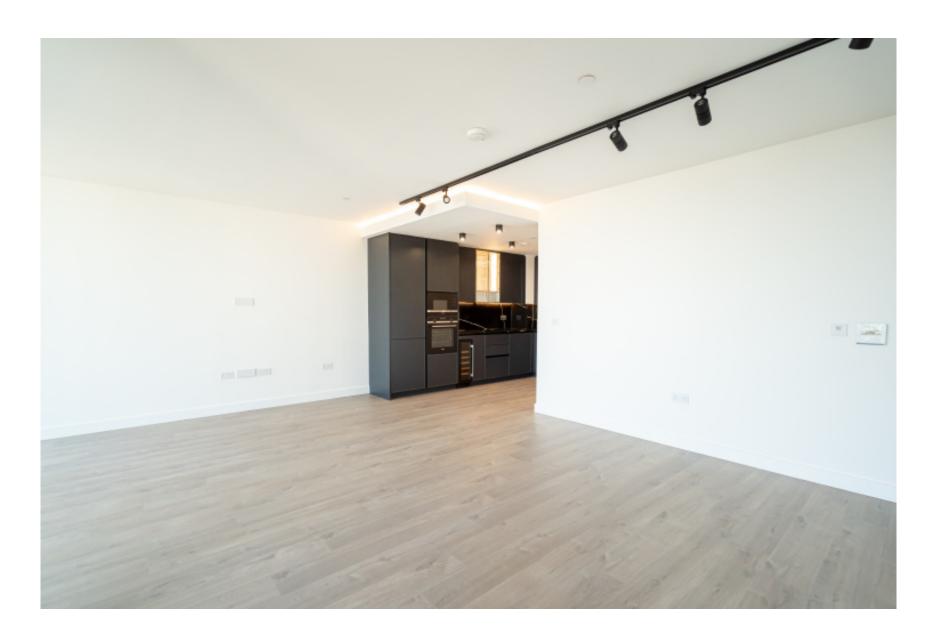

**Bollinder Place, Shoreditch, EC1V** 

£1,038 per week, £4,500 per month + fees

 ■ 2 Bedrooms
 ■ 2 Bathrooms
 ■ Unfurnished

Large luxury, high floor apartment situated in a Landmark Tower with fantastic resident facilities and stunning views over of London. Located minutes from Angel and Old Street Underground Stations.

## **Property features**

Brand new 2 bedrooms 2 bathrooms apartment over 1000sqft | Excellent view of London from high floor | Fully equipped modern fitted kitchen with dishwasher | Spacious two bedrooms with ample storage | Underfloor Heating & Air Cooling system | EPC-B | Washer Dryer, Air ventilation system, built in pre installed | 24h Concierge service and courtyard garden | Beautiful regents canal walk is within a minute away | Less than 10minutes walk to Angel & Old Street tube station