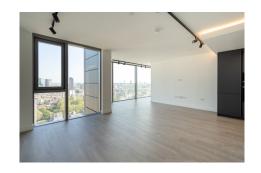

**Bollinder Place, Shoreditch, EC1V** 

£1,038 per week, £4,500 per month + fees

 ■ 2 Bedrooms
 ■ 2 Bathrooms
 ■ Unfurnished

Large luxury, high floor apartment situated in a Landmark Tower with fantastic resident facilities and stunning views over of London. Located minutes from Angel and Old Street Underground Stations.

## **Property features**

Brand new 2 bedrooms 2 bathrooms apartment over 1000sqft | Excellent view of London from high floor | Fully equipped modern fitted kitchen with dishwasher | Spacious two bedrooms with ample storage | Underfloor Heating & Air Cooling system | EPC-B | Washer Dryer, Air ventilation system, built in pre installed | 24h Concierge service and courtyard garden | Beautiful regents canal walk is within a minute away | Less than 10minutes walk to Angel & Old Street tube station