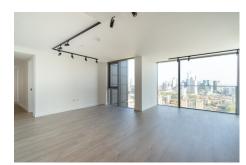

**Bollinder Place, Shoreditch, EC1V** 

£1,038 per week, £4,500 per month + fees

 ■ 2 Bedrooms
 ■ 2 Bathrooms
 ■ Unfurnished

Large luxury, high floor apartment situated in a Landmark Tower with fantastic resident facilities and stunning views over of London. Located minutes from Angel and Old Street Underground Stations.

## **Property features**

Brand new 2 bedrooms 2 bathrooms apartment over 1000sqft | Excellent view of London from high floor | Fully equipped modern fitted kitchen with dishwasher | Spacious two bedrooms with ample storage | Underfloor Heating & Air Cooling system | EPC-B | Washer Dryer, Air ventilation system, built in pre installed | 24h Concierge service and courtyard garden | Beautiful regents canal walk is within a minute away | Less than 10minutes walk to Angel & Old Street tube station