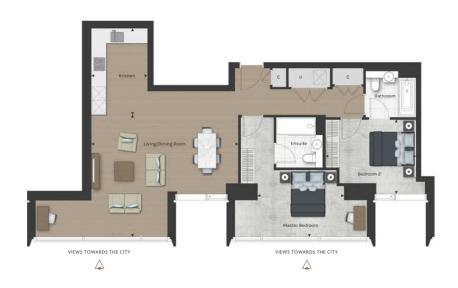

**Bollinder Place, Shoreditch, EC1V** 

£1,038 per week, £4,500 per month + fees

 ■ 2 Bedrooms
 ■ 2 Bathrooms
 ■ Unfurnished

Large luxury, high floor apartment situated in a Landmark Tower with fantastic resident facilities and stunning views over of London. Located minutes from Angel and Old Street Underground Stations.

## **Property features**

Brand new 2 bedrooms 2 bathrooms apartment over 1000sqft | Excellent view of London from high floor | Fully equipped modern fitted kitchen with dishwasher | Spacious two bedrooms with ample storage | Underfloor Heating & Air Cooling system | EPC-B | Washer Dryer, Air ventilation system, built in pre installed | 24h Concierge service and courtyard garden | Beautiful regents canal walk is within a minute away | Less than 10minutes walk to Angel & Old Street tube station