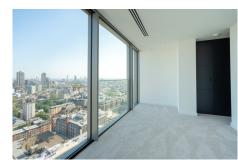

**Bollinder Place, Shoreditch, EC1V** 

£1,038 per week, £4,500 per month + fees

 ■ 2 Bedrooms
 ■ 2 Bathrooms
 ■ Unfurnished

Large luxury, high floor apartment situated in a Landmark Tower with fantastic resident facilities and stunning views over of London. Located minutes from Angel and Old Street Underground Stations.

## **Property features**

Brand new 2 bedrooms 2 bathrooms apartment over 1000sqft | Excellent view of London from high floor | Fully equipped modern fitted kitchen with dishwasher | Spacious two bedrooms with ample storage | Underfloor Heating & Air Cooling system | EPC-B | Washer Dryer, Air ventilation system, built in pre installed | 24h Concierge service and courtyard garden | Beautiful regents canal walk is within a minute away | Less than 10minutes walk to Angel & Old Street tube station