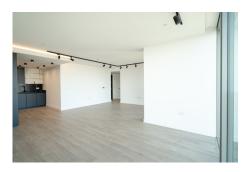

**Bollinder Place, Shoreditch, EC1V** 

£1,038 per week, £4,500 per month + fees

 ■ 2 Bedrooms
 ■ 2 Bathrooms
 ■ Unfurnished

Large luxury, high floor apartment situated in a Landmark Tower with fantastic resident facilities and stunning views over of London. Located minutes from Angel and Old Street Underground Stations.

## **Property features**

Brand new 2 bedrooms 2 bathrooms apartment over 1000sqft | Excellent view of London from high floor | Fully equipped modern fitted kitchen with dishwasher | Spacious two bedrooms with ample storage | Underfloor Heating & Air Cooling system | EPC-B | Washer Dryer, Air ventilation system, built in pre installed | 24h Concierge service and courtyard garden | Beautiful regents canal walk is within a minute away | Less than 10minutes walk to Angel & Old Street tube station