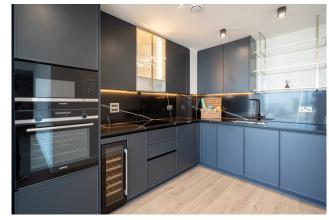

## **Property features**

Brand new 2 bedrooms 2 bathrooms apartment over 1000sqft | Excellent view of London from high floor | Fully equipped modern fitted kitchen with dishwasher | Spacious two bedrooms with ample storage | Underfloor Heating & Air Cooling system | EPC-B | Washer Dryer, Air ventilation system, built in pre installed | 24h Concierge service and courtyard garden | Beautiful regents canal walk is within a minute away | Less than 10minutes walk to Angel & Old Street tube station