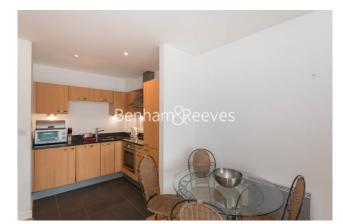

### **Property features**

One Double Bedroom | One Bathroom | Fitted Kitchen | Bright and Spacious | Furnished | EPC-C | Juliet Balcony | Gated development | Nearby Shadwell Station (DLR & London Overground)