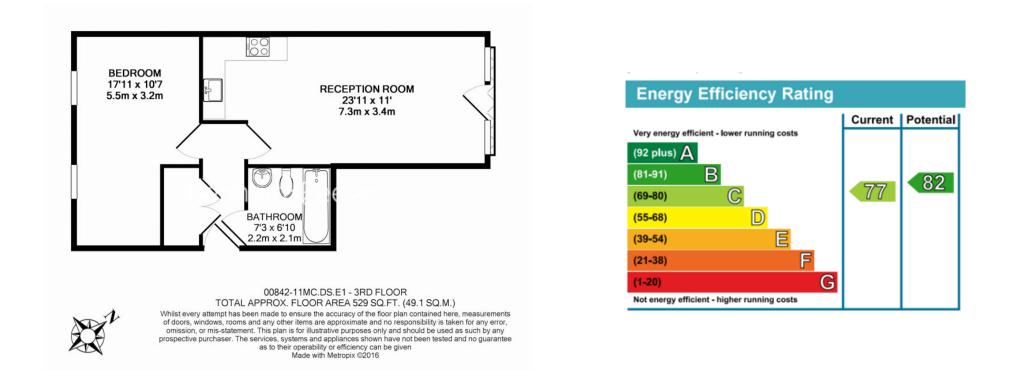

### **Property features**

One Double Bedroom | One Bathroom | Fitted Kitchen | Bright and Spacious | Furnished | EPC-C | Juliet Balcony | Gated development | Nearby Shadwell Station (DLR & London Overground)