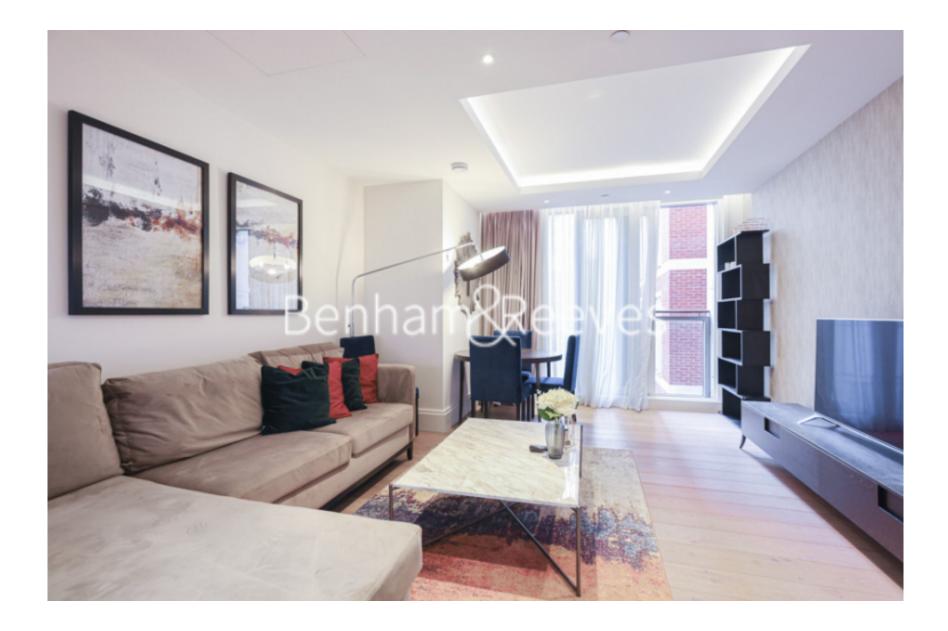

### 🛋 1 Bedroom 🖼 1 Bathroom 🕮 Furnished

Spacious luxury apartment situated in a coveted development and historic location close to sought-after educational institutions and moments from the River Thames, Covent Garden, Houses of Parliament and Trafalgar Square, Temple, Covent Gardens and Holborn underground stations being close by (Circle, District, and Central & Piccadilly Lines).

### **Property features**

Spacious 1 Bedroom Apartment | Bespoke bathroom | Open Plan Living Space | Kitchen Fitted with High Specification Appliances | Furnished | EPC-B | On Site Leisure Facilities include: Swimming Pool, Gymnasium | Cinema, Business/Conference facilities, Spa, Jacuzzi, Sauna | Steam Room and 24-Hour Concierge | Temple Underground Station Nearby