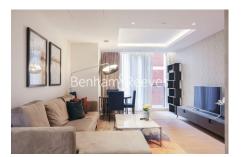

### 🛋 1 Bedroom 🖼 1 Bathroom 🕮 Furnished

Spacious luxury apartment situated in a coveted development and historic location close to sought-after educational institutions and moments from the River Thames, Covent Garden, Houses of Parliament and Trafalgar Square, Temple, Covent Gardens and Holborn underground stations being close by (Circle, District, and Central & Piccadilly Lines).

### **Property features**

Spacious 1 Bedroom Apartment | Bespoke bathroom | Open Plan Living Space | Kitchen Fitted with High Specification Appliances | Furnished | EPC-B | On Site Leisure Facilities include: Swimming Pool, Gymnasium | Cinema, Business/Conference facilities, Spa, Jacuzzi, Sauna | Steam Room and 24-Hour Concierge | Temple Underground Station Nearby