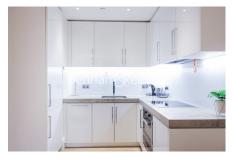

### **Property features**

Spacious 1 Bedroom Apartment | Bespoke bathroom | Open Plan Living Space | Kitchen Fitted with High Specification Appliances | Furnished | EPC-B | On Site Leisure Facilities include: Swimming Pool, Gymnasium | Cinema, Business/Conference facilities, Spa, Jacuzzi, Sauna | Steam Room and 24-Hour Concierge | Temple Underground Station Nearby