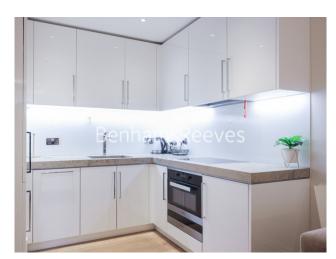

### **Property features**

Spacious 1 Bedroom Apartment | Bespoke bathroom | Open Plan Living Space | Kitchen Fitted with High Specification Appliances | Furnished | EPC-B | On Site Leisure Facilities include: Swimming Pool, Gymnasium | Cinema, Business/Conference facilities, Spa, Jacuzzi, Sauna | Steam Room and 24-Hour Concierge | Temple Underground Station Nearby