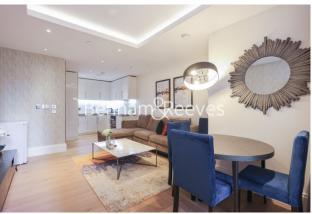

### 🛋 1 Bedroom 🖼 1 Bathroom 🕮 Furnished

Spacious luxury apartment situated in a coveted development and historic location close to sought-after educational institutions and moments from the River Thames, Covent Garden, Houses of Parliament and Trafalgar Square, Temple, Covent Gardens and Holborn underground stations being close by (Circle, District, and Central & Piccadilly Lines).

### **Property features**

Spacious 1 Bedroom Apartment | Bespoke bathroom | Open Plan Living Space | Kitchen Fitted with High Specification Appliances | Furnished | EPC-B | On Site Leisure Facilities include: Swimming Pool, Gymnasium | Cinema, Business/Conference facilities, Spa, Jacuzzi, Sauna | Steam Room and 24-Hour Concierge | Temple Underground Station Nearby