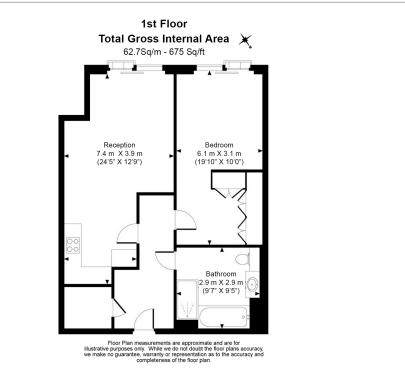

### 🛋 1 Bedroom 🖼 1 Bathroom 🕮 Furnished

Spacious luxury apartment situated in a coveted development and historic location close to sought-after educational institutions and moments from the River Thames, Covent Garden, Houses of Parliament and Trafalgar Square, Temple, Covent Gardens and Holborn underground stations being close by (Circle, District, and Central & Piccadilly Lines).

### **Property features**

Spacious 1 Bedroom Apartment | Bespoke bathroom | Open Plan Living Space | Kitchen Fitted with High Specification Appliances | Furnished | EPC-B | On Site Leisure Facilities include: Swimming Pool, Gymnasium | Cinema, Business/Conference facilities, Spa, Jacuzzi, Sauna | Steam Room and 24-Hour Concierge | Temple Underground Station Nearby