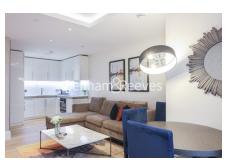

### 🛋 1 Bedroom 🖼 1 Bathroom 🕮 Furnished

Spacious luxury apartment situated in a coveted development and historic location close to sought-after educational institutions and moments from the River Thames, Covent Garden, Houses of Parliament and Trafalgar Square, Temple, Covent Gardens and Holborn underground stations being close by (Circle, District, and Central & Piccadilly Lines).

### **Property features**

Spacious 1 Bedroom Apartment | Bespoke bathroom | Open Plan Living Space | Kitchen Fitted with High Specification Appliances | Furnished | EPC-B | On Site Leisure Facilities include: Swimming Pool, Gymnasium | Cinema, Business/Conference facilities, Spa, Jacuzzi, Sauna | Steam Room and 24-Hour Concierge | Temple Underground Station Nearby