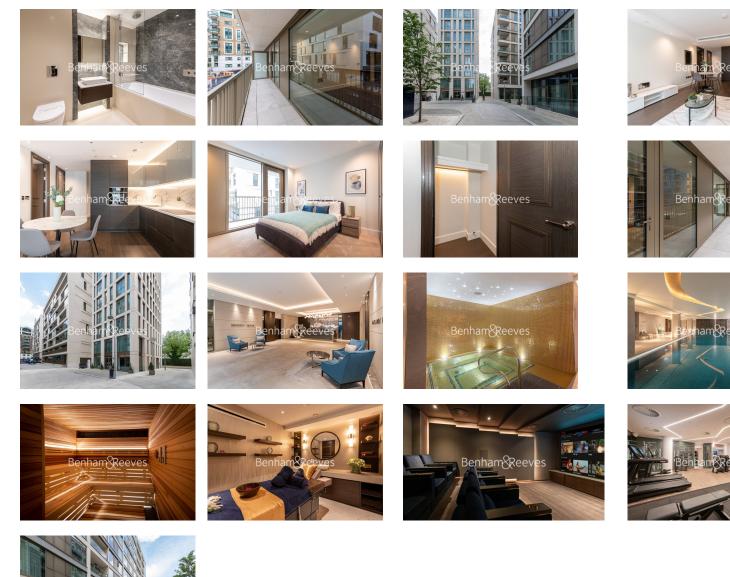

## 🛋 1 Bedroom 🖼 1 Bathroom 🕮 Furnished

A stylish 1st floor apartment situated within a superb development in one of the most desirable areas of London. Located a brief walk from Kensington Olympia Underground and Overground station s(District Line).

### **Property features**

Furnished | 1 Double Bedrooms & 1 Luxury Bathroom (570 Sq Ft Internally | Open-Plan Kitchen Integrated with Well-Known Appliances | Large Reception Room with Wood Floors and Dining Area | Bespoke Furnishing / Large Private Terrace (110 Sq Ft) | EPC-C | Air Conditioning/Under Floor Heating /Air Ventilation System | 24 Hours Concierge, Swimming Pool, Spa & Fitness Studio | Nearby Kensington Olympia underground & Overground station