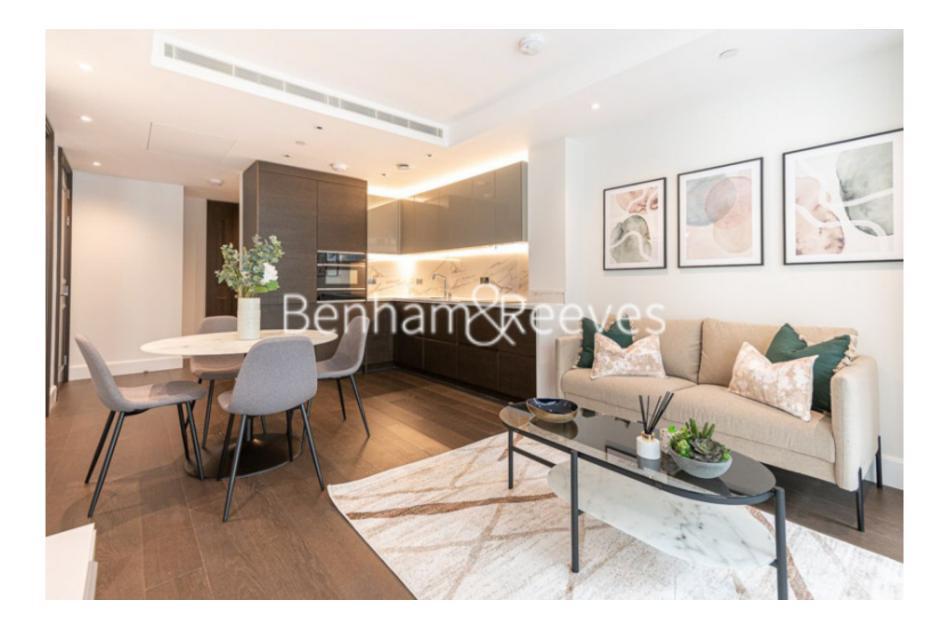

## 🛋 1 Bedroom 🖼 1 Bathroom 🕮 Furnished

A stylish 1st floor apartment situated within a superb development in one of the most desirable areas of London. Located a brief walk from Kensington Olympia Underground and Overground station s(District Line).

### **Property features**

Furnished | 1 Double Bedrooms & 1 Luxury Bathroom (570 Sq Ft Internally | Open-Plan Kitchen Integrated with Well-Known Appliances | Large Reception Room with Wood Floors and Dining Area | Bespoke Furnishing / Large Private Terrace (110 Sq Ft) | EPC-C | Air Conditioning/Under Floor Heating /Air Ventilation System | 24 Hours Concierge, Swimming Pool, Spa & Fitness Studio | Nearby Kensington Olympia underground & Overground station