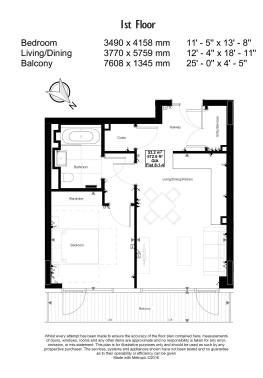

### **Property features**

Furnished | 1 Double Bedrooms & 1 Luxury Bathroom (570 Sq Ft Internally | Open-Plan Kitchen Integrated with Well-Known Appliances | Large Reception Room with Wood Floors and Dining Area | Bespoke Furnishing / Large Private Terrace (110 Sq Ft) | EPC-C | Air Conditioning/Under Floor Heating /Air Ventilation System | 24 Hours Concierge, Swimming Pool, Spa & Fitness Studio | Nearby Kensington Olympia underground & Overground station