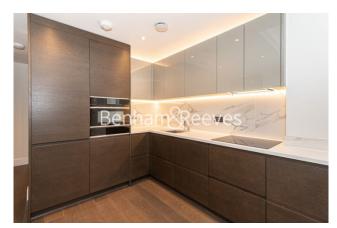

### **Property features**

Furnished | 1 Double Bedrooms & 1 Luxury Bathroom (570 Sq Ft Internally | Open-Plan Kitchen Integrated with Well-Known Appliances | Large Reception Room with Wood Floors and Dining Area | Bespoke Furnishing / Large Private Terrace (110 Sq Ft) | EPC-C | Air Conditioning/Under Floor Heating /Air Ventilation System | 24 Hours Concierge, Swimming Pool, Spa & Fitness Studio | Nearby Kensington Olympia underground & Overground station