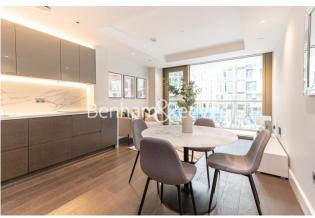

### **Property features**

Furnished | 1 Double Bedrooms & 1 Luxury Bathroom (570 Sq Ft Internally | Open-Plan Kitchen Integrated with Well-Known Appliances | Large Reception Room with Wood Floors and Dining Area | Bespoke Furnishing / Large Private Terrace (110 Sq Ft) | EPC-C | Air Conditioning/Under Floor Heating /Air Ventilation System | 24 Hours Concierge, Swimming Pool, Spa & Fitness Studio | Nearby Kensington Olympia underground & Overground station