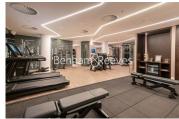

### **Property features**

Furnished | 1 Double Bedrooms & 1 Luxury Bathroom (570 Sq Ft Internally | Open-Plan Kitchen Integrated with Well-Known Appliances | Large Reception Room with Wood Floors and Dining Area | Bespoke Furnishing / Large Private Terrace (110 Sq Ft) | EPC-C | Air Conditioning/Under Floor Heating /Air Ventilation System | 24 Hours Concierge, Swimming Pool, Spa & Fitness Studio | Nearby Kensington Olympia underground & Overground station