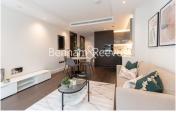

### **Property features**

Furnished | 1 Double Bedrooms & 1 Luxury Bathroom (570 Sq Ft Internally | Open-Plan Kitchen Integrated with Well-Known Appliances | Large Reception Room with Wood Floors and Dining Area | Bespoke Furnishing / Large Private Terrace (110 Sq Ft) | EPC-C | Air Conditioning/Under Floor Heating /Air Ventilation System | 24 Hours Concierge, Swimming Pool, Spa & Fitness Studio | Nearby Kensington Olympia underground & Overground station