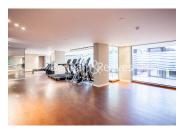

## **Property features**

Luxury One Bedroom Apartment | Open Plan Reception With Balcony | Fitted Kitchen With Fully Integrated Appliances | Double Bedroom With Built In Wardrobe | Bespoke Bathroom With Vanity Cabinet | EPC-B | Wood Floors, Full Length Windows, Air Cooling | Fully Equipped & Professionally Managed Apartment | Close To The City & Easy Reach Of Canary Wharf & The WestEnd | Short Walk To Tower Hill Underground & Tower Gateway DLR