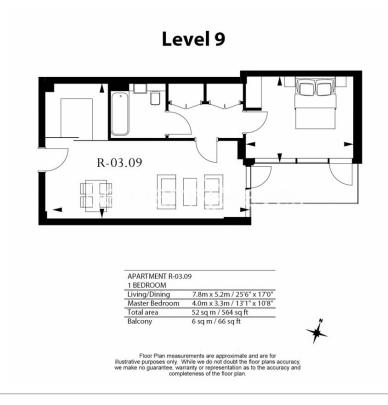

## **Property features**

Luxury One Bedroom Apartment | Open Plan Reception With Balcony | Fitted Kitchen With Fully Integrated Appliances | Double Bedroom With Built In Wardrobe | Bespoke Bathroom With Vanity Cabinet | EPC-B | Wood Floors, Full Length Windows, Air Cooling | Fully Equipped & Professionally Managed Apartment | Close To The City & Easy Reach Of Canary Wharf & The WestEnd | Short Walk To Tower Hill Underground & Tower Gateway DLR