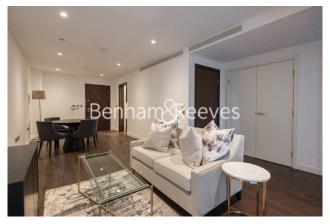

Rosemary Place, Royal Mint Street, E1

£650 per week, £2,817 per month + fees

■ 1 Bedroom ■ 1 Bathroom □ Furnished

A luxurious apartment set within a sought after prestigious development with superb resident facilities, conveniently located near Angel and Old Street stations.

## **Property features**

Luxury One Bedroom Apartment | Open Plan Reception With Balcony | Fitted Kitchen With Fully Integrated Appliances | Double Bedroom With Built In Wardrobe | Bespoke Bathroom With Vanity Cabinet | EPC-B | Wood Floors, Full Length Windows, Air Cooling | Fully Equipped & Professionally Managed Apartment | Close To The City & Easy Reach Of Canary Wharf & The WestEnd | Short Walk To Tower Hill Underground & Tower Gateway DLR