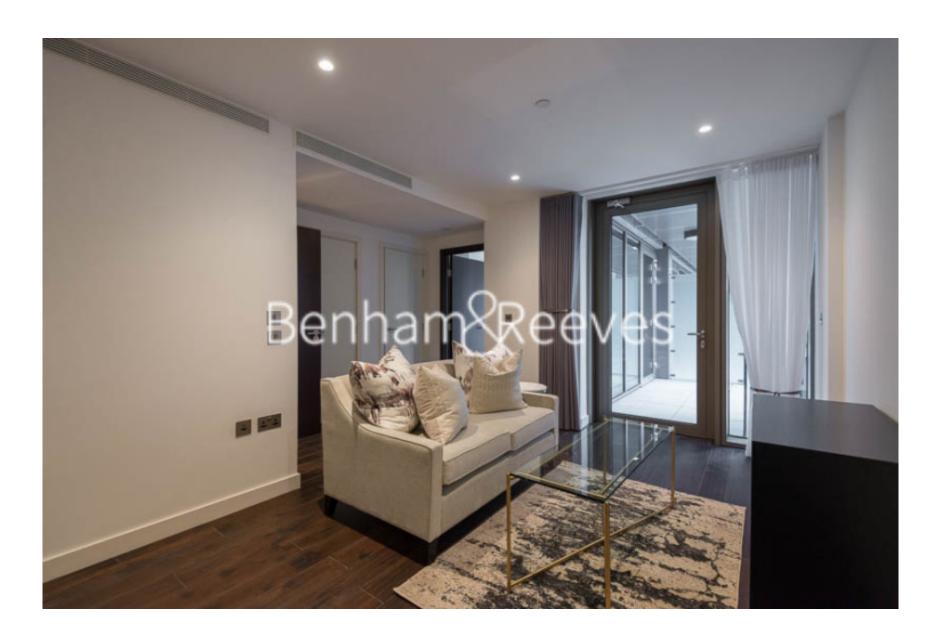

Rosemary Place, Royal Mint Street, E1

£650 per week, £2,817 per month + fees

■ 1 Bedroom ■ 1 Bathroom □ Furnished

A luxurious apartment set within a sought after prestigious development with superb resident facilities, conveniently located near Angel and Old Street stations.

## **Property features**

Luxury One Bedroom Apartment | Open Plan Reception With Balcony | Fitted Kitchen With Fully Integrated Appliances | Double Bedroom With Built In Wardrobe | Bespoke Bathroom With Vanity Cabinet | EPC-B | Wood Floors, Full Length Windows, Air Cooling | Fully Equipped & Professionally Managed Apartment | Close To The City & Easy Reach Of Canary Wharf & The WestEnd | Short Walk To Tower Hill Underground & Tower Gateway DLR