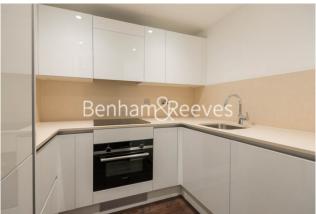

Rosemary Place, Royal Mint Street, E1

£650 per week, £2,817 per month + fees

■ 1 Bedroom ■ 1 Bathroom □ Furnished

A luxurious apartment set within a sought after prestigious development with superb resident facilities, conveniently located near Angel and Old Street stations.

## **Property features**

Luxury One Bedroom Apartment | Open Plan Reception With Balcony | Fitted Kitchen With Fully Integrated Appliances | Double Bedroom With Built In Wardrobe | Bespoke Bathroom With Vanity Cabinet | EPC-B | Wood Floors, Full Length Windows, Air Cooling | Fully Equipped & Professionally Managed Apartment | Close To The City & Easy Reach Of Canary Wharf & The WestEnd | Short Walk To Tower Hill Underground & Tower Gateway DLR