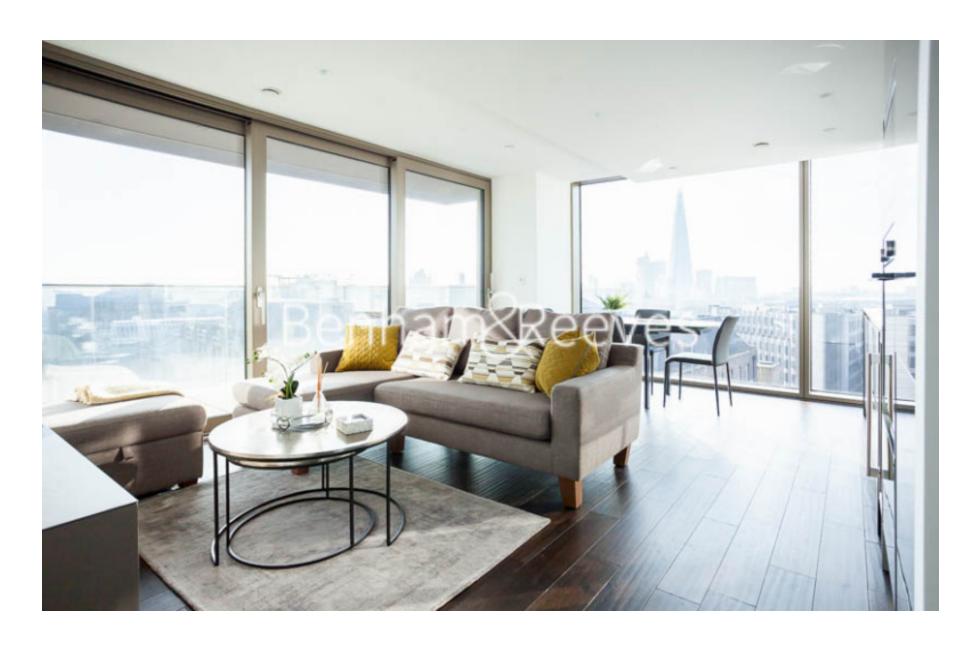

Rosemary Place, Royal Mint Street, E1

£765 per week, £3,315 per month + fees

■ 2 Bedrooms 

■ 1 Bathroom 

■ Furnished

Luxury apartment situated a highly sought after prestigious development.a short walk into The City and moments from Tower Hill (Underground), Tower Gateway (DLR) & Fenchurch Street (mainline railway) stations.

## **Property features**

Luxury 2 Bedroom Apartment | Open Plan Reception With Balcony | Fitted Kitchen With Integrated Siemens Appliances | 2 Well Equipped Double Bedrooms | Bespoke Family Size Bathroom | EPC-B | Wood Floors, LED Mood Lighting, Underfloor Heating & Comfort | 24hr Concierge, Residents Lounge, Pool, Jacuzzi, Gym & Cinem | Short Walk To The City, St Katherines Docks | Moments From Tower Hill Underground & Tower Gateway DLR Stat