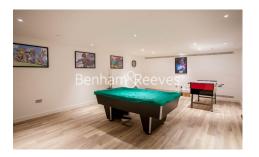

## **Property features**

Luxury 2 Bedroom Apartment | Open Plan Reception With Balcony | Fitted Kitchen With Integrated Siemens Appliances | 2 Well Equipped Double Bedrooms | Bespoke Family Size Bathroom | EPC-B | Wood Floors, LED Mood Lighting, Underfloor Heating & Comfort | 24hr Concierge, Residents Lounge, Pool, Jacuzzi, Gym & Cinem | Short Walk To The City, St Katherines Docks | Moments From Tower Hill Underground & Tower Gateway DLR Stat