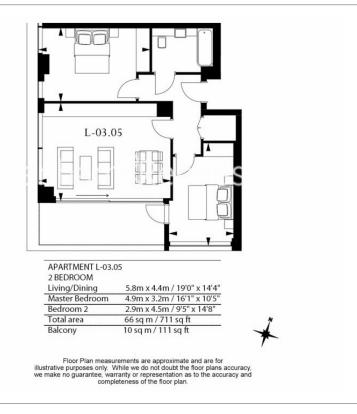

## **Property features**

Luxury 2 Bedroom Apartment | Open Plan Reception With Balcony | Fitted Kitchen With Integrated Siemens Appliances | 2 Well Equipped Double Bedrooms | Bespoke Family Size Bathroom | EPC-B | Wood Floors, LED Mood Lighting, Underfloor Heating & Comfort | 24hr Concierge, Residents Lounge, Pool, Jacuzzi, Gym & Cinem | Short Walk To The City, St Katherines Docks | Moments From Tower Hill Underground & Tower Gateway DLR Stat