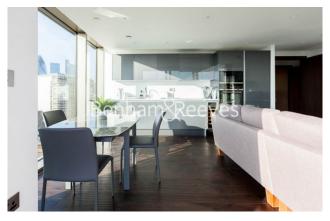

Rosemary Place, Royal Mint Street, E1

£765 per week, £3,315 per month + fees

■ 2 Bedrooms 

■ 1 Bathroom 

■ Furnished

Luxury apartment situated a highly sought after prestigious development.a short walk into The City and moments from Tower Hill (Underground), Tower Gateway (DLR) & Fenchurch Street (mainline railway) stations.

## **Property features**

Luxury 2 Bedroom Apartment | Open Plan Reception With Balcony | Fitted Kitchen With Integrated Siemens Appliances | 2 Well Equipped Double Bedrooms | Bespoke Family Size Bathroom | EPC-B | Wood Floors, LED Mood Lighting, Underfloor Heating & Comfort | 24hr Concierge, Residents Lounge, Pool, Jacuzzi, Gym & Cinem | Short Walk To The City, St Katherines Docks | Moments From Tower Hill Underground & Tower Gateway DLR Stat