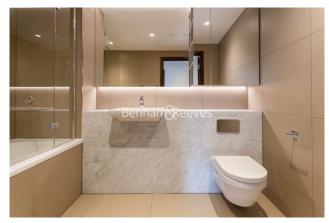

### **Property features**

Luxury Two Bedroom Apartment | Open Plan Reception With Balcony | Fitted Kitchen With Integrated Siemens Appliances | 2 Well Equipped Double Bedrooms | Bespoke Family Size Bathroom | EPC-B | Wood Floors, LED Mood Lighting, Underfloor Heating | 24hr Concierge, Residents Lounge, Pool, Jacuzzi, Gym & Cinema | Communal Roof & Lower Terraces & Recreation Room | Near Tower Hill Underground Station, Tower Gateway DLR