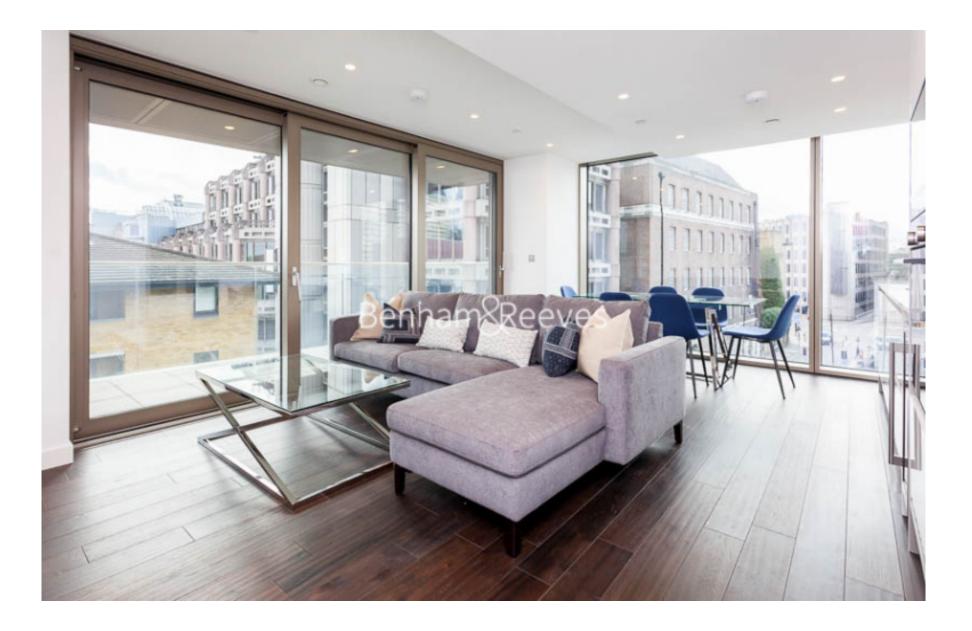

### **Property features**

Luxury Two Bedroom Apartment | Open Plan Reception With Balcony | Fitted Kitchen With Integrated Siemens Appliances | 2 Well Equipped Double Bedrooms | Bespoke Family Size Bathroom | EPC-B | Wood Floors, LED Mood Lighting, Underfloor Heating | 24hr Concierge, Residents Lounge, Pool, Jacuzzi, Gym & Cinema | Communal Roof & Lower Terraces & Recreation Room | Near Tower Hill Underground Station, Tower Gateway DLR