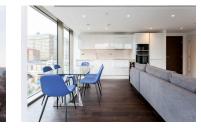

### **Property features**

Luxury Two Bedroom Apartment | Open Plan Reception With Balcony | Fitted Kitchen With Integrated Siemens Appliances | 2 Well Equipped Double Bedrooms | Bespoke Family Size Bathroom | EPC-B | Wood Floors, LED Mood Lighting, Underfloor Heating | 24hr Concierge, Residents Lounge, Pool, Jacuzzi, Gym & Cinema | Communal Roof & Lower Terraces & Recreation Room | Near Tower Hill Underground Station, Tower Gateway DLR