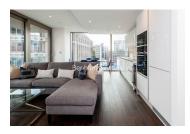

## 🛋 2 Bedrooms 🖼 1 Bathroom 🕮 Furnished

Luxury apartment situated within highly sought after development with stunning amenities, a short walk into The City and moments from Tower Gateway DLR and Tower Hill Underground stations.

### **Property features**

Luxury Two Bedroom Apartment | Open Plan Reception With Balcony | Fitted Kitchen With Integrated Siemens Appliances | 2 Well Equipped Double Bedrooms | Bespoke Family Size Bathroom | EPC-B | Wood Floors, LED Mood Lighting, Underfloor Heating | 24hr Concierge, Residents Lounge, Pool, Jacuzzi, Gym & Cinema | Communal Roof & Lower Terraces & Recreation Room | Near Tower Hill Underground Station, Tower Gateway DLR