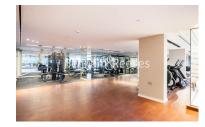

### **Property features**

Luxury Two Bedroom Apartment | Open Plan Reception With Balcony | Fitted Kitchen With Integrated Siemens Appliances | 2 Well Equipped Double Bedrooms | Bespoke Family Size Bathroom | EPC-B | Wood Floors, LED Mood Lighting, Underfloor Heating | 24hr Concierge, Residents Lounge, Pool, Jacuzzi, Gym & Cinema | Communal Roof & Lower Terraces & Recreation Room | Near Tower Hill Underground Station, Tower Gateway DLR