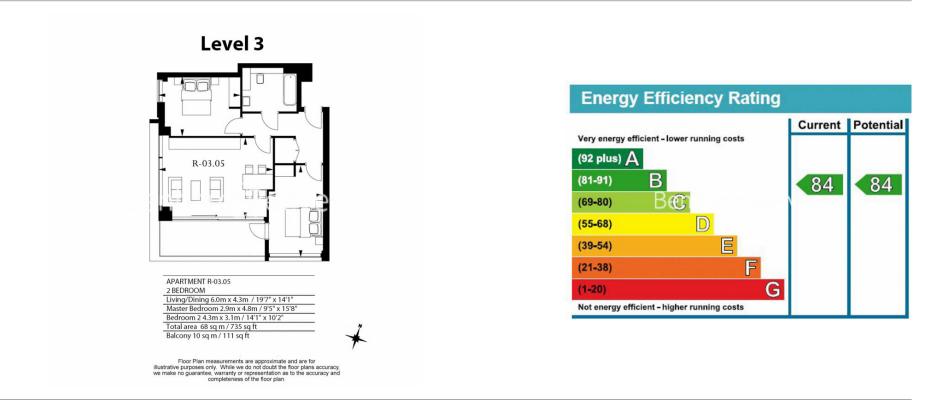

### **Property features**

Luxury Two Bedroom Apartment | Open Plan Reception With Balcony | Fitted Kitchen With Integrated Siemens Appliances | 2 Well Equipped Double Bedrooms | Bespoke Family Size Bathroom | EPC-B | Wood Floors, LED Mood Lighting, Underfloor Heating | 24hr Concierge, Residents Lounge, Pool, Jacuzzi, Gym & Cinema | Communal Roof & Lower Terraces & Recreation Room | Near Tower Hill Underground Station, Tower Gateway DLR