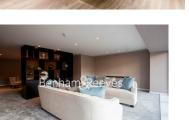

### **Property features**

Luxury Two Bedroom Apartment | Open Plan Reception With Balcony | Fitted Kitchen With Integrated Siemens Appliances | 2 Well Equipped Double Bedrooms | Bespoke Family Size Bathroom | EPC-B | Wood Floors, LED Mood Lighting, Underfloor Heating | 24hr Concierge, Residents Lounge, Pool, Jacuzzi, Gym & Cinema | Communal Roof & Lower Terraces & Recreation Room | Near Tower Hill Underground Station, Tower Gateway DLR