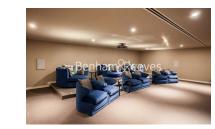

### **Property features**

Luxury Two Bedroom Apartment | Open Plan Reception With Balcony | Fitted Kitchen With Integrated Siemens Appliances | 2 Well Equipped Double Bedrooms | Bespoke Family Size Bathroom | EPC-B | Wood Floors, LED Mood Lighting, Underfloor Heating | 24hr Concierge, Residents Lounge, Pool, Jacuzzi, Gym & Cinema | Communal Roof & Lower Terraces & Recreation Room | Near Tower Hill Underground Station, Tower Gateway DLR