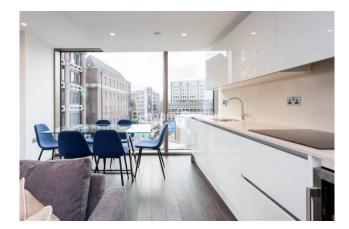

### **Property features**

Luxury Two Bedroom Apartment | Open Plan Reception With Balcony | Fitted Kitchen With Integrated Siemens Appliances | 2 Well Equipped Double Bedrooms | Bespoke Family Size Bathroom | EPC-B | Wood Floors, LED Mood Lighting, Underfloor Heating | 24hr Concierge, Residents Lounge, Pool, Jacuzzi, Gym & Cinema | Communal Roof & Lower Terraces & Recreation Room | Near Tower Hill Underground Station, Tower Gateway DLR