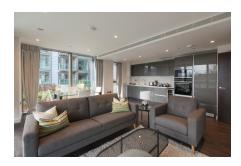

### **Property features**

Modern 2 Bedroom Apartment | Open Plan Reception / Living Area With Balcony | Bespoke Fitted Kitchen With Integrated Siemens Appliances | 2 Well Equipped Double Bedrooms | Luxury Bathroom With Bespoke Vanity Counter | EPC-B | Timber Floors, LED Mood Lighting, Underfloor Heating | Concierge, Residents Lounge, Pool, Jacuzzi, Gym & Yoga | Cinema / Screening Room, Games / Recreation Room | Short Walk To The City, St Katherines Docks