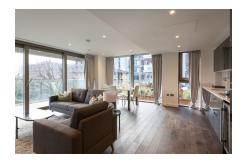

### **Property features**

Modern 2 Bedroom Apartment | Open Plan Reception / Living Area With Balcony | Bespoke Fitted Kitchen With Integrated Siemens Appliances | 2 Well Equipped Double Bedrooms | Luxury Bathroom With Bespoke Vanity Counter | EPC-B | Timber Floors, LED Mood Lighting, Underfloor Heating | Concierge, Residents Lounge, Pool, Jacuzzi, Gym & Yoga | Cinema / Screening Room, Games / Recreation Room | Short Walk To The City, St Katherines Docks