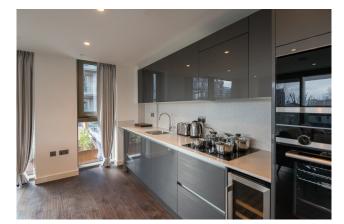

### **Property features**

Modern 2 Bedroom Apartment | Open Plan Reception / Living Area With Balcony | Bespoke Fitted Kitchen With Integrated Siemens Appliances | 2 Well Equipped Double Bedrooms | Luxury Bathroom With Bespoke Vanity Counter | EPC-B | Timber Floors, LED Mood Lighting, Underfloor Heating | Concierge, Residents Lounge, Pool, Jacuzzi, Gym & Yoga | Cinema / Screening Room, Games / Recreation Room | Short Walk To The City, St Katherines Docks