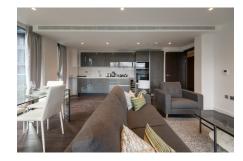

### **Property features**

Modern 2 Bedroom Apartment | Open Plan Reception / Living Area With Balcony | Bespoke Fitted Kitchen With Integrated Siemens Appliances | 2 Well Equipped Double Bedrooms | Luxury Bathroom With Bespoke Vanity Counter | EPC-B | Timber Floors, LED Mood Lighting, Underfloor Heating | Concierge, Residents Lounge, Pool, Jacuzzi, Gym & Yoga | Cinema / Screening Room, Games / Recreation Room | Short Walk To The City, St Katherines Docks