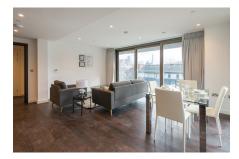

### **Property features**

Modern 2 Bedroom Apartment | Open Plan Reception / Living Area With Balcony | Bespoke Fitted Kitchen With Integrated Siemens Appliances | 2 Well Equipped Double Bedrooms | Luxury Bathroom With Bespoke Vanity Counter | EPC-B | Timber Floors, LED Mood Lighting, Underfloor Heating | Concierge, Residents Lounge, Pool, Jacuzzi, Gym & Yoga | Cinema / Screening Room, Games / Recreation Room | Short Walk To The City, St Katherines Docks