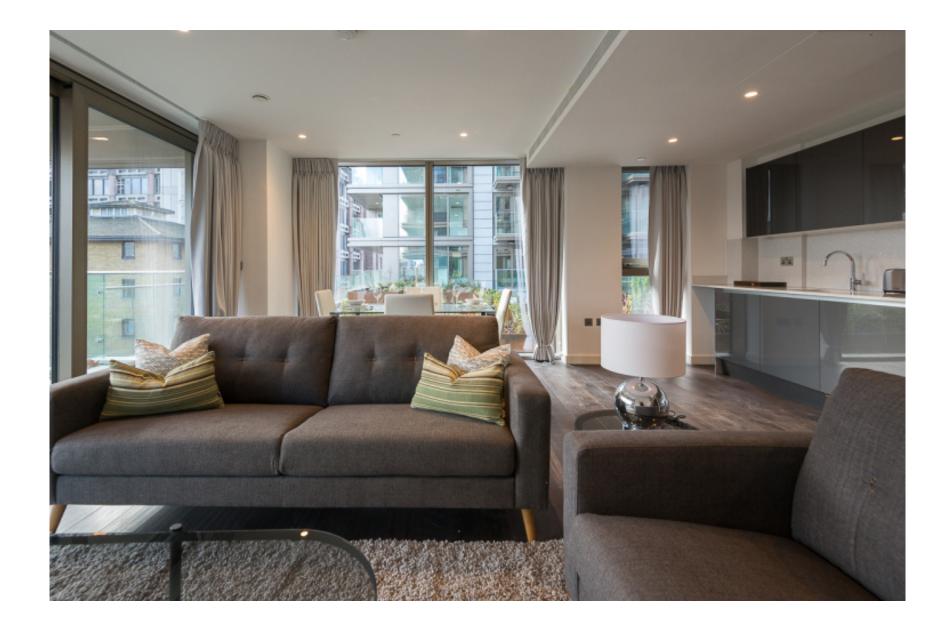

### **Property features**

Modern 2 Bedroom Apartment | Open Plan Reception / Living Area With Balcony | Bespoke Fitted Kitchen With Integrated Siemens Appliances | 2 Well Equipped Double Bedrooms | Luxury Bathroom With Bespoke Vanity Counter | EPC-B | Timber Floors, LED Mood Lighting, Underfloor Heating | Concierge, Residents Lounge, Pool, Jacuzzi, Gym & Yoga | Cinema / Screening Room, Games / Recreation Room | Short Walk To The City, St Katherines Docks