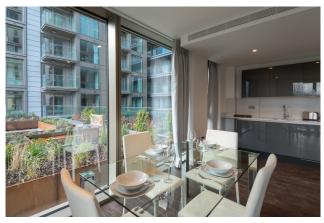

### **Property features**

Modern 2 Bedroom Apartment | Open Plan Reception / Living Area With Balcony | Bespoke Fitted Kitchen With Integrated Siemens Appliances | 2 Well Equipped Double Bedrooms | Luxury Bathroom With Bespoke Vanity Counter | EPC-B | Timber Floors, LED Mood Lighting, Underfloor Heating | Concierge, Residents Lounge, Pool, Jacuzzi, Gym & Yoga | Cinema / Screening Room, Games / Recreation Room | Short Walk To The City, St Katherines Docks