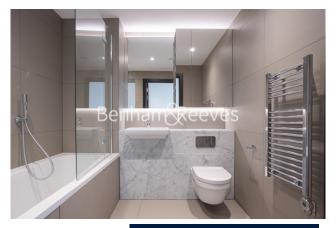

## **Property features**

Luxury 3 Bedroom Penthouse Apartment | Open Plan Reception Area With Private Balcony | Fitted Kitchen With Integrated Siemens Appliances | 3 Well Equipped Bedrooms | Luxury Bathroom & En-Suite Wet Room With Vanity Counter | EPC-B | Timber Floors, LED Mood Lighting, Underfloor Heating | Parking Available \*Upon Separate Negotiation | Short Walk To The City & St Catherines Docks | Tower Hill (Underground), Tower Gateway (DLR) & Fenchurch St