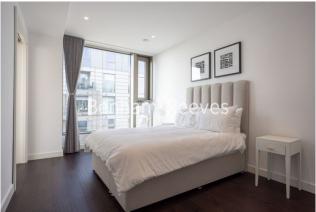

## **Property features**

Luxury 3 Bedroom Penthouse Apartment | Open Plan Reception Area With Private Balcony | Fitted Kitchen With Integrated Siemens Appliances | 3 Well Equipped Bedrooms | Luxury Bathroom & En-Suite Wet Room With Vanity Counter | EPC-B | Timber Floors, LED Mood Lighting, Underfloor Heating | Parking Available \*Upon Separate Negotiation | Short Walk To The City & St Catherines Docks | Tower Hill (Underground), Tower Gateway (DLR) & Fenchurch St