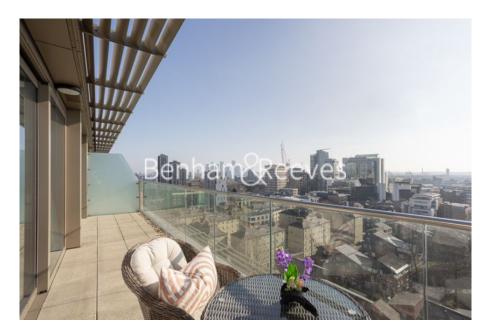

Lavender Place, Royal Mint Street, E1

£1,407 per week, £6,097 per month + fees

□ 3 Bedrooms □ 2 Bathrooms □ Furnished

Luxury, family size penthouse apartment situated within a luxury, prestigious development, with a host of stunning amenities, in Aldgate. Located within a short walk into The City and minutes from the DLR and London Underground.

## **Property features**

Luxury 3 Bedroom Penthouse Apartment | Open Plan Reception Area With Private Balcony | Fitted Kitchen With Integrated Siemens Appliances | 3 Well Equipped Bedrooms | Luxury Bathroom & En-Suite Wet Room With Vanity Counter | EPC-B | Timber Floors, LED Mood Lighting, Underfloor Heating | Parking Available \*Upon Separate Negotiation | Short Walk To The City & St Catherines Docks | Tower Hill (Underground), Tower Gateway (DLR) & Fenchurch St