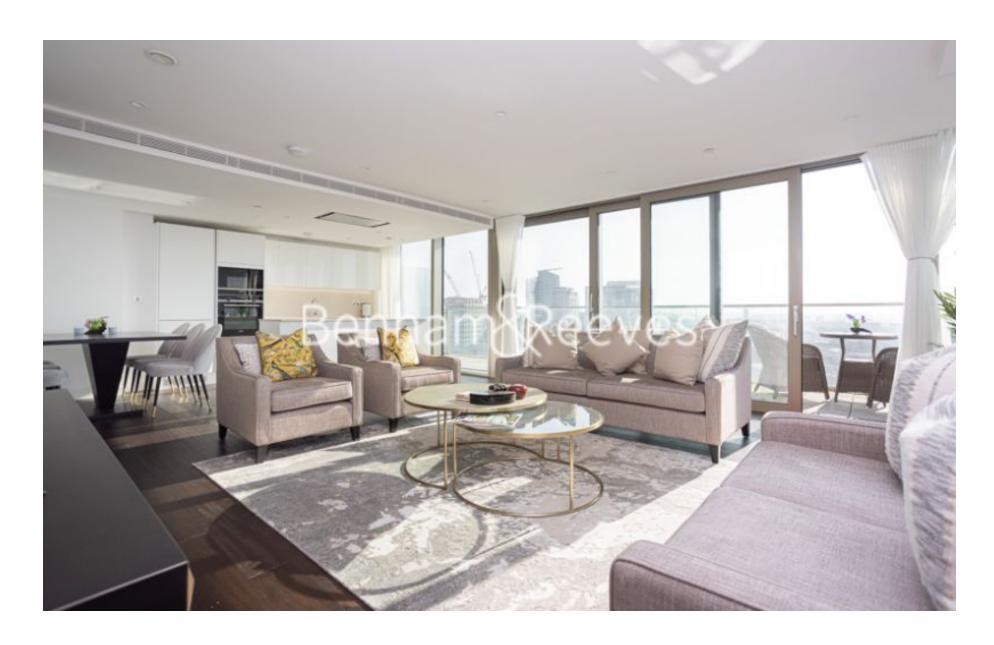

Lavender Place, Royal Mint Street, E1

£1,407 per week, £6,097 per month + fees

□ 3 Bedrooms □ 2 Bathrooms □ Furnished

Luxury, family size penthouse apartment situated within a luxury, prestigious development, with a host of stunning amenities, in Aldgate. Located within a short walk into The City and minutes from the DLR and London Underground.

## **Property features**

Luxury 3 Bedroom Penthouse Apartment | Open Plan Reception Area With Private Balcony | Fitted Kitchen With Integrated Siemens Appliances | 3 Well Equipped Bedrooms | Luxury Bathroom & En-Suite Wet Room With Vanity Counter | EPC-B | Timber Floors, LED Mood Lighting, Underfloor Heating | Parking Available \*Upon Separate Negotiation | Short Walk To The City & St Catherines Docks | Tower Hill (Underground), Tower Gateway (DLR) & Fenchurch St