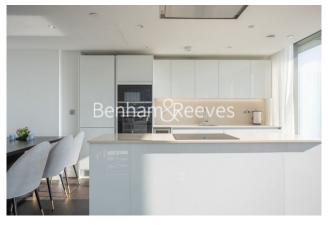

## **Property features**

Luxury 3 Bedroom Penthouse Apartment | Open Plan Reception Area With Private Balcony | Fitted Kitchen With Integrated Siemens Appliances | 3 Well Equipped Bedrooms | Luxury Bathroom & En-Suite Wet Room With Vanity Counter | EPC-B | Timber Floors, LED Mood Lighting, Underfloor Heating | Parking Available \*Upon Separate Negotiation | Short Walk To The City & St Catherines Docks | Tower Hill (Underground), Tower Gateway (DLR) & Fenchurch St