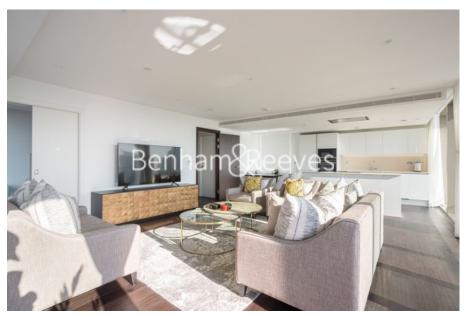

## **Property features**

Luxury 3 Bedroom Penthouse Apartment | Open Plan Reception Area With Private Balcony | Fitted Kitchen With Integrated Siemens Appliances | 3 Well Equipped Bedrooms | Luxury Bathroom & En-Suite Wet Room With Vanity Counter | EPC-B | Timber Floors, LED Mood Lighting, Underfloor Heating | Parking Available \*Upon Separate Negotiation | Short Walk To The City & St Catherines Docks | Tower Hill (Underground), Tower Gateway (DLR) & Fenchurch St