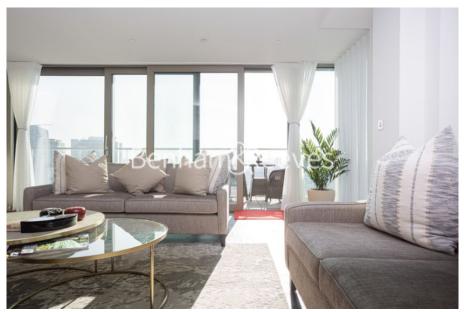

## **Property features**

Luxury 3 Bedroom Penthouse Apartment | Open Plan Reception Area With Private Balcony | Fitted Kitchen With Integrated Siemens Appliances | 3 Well Equipped Bedrooms | Luxury Bathroom & En-Suite Wet Room With Vanity Counter | EPC-B | Timber Floors, LED Mood Lighting, Underfloor Heating | Parking Available \*Upon Separate Negotiation | Short Walk To The City & St Catherines Docks | Tower Hill (Underground), Tower Gateway (DLR) & Fenchurch St