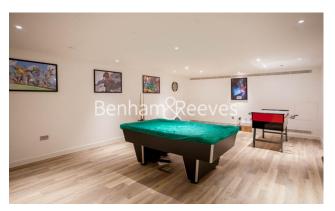

### **Property features**

Luxury Studio Apartment | Fully Equipped Open Plan Reception With Large Fitted Wardrob | Air Cooling, Underfloor Heating & LED Mood Light Settings | Wood Floors & Full-Length Windows Throughout | Fitted Kitchen With Fully Integrated Appliances Including Wa | EPC-C | Bespoke Shower Wet Room With Mirrored Vanity Cabinets | Communal Roof Terrace & Courtyard, Residents Pool, Gym, Cine | 24hr Concierge, Onsite Supermarket & Other Amenities Nearby | Moments From Tower Hill Underground, Tower Gateway DLR & Fen