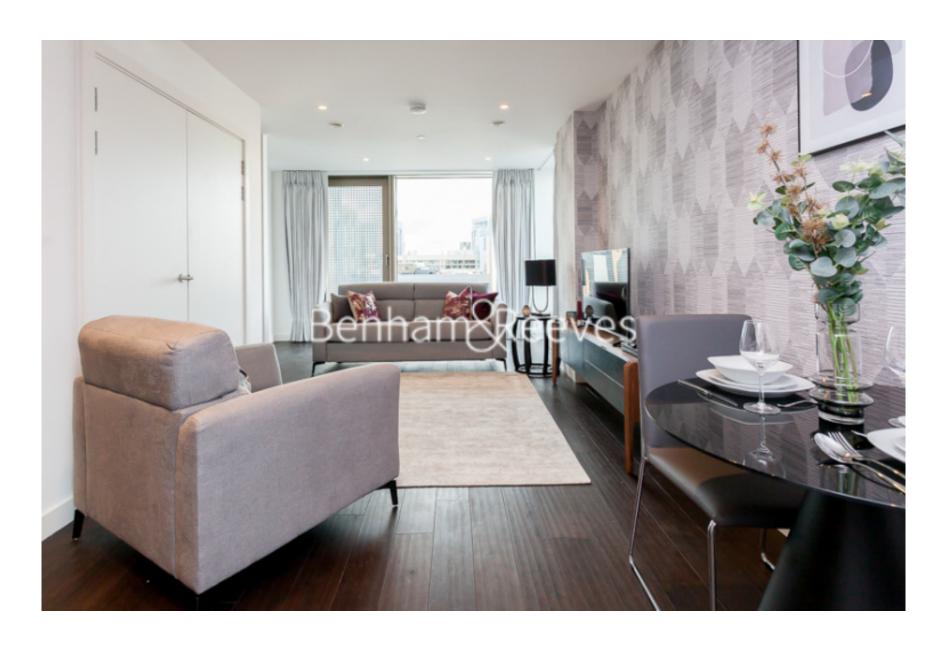

Lavender Place, Royal Mint Street, E1

£575 per week, £2,492 per month + fees

## ➡ Studio ➡ 1 Bathroom ➡ Furnished

Luxury studio apartment within a prestigious residential development in Tower Hill. Located within a short walk into The City and minutes from the DLR, London Underground and mainline Rail.

### **Property features**

Luxury Studio Apartment | Fully Equipped Open Plan Reception With Large Fitted Wardrob | Air Cooling, Underfloor Heating & LED Mood Light Settings | Wood Floors & Full-Length Windows Throughout | Fitted Kitchen With Fully Integrated Appliances Including Wa | EPC-C | Bespoke Shower Wet Room With Mirrored Vanity Cabinets | Communal Roof Terrace & Courtyard, Residents Pool, Gym, Cine | 24hr Concierge, Onsite Supermarket & Other Amenities Nearby | Moments From Tower Hill Underground, Tower Gateway DLR & Fen