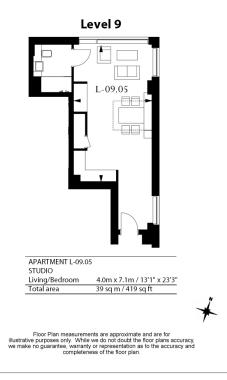

## ➡ Studio ➡ 1 Bathroom ➡ Furnished

Luxury studio apartment within a prestigious residential development in Tower Hill. Located within a short walk into The City and minutes from the DLR, London Underground and mainline Rail.

### **Property features**

Luxury Studio Apartment | Fully Equipped Open Plan Reception With Large Fitted Wardrob | Air Cooling, Underfloor Heating & LED Mood Light Settings | Wood Floors & Full-Length Windows Throughout | Fitted Kitchen With Fully Integrated Appliances Including Wa | EPC-C | Bespoke Shower Wet Room With Mirrored Vanity Cabinets | Communal Roof Terrace & Courtyard, Residents Pool, Gym, Cine | 24hr Concierge, Onsite Supermarket & Other Amenities Nearby | Moments From Tower Hill Underground, Tower Gateway DLR & Fen