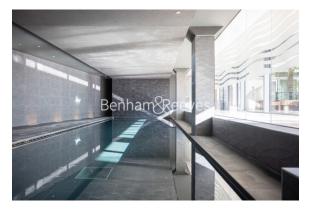

### **Property features**

Luxury Studio Apartment | Fully Equipped Open Plan Reception With Large Fitted Wardrob | Air Cooling, Underfloor Heating & LED Mood Light Settings | Wood Floors & Full-Length Windows Throughout | Fitted Kitchen With Fully Integrated Appliances Including Wa | EPC-C | Bespoke Shower Wet Room With Mirrored Vanity Cabinets | Communal Roof Terrace & Courtyard, Residents Pool, Gym, Cine | 24hr Concierge, Onsite Supermarket & Other Amenities Nearby | Moments From Tower Hill Underground, Tower Gateway DLR & Fen