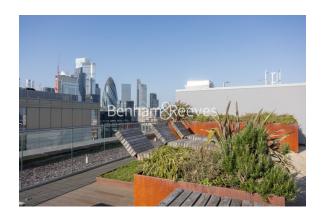

### **Property features**

Luxury Studio Apartment | Fully Equipped Open Plan Reception With Large Fitted Wardrob | Air Cooling, Underfloor Heating & LED Mood Light Settings | Wood Floors & Full-Length Windows Throughout | Fitted Kitchen With Fully Integrated Appliances Including Wa | EPC-C | Bespoke Shower Wet Room With Mirrored Vanity Cabinets | Communal Roof Terrace & Courtyard, Residents Pool, Gym, Cine | 24hr Concierge, Onsite Supermarket & Other Amenities Nearby | Moments From Tower Hill Underground, Tower Gateway DLR & Fen