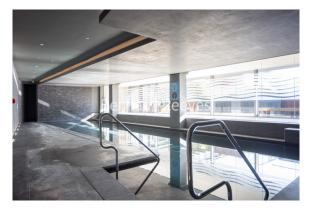

### **Property features**

Luxury Studio Apartment | Fully Equipped Open Plan Reception With Large Fitted Wardrob | Air Cooling, Underfloor Heating & LED Mood Light Settings | Wood Floors & Full-Length Windows Throughout | Fitted Kitchen With Fully Integrated Appliances Including Wa | EPC-C | Bespoke Shower Wet Room With Mirrored Vanity Cabinets | Communal Roof Terrace & Courtyard, Residents Pool, Gym, Cine | 24hr Concierge, Onsite Supermarket & Other Amenities Nearby | Moments From Tower Hill Underground, Tower Gateway DLR & Fen