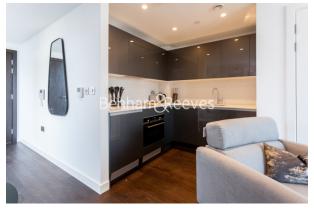

### **Property features**

Luxury Studio Apartment | Fully Equipped Open Plan Reception With Large Fitted Wardrob | Air Cooling, Underfloor Heating & LED Mood Light Settings | Wood Floors & Full-Length Windows Throughout | Fitted Kitchen With Fully Integrated Appliances Including Wa | EPC-C | Bespoke Shower Wet Room With Mirrored Vanity Cabinets | Communal Roof Terrace & Courtyard, Residents Pool, Gym, Cine | 24hr Concierge, Onsite Supermarket & Other Amenities Nearby | Moments From Tower Hill Underground, Tower Gateway DLR & Fen