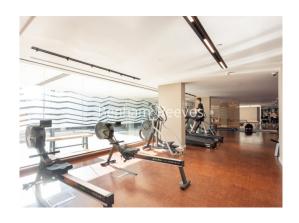

### **Property features**

Luxury Studio Apartment | Fully Equipped Open Plan Reception With Large Fitted Wardrob | Air Cooling, Underfloor Heating & LED Mood Light Settings | Wood Floors & Full-Length Windows Throughout | Fitted Kitchen With Fully Integrated Appliances Including Wa | EPC-C | Bespoke Shower Wet Room With Mirrored Vanity Cabinets | Communal Roof Terrace & Courtyard, Residents Pool, Gym, Cine | 24hr Concierge, Onsite Supermarket & Other Amenities Nearby | Moments From Tower Hill Underground, Tower Gateway DLR & Fen