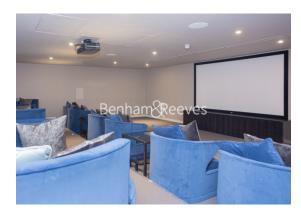

### **Property features**

Luxury Studio Apartment | Fully Equipped Open Plan Reception With Large Fitted Wardrob | Air Cooling, Underfloor Heating & LED Mood Light Settings | Wood Floors & Full-Length Windows Throughout | Fitted Kitchen With Fully Integrated Appliances Including Wa | EPC-C | Bespoke Shower Wet Room With Mirrored Vanity Cabinets | Communal Roof Terrace & Courtyard, Residents Pool, Gym, Cine | 24hr Concierge, Onsite Supermarket & Other Amenities Nearby | Moments From Tower Hill Underground, Tower Gateway DLR & Fen