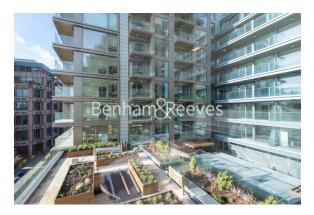

### **Property features**

Luxury Studio Apartment | Fully Equipped Open Plan Reception With Large Fitted Wardrob | Air Cooling, Underfloor Heating & LED Mood Light Settings | Wood Floors & Full-Length Windows Throughout | Fitted Kitchen With Fully Integrated Appliances Including Wa | EPC-C | Bespoke Shower Wet Room With Mirrored Vanity Cabinets | Communal Roof Terrace & Courtyard, Residents Pool, Gym, Cine | 24hr Concierge, Onsite Supermarket & Other Amenities Nearby | Moments From Tower Hill Underground, Tower Gateway DLR & Fen