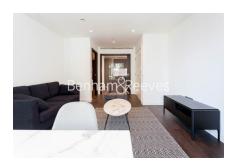

## **Property features**

Luxury One Bedroom Apartment | Open Plan Reception / Living Area With Balcony | Interior Designed & Fully Equipped | Bespoke Fitted Kitchen With Integrated Siemens Appliances | Floor To Ceiling Windows & Balcony | EPC-B | Timber Floors, LED Mood Lighting, Underfloor Heating | Concierge, Residents Lounge, Pool, Jacuzzi, Gym & Yoga | Short Walk To The City, St Catherines Docks | Tower Hill (Underground), Tower Gateway