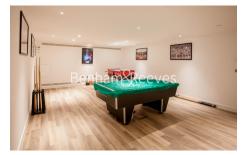

## **Property features**

Luxury One Bedroom Apartment | Open Plan Reception / Living Area With Balcony | Interior Designed & Fully Equipped | Bespoke Fitted Kitchen With Integrated Siemens Appliances | Floor To Ceiling Windows & Balcony | EPC-B | Timber Floors, LED Mood Lighting, Underfloor Heating | Concierge, Residents Lounge, Pool, Jacuzzi, Gym & Yoga | Short Walk To The City, St Catherines Docks | Tower Hill (Underground), Tower Gateway