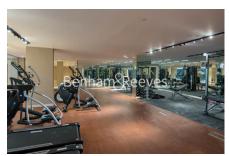

## **Property features**

Luxury One Bedroom Apartment | Open Plan Reception / Living Area With Balcony | Interior Designed & Fully Equipped | Bespoke Fitted Kitchen With Integrated Siemens Appliances | Floor To Ceiling Windows & Balcony | EPC-B | Timber Floors, LED Mood Lighting, Underfloor Heating | Concierge, Residents Lounge, Pool, Jacuzzi, Gym & Yoga | Short Walk To The City, St Catherines Docks | Tower Hill (Underground), Tower Gateway