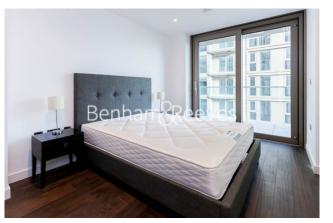

## **Property features**

Luxury One Bedroom Apartment | Open Plan Reception / Living Area With Balcony | Interior Designed & Fully Equipped | Bespoke Fitted Kitchen With Integrated Siemens Appliances | Floor To Ceiling Windows & Balcony | EPC-B | Timber Floors, LED Mood Lighting, Underfloor Heating | Concierge, Residents Lounge, Pool, Jacuzzi, Gym & Yoga | Short Walk To The City, St Catherines Docks | Tower Hill (Underground), Tower Gateway