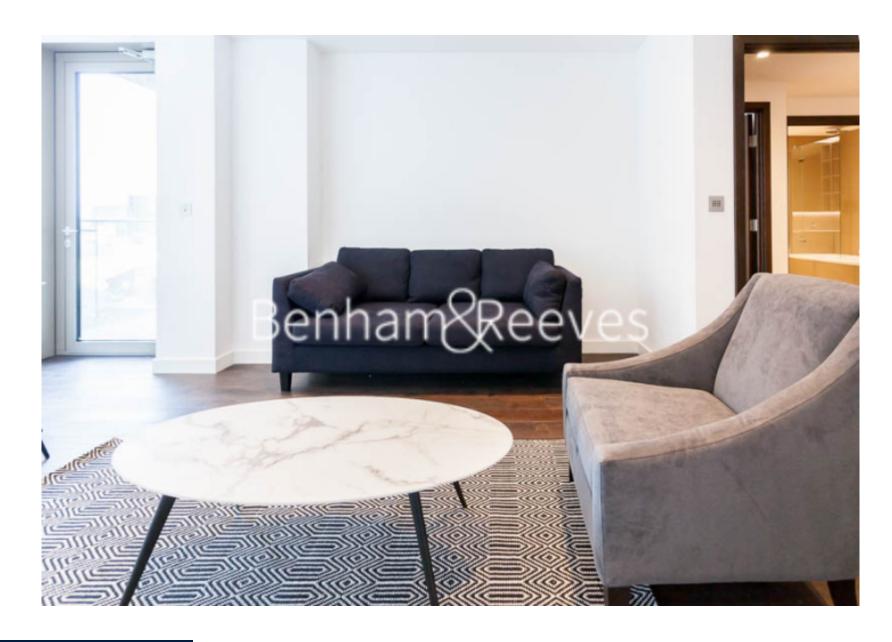

## **Property features**

Luxury One Bedroom Apartment | Open Plan Reception / Living Area With Balcony | Interior Designed & Fully Equipped | Bespoke Fitted Kitchen With Integrated Siemens Appliances | Floor To Ceiling Windows & Balcony | EPC-B | Timber Floors, LED Mood Lighting, Underfloor Heating | Concierge, Residents Lounge, Pool, Jacuzzi, Gym & Yoga | Short Walk To The City, St Catherines Docks | Tower Hill (Underground), Tower Gateway