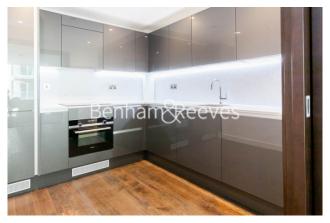

## **Property features**

Luxury One Bedroom Apartment | Open Plan Reception / Living Area With Balcony | Interior Designed & Fully Equipped | Bespoke Fitted Kitchen With Integrated Siemens Appliances | Floor To Ceiling Windows & Balcony | EPC-B | Timber Floors, LED Mood Lighting, Underfloor Heating | Concierge, Residents Lounge, Pool, Jacuzzi, Gym & Yoga | Short Walk To The City, St Catherines Docks | Tower Hill (Underground), Tower Gateway