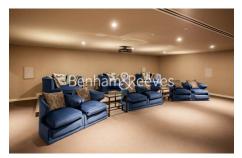

## **Property features**

Luxury One Bedroom Apartment | Open Plan Reception / Living Area With Balcony | Interior Designed & Fully Equipped | Bespoke Fitted Kitchen With Integrated Siemens Appliances | Floor To Ceiling Windows & Balcony | EPC-B | Timber Floors, LED Mood Lighting, Underfloor Heating | Concierge, Residents Lounge, Pool, Jacuzzi, Gym & Yoga | Short Walk To The City, St Catherines Docks | Tower Hill (Underground), Tower Gateway