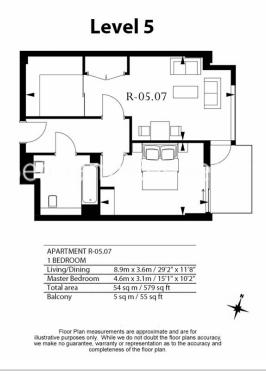

## **Property features**

Luxury One Bedroom Apartment | Open Plan Reception / Living Area With Balcony | Interior Designed & Fully Equipped | Bespoke Fitted Kitchen With Integrated Siemens Appliances | Floor To Ceiling Windows & Balcony | EPC-B | Timber Floors, LED Mood Lighting, Underfloor Heating | Concierge, Residents Lounge, Pool, Jacuzzi, Gym & Yoga | Short Walk To The City, St Catherines Docks | Tower Hill (Underground), Tower Gateway