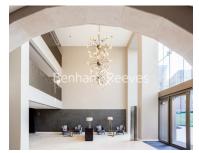

## **Property features**

Luxury One Bedroom Apartment | Open Plan Reception / Living Area With Balcony | Interior Designed & Fully Equipped | Bespoke Fitted Kitchen With Integrated Siemens Appliances | Floor To Ceiling Windows & Balcony | EPC-B | Timber Floors, LED Mood Lighting, Underfloor Heating | Concierge, Residents Lounge, Pool, Jacuzzi, Gym & Yoga | Short Walk To The City, St Catherines Docks | Tower Hill (Underground), Tower Gateway