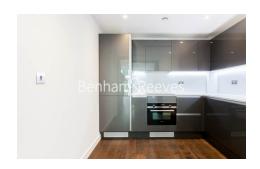

## **Property features**

Luxury One Bedroom Apartment | Open Plan Reception / Living Area With Balcony | Interior Designed & Fully Equipped | Bespoke Fitted Kitchen With Integrated Siemens Appliances | Floor To Ceiling Windows & Balcony | EPC-B | Timber Floors, LED Mood Lighting, Underfloor Heating | Concierge, Residents Lounge, Pool, Jacuzzi, Gym & Yoga | Short Walk To The City, St Catherines Docks | Tower Hill (Underground), Tower Gateway