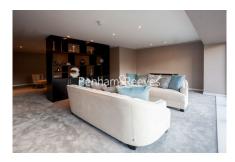

### **Property features**

Luxury 2 Bedroom Apartment | Open Plan Reception / Living Area With Balcony | Bespoke Fitted Kitchen With Integrated Siemens Appliances | 2 Well Equipped Double Bedrooms | Luxury Bathroom With Bespoke Vanity Counter | EPC-B | Timber Floors, LED Mood Lighting, Underfloor Heating | Concierge, Residents Lounge, Pool, Jacuzzi & Gym | Cinema / Screening Room, Games / Recreation Room & Residents | Tower Hill (Underground), Tower Gateway (DLR)