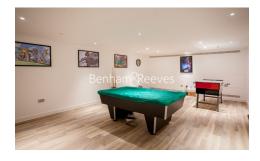

### **Property features**

Luxury 2 Bedroom Apartment | Open Plan Reception / Living Area With Balcony | Bespoke Fitted Kitchen With Integrated Siemens Appliances | 2 Well Equipped Double Bedrooms | Luxury Bathroom With Bespoke Vanity Counter | EPC-B | Timber Floors, LED Mood Lighting, Underfloor Heating | Concierge, Residents Lounge, Pool, Jacuzzi & Gym | Cinema / Screening Room, Games / Recreation Room & Residents | Tower Hill (Underground), Tower Gateway (DLR)