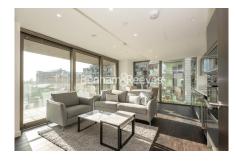

### **Property features**

Luxury 2 Bedroom Apartment | Open Plan Reception / Living Area With Balcony | Bespoke Fitted Kitchen With Integrated Siemens Appliances | 2 Well Equipped Double Bedrooms | Luxury Bathroom With Bespoke Vanity Counter | EPC-B | Timber Floors, LED Mood Lighting, Underfloor Heating | Concierge, Residents Lounge, Pool, Jacuzzi & Gym | Cinema / Screening Room, Games / Recreation Room & Residents | Tower Hill (Underground), Tower Gateway (DLR)