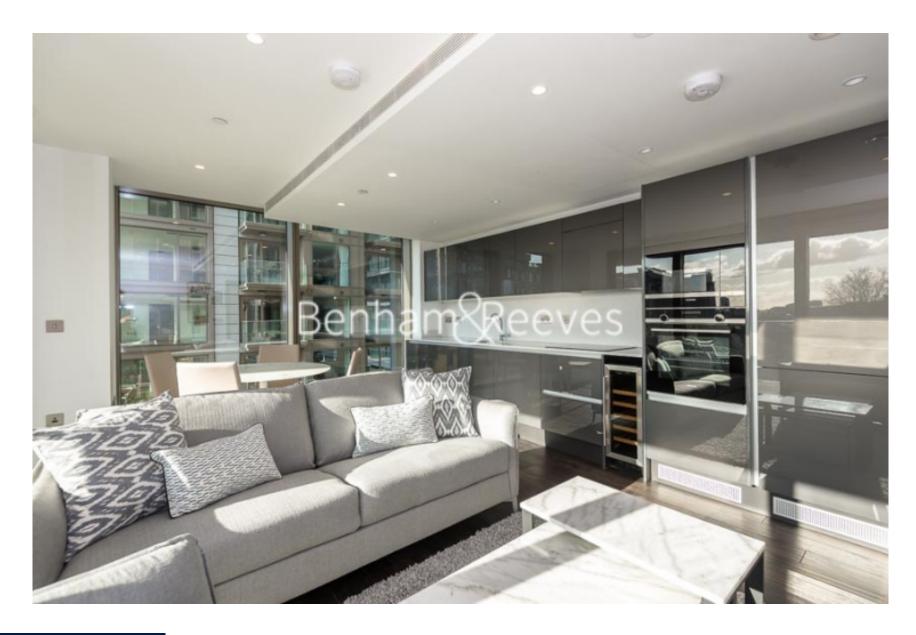

## ■ 2 Bedrooms ■ 1 Bathroom Furnished

Tailored apartment within a prestigious development in Wapping, located a short walk from The City and within easy reach of Tower Hill Underground Station for prompt access into Canary Wharf.

### **Property features**

Luxury 2 Bedroom Apartment | Open Plan Reception / Living Area With Balcony | Bespoke Fitted Kitchen With Integrated Siemens Appliances | 2 Well Equipped Double Bedrooms | Luxury Bathroom With Bespoke Vanity Counter | EPC-B | Timber Floors, LED Mood Lighting, Underfloor Heating | Concierge, Residents Lounge, Pool, Jacuzzi & Gym | Cinema / Screening Room, Games / Recreation Room & Residents | Tower Hill (Underground), Tower Gateway (DLR)