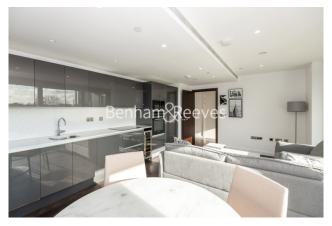

## ■ 2 Bedrooms ■ 1 Bathroom Furnished

Tailored apartment within a prestigious development in Wapping, located a short walk from The City and within easy reach of Tower Hill Underground Station for prompt access into Canary Wharf.

### **Property features**

Luxury 2 Bedroom Apartment | Open Plan Reception / Living Area With Balcony | Bespoke Fitted Kitchen With Integrated Siemens Appliances | 2 Well Equipped Double Bedrooms | Luxury Bathroom With Bespoke Vanity Counter | EPC-B | Timber Floors, LED Mood Lighting, Underfloor Heating | Concierge, Residents Lounge, Pool, Jacuzzi & Gym | Cinema / Screening Room, Games / Recreation Room & Residents | Tower Hill (Underground), Tower Gateway (DLR)