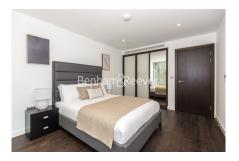

### **Property features**

Luxury 2 Bedroom Apartment | Open Plan Reception / Living Area With Balcony | Bespoke Fitted Kitchen With Integrated Siemens Appliances | 2 Well Equipped Double Bedrooms | Luxury Bathroom With Bespoke Vanity Counter | EPC-B | Timber Floors, LED Mood Lighting, Underfloor Heating | Concierge, Residents Lounge, Pool, Jacuzzi & Gym | Cinema / Screening Room, Games / Recreation Room & Residents | Tower Hill (Underground), Tower Gateway (DLR)