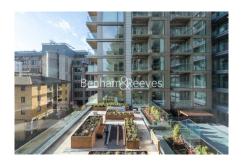

### **Property features**

Luxury 2 Bedroom Apartment | Open Plan Reception / Living Area With Balcony | Bespoke Fitted Kitchen With Integrated Siemens Appliances | 2 Well Equipped Double Bedrooms | Luxury Bathroom With Bespoke Vanity Counter | EPC-B | Timber Floors, LED Mood Lighting, Underfloor Heating | Concierge, Residents Lounge, Pool, Jacuzzi & Gym | Cinema / Screening Room, Games / Recreation Room & Residents | Tower Hill (Underground), Tower Gateway (DLR)