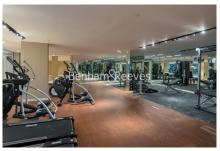

### **Property features**

Luxury 2 Bedroom Apartment | Open Plan Reception / Living Area With Balcony | Bespoke Fitted Kitchen With Integrated Siemens Appliances | 2 Well Equipped Double Bedrooms | Luxury Bathroom With Bespoke Vanity Counter | EPC-B | Timber Floors, LED Mood Lighting, Underfloor Heating | Concierge, Residents Lounge, Pool, Jacuzzi & Gym | Cinema / Screening Room, Games / Recreation Room & Residents | Tower Hill (Underground), Tower Gateway (DLR)