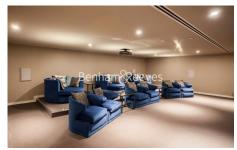

### **Property features**

Luxury 2 Bedroom Apartment | Open Plan Reception / Living Area With Balcony | Bespoke Fitted Kitchen With Integrated Siemens Appliances | 2 Well Equipped Double Bedrooms | Luxury Bathroom With Bespoke Vanity Counter | EPC-B | Timber Floors, LED Mood Lighting, Underfloor Heating | Concierge, Residents Lounge, Pool, Jacuzzi & Gym | Cinema / Screening Room, Games / Recreation Room & Residents | Tower Hill (Underground), Tower Gateway (DLR)