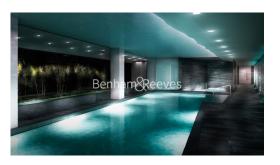

### **Property features**

Luxury 2 Bedroom Apartment | Open Plan Reception / Living Area With Balcony | Bespoke Fitted Kitchen With Integrated Siemens Appliances | 2 Well Equipped Double Bedrooms | Luxury Bathroom With Bespoke Vanity Counter | EPC-B | Timber Floors, LED Mood Lighting, Underfloor Heating | Concierge, Residents Lounge, Pool, Jacuzzi & Gym | Cinema / Screening Room, Games / Recreation Room & Residents | Tower Hill (Underground), Tower Gateway (DLR)