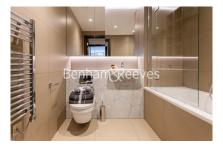

### **Property features**

Luxury 2 Bedroom Apartment | Open Plan Reception Area With Private Balcony | Fitted Kitchen With Integrated Siemens Appliances | 2 Well Equipped Double Bedrooms | Luxury Bathroom & En-Suite Wet Room With Vanity Counter | EPC-B | Timber Floors, LED Mood Lighting, Underfloor Heating | Concierge, Residents Lounge, Pool, Jacuzzi, Gym & Yoga | Short Walk To The City, St Katherines Docks | Tower Hill (Underground), Tower Gateway (DLR)