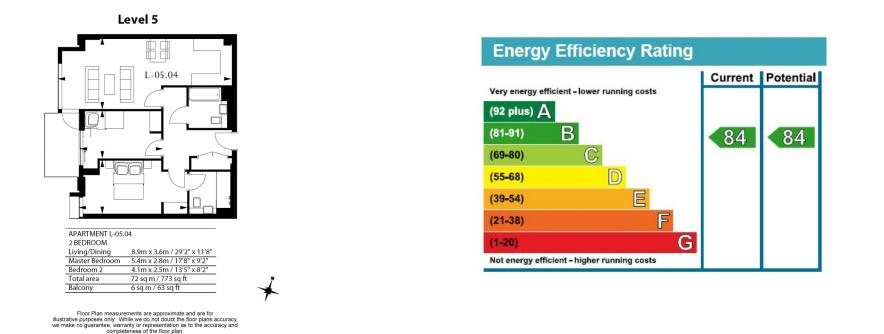

### **Property features**

Luxury 2 Bedroom Apartment | Open Plan Reception Area With Private Balcony | Fitted Kitchen With Integrated Siemens Appliances | 2 Well Equipped Double Bedrooms | Luxury Bathroom & En-Suite Wet Room With Vanity Counter | EPC-B | Timber Floors, LED Mood Lighting, Underfloor Heating | Concierge, Residents Lounge, Pool, Jacuzzi, Gym & Yoga | Short Walk To The City, St Katherines Docks | Tower Hill (Underground), Tower Gateway (DLR)