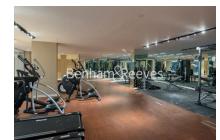

### **Property features**

Luxury 2 Bedroom Apartment | Open Plan Reception Area With Private Balcony | Fitted Kitchen With Integrated Siemens Appliances | 2 Well Equipped Double Bedrooms | Luxury Bathroom & En-Suite Wet Room With Vanity Counter | EPC-B | Timber Floors, LED Mood Lighting, Underfloor Heating | Concierge, Residents Lounge, Pool, Jacuzzi, Gym & Yoga | Short Walk To The City, St Katherines Docks | Tower Hill (Underground), Tower Gateway (DLR)