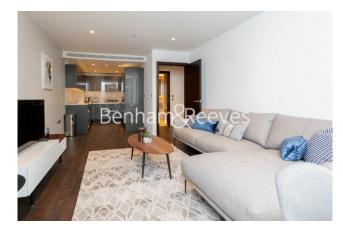

### **Property features**

Luxury 2 Bedroom Apartment | Open Plan Reception Area With Private Balcony | Fitted Kitchen With Integrated Siemens Appliances | 2 Well Equipped Double Bedrooms | Luxury Bathroom & En-Suite Wet Room With Vanity Counter | EPC-B | Timber Floors, LED Mood Lighting, Underfloor Heating | Concierge, Residents Lounge, Pool, Jacuzzi, Gym & Yoga | Short Walk To The City, St Katherines Docks | Tower Hill (Underground), Tower Gateway (DLR)