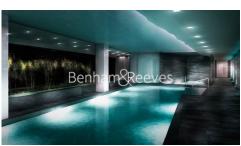

### **Property features**

Luxury 2 Bedroom Apartment | Open Plan Reception Area With Private Balcony | Fitted Kitchen With Integrated Siemens Appliances | 2 Well Equipped Double Bedrooms | Luxury Bathroom & En-Suite Wet Room With Vanity Counter | EPC-B | Timber Floors, LED Mood Lighting, Underfloor Heating | Concierge, Residents Lounge, Pool, Jacuzzi, Gym & Yoga | Short Walk To The City, St Katherines Docks | Tower Hill (Underground), Tower Gateway (DLR)