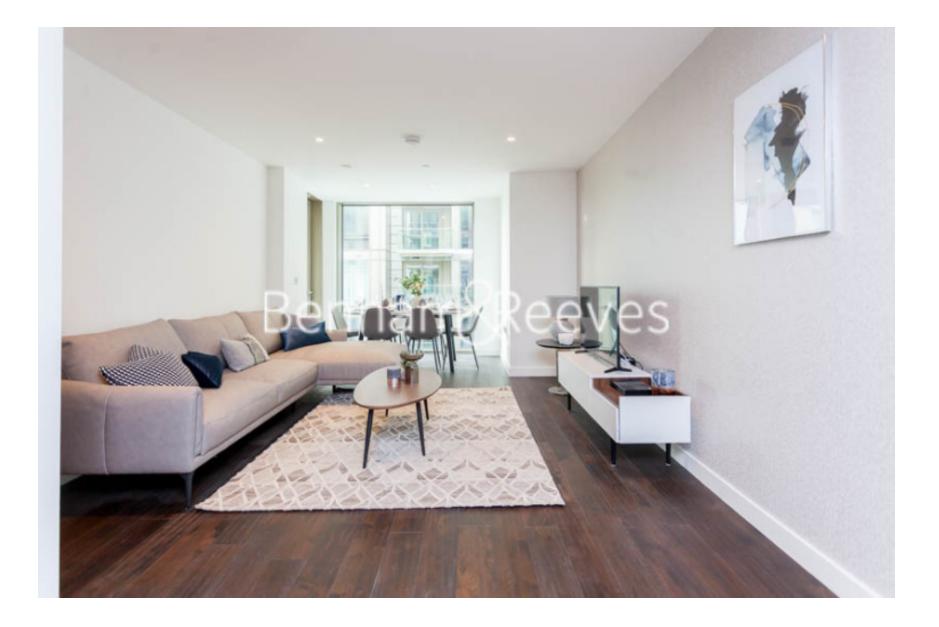

## Lavender Place, Royal Mint Gardens, E1

£850 per week, £3,683 per month + fees

## 🛋 2 Bedrooms 🛛 🛱 2 Bathrooms 🕮 Furnished

Luxury apartment situated within a coveted, prestigious development with outstanding facilities in Aldgate. Located within a short walk into The City and minutes from Tower Hill (Underground), Tower Gateway (DLR) & Fenchurch Street (mainline railway).

### **Property features**

Luxury 2 Bedroom Apartment | Open Plan Reception Area With Private Balcony | Fitted Kitchen With Integrated Siemens Appliances | 2 Well Equipped Double Bedrooms | Luxury Bathroom & En-Suite Wet Room With Vanity Counter | EPC-B | Timber Floors, LED Mood Lighting, Underfloor Heating | Concierge, Residents Lounge, Pool, Jacuzzi, Gym & Yoga | Short Walk To The City, St Katherines Docks | Tower Hill (Underground), Tower Gateway (DLR)