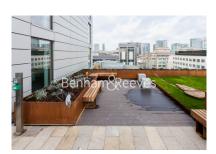

### **Property features**

Luxury 2 Bedroom Apartment | Open Plan Reception Area With Private Balcony | Fitted Kitchen With Integrated Siemens Appliances | 2 Well Equipped Double Bedrooms | Luxury Bathroom & En-Suite Wet Room With Vanity Counter | EPC-B | Timber Floors, LED Mood Lighting, Underfloor Heating | Concierge, Residents Lounge, Pool, Jacuzzi, Gym & Yoga | Short Walk To The City, St Katherines Docks | Tower Hill (Underground), Tower Gateway (DLR)