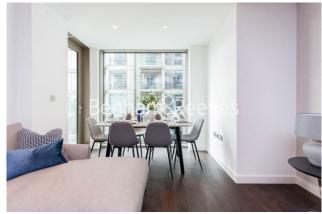

### **Property features**

Luxury 2 Bedroom Apartment | Open Plan Reception Area With Private Balcony | Fitted Kitchen With Integrated Siemens Appliances | 2 Well Equipped Double Bedrooms | Luxury Bathroom & En-Suite Wet Room With Vanity Counter | EPC-B | Timber Floors, LED Mood Lighting, Underfloor Heating | Concierge, Residents Lounge, Pool, Jacuzzi, Gym & Yoga | Short Walk To The City, St Katherines Docks | Tower Hill (Underground), Tower Gateway (DLR)