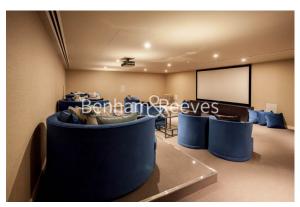

## **Property features**

Luxury 2 Bedroom Apartment | Open Plan Reception With Balcony | Fitted Kitchen With Integrated Siemens Appliances | 2 Double Bedrooms Well Equipped Including Wardrobes | Bespoke Bathroom With Mirrored Vanity Cabinets | EPC-B | Wood Floors, LED Mood Lighting, Underfloor Heating & Comfort | 24hr Concierge, Residents Lounge, Pool, Jacuzzi, Gym & Cinem | Communal Roof & Lower Terraces & Recreation Room | Moments From Tower Hill Underground & Tower Gateway DLR Stat