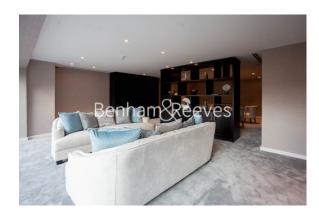

## **Property features**

Luxury 2 Bedroom Apartment | Open Plan Reception With Balcony | Fitted Kitchen With Integrated Siemens Appliances | 2 Double Bedrooms Well Equipped Including Wardrobes | Bespoke Bathroom With Mirrored Vanity Cabinets | EPC-B | Wood Floors, LED Mood Lighting, Underfloor Heating & Comfort | 24hr Concierge, Residents Lounge, Pool, Jacuzzi, Gym & Cinem | Communal Roof & Lower Terraces & Recreation Room | Moments From Tower Hill Underground & Tower Gateway DLR Stat