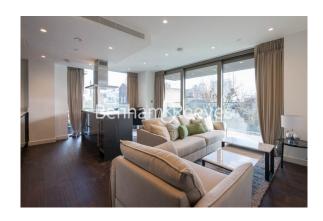

## **Property features**

Luxury 2 Bedroom Apartment | Open Plan Reception With Balcony | Fitted Kitchen With Integrated Siemens Appliances | 2 Double Bedrooms Well Equipped Including Wardrobes | Bespoke Bathroom With Mirrored Vanity Cabinets | EPC-B | Wood Floors, LED Mood Lighting, Underfloor Heating & Comfort | 24hr Concierge, Residents Lounge, Pool, Jacuzzi, Gym & Cinem | Communal Roof & Lower Terraces & Recreation Room | Moments From Tower Hill Underground & Tower Gateway DLR Stat