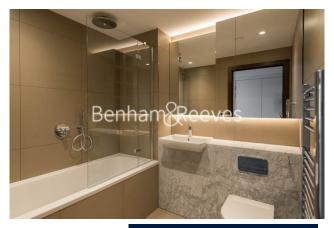

## **Property features**

Luxury 2 Bedroom Apartment | Open Plan Reception With Balcony | Fitted Kitchen With Integrated Siemens Appliances | 2 Double Bedrooms Well Equipped Including Wardrobes | Bespoke Bathroom With Mirrored Vanity Cabinets | EPC-B | Wood Floors, LED Mood Lighting, Underfloor Heating & Comfort | 24hr Concierge, Residents Lounge, Pool, Jacuzzi, Gym & Cinem | Communal Roof & Lower Terraces & Recreation Room | Moments From Tower Hill Underground & Tower Gateway DLR Stat