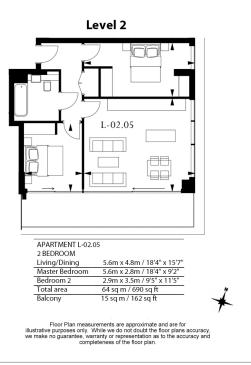

## **Property features**

Luxury 2 Bedroom Apartment | Open Plan Reception With Balcony | Fitted Kitchen With Integrated Siemens Appliances | 2 Double Bedrooms Well Equipped Including Wardrobes | Bespoke Bathroom With Mirrored Vanity Cabinets | EPC-B | Wood Floors, LED Mood Lighting, Underfloor Heating & Comfort | 24hr Concierge, Residents Lounge, Pool, Jacuzzi, Gym & Cinem | Communal Roof & Lower Terraces & Recreation Room | Moments From Tower Hill Underground & Tower Gateway DLR Stat