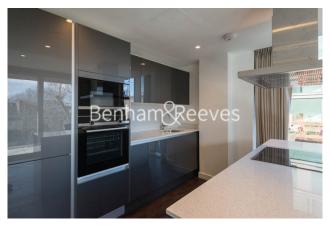

## **Property features**

Luxury 2 Bedroom Apartment | Open Plan Reception With Balcony | Fitted Kitchen With Integrated Siemens Appliances | 2 Double Bedrooms Well Equipped Including Wardrobes | Bespoke Bathroom With Mirrored Vanity Cabinets | EPC-B | Wood Floors, LED Mood Lighting, Underfloor Heating & Comfort | 24hr Concierge, Residents Lounge, Pool, Jacuzzi, Gym & Cinem | Communal Roof & Lower Terraces & Recreation Room | Moments From Tower Hill Underground & Tower Gateway DLR Stat