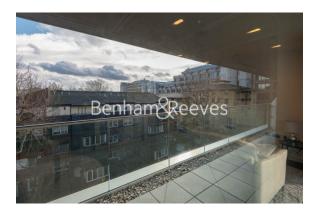

## **Property features**

Luxury 2 Bedroom Apartment | Open Plan Reception With Balcony | Fitted Kitchen With Integrated Siemens Appliances | 2 Double Bedrooms Well Equipped Including Wardrobes | Bespoke Bathroom With Mirrored Vanity Cabinets | EPC-B | Wood Floors, LED Mood Lighting, Underfloor Heating & Comfort | 24hr Concierge, Residents Lounge, Pool, Jacuzzi, Gym & Cinem | Communal Roof & Lower Terraces & Recreation Room | Moments From Tower Hill Underground & Tower Gateway DLR Stat