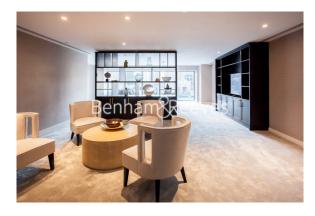

## **Property features**

Luxury 2 Bedroom Apartment | Open Plan Reception With Balcony | Fitted Kitchen With Integrated Siemens Appliances | 2 Double Bedrooms Well Equipped Including Wardrobes | Bespoke Bathroom With Mirrored Vanity Cabinets | EPC-B | Wood Floors, LED Mood Lighting, Underfloor Heating & Comfort | 24hr Concierge, Residents Lounge, Pool, Jacuzzi, Gym & Cinem | Communal Roof & Lower Terraces & Recreation Room | Moments From Tower Hill Underground & Tower Gateway DLR Stat