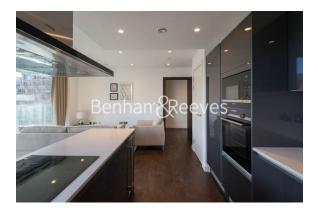

## **Property features**

Luxury 2 Bedroom Apartment | Open Plan Reception With Balcony | Fitted Kitchen With Integrated Siemens Appliances | 2 Double Bedrooms Well Equipped Including Wardrobes | Bespoke Bathroom With Mirrored Vanity Cabinets | EPC-B | Wood Floors, LED Mood Lighting, Underfloor Heating & Comfort | 24hr Concierge, Residents Lounge, Pool, Jacuzzi, Gym & Cinem | Communal Roof & Lower Terraces & Recreation Room | Moments From Tower Hill Underground & Tower Gateway DLR Stat