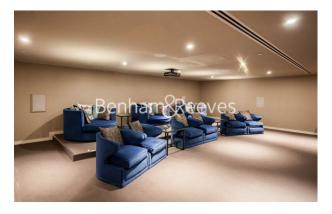

## **Property features**

Luxury 2 Bedroom Apartment | Open Plan Reception With Balcony | Fitted Kitchen With Integrated Siemens Appliances | 2 Double Bedrooms Well Equipped Including Wardrobes | Bespoke Bathroom With Mirrored Vanity Cabinets | EPC-B | Wood Floors, LED Mood Lighting, Underfloor Heating & Comfort | 24hr Concierge, Residents Lounge, Pool, Jacuzzi, Gym & Cinem | Communal Roof & Lower Terraces & Recreation Room | Moments From Tower Hill Underground & Tower Gateway DLR Stat