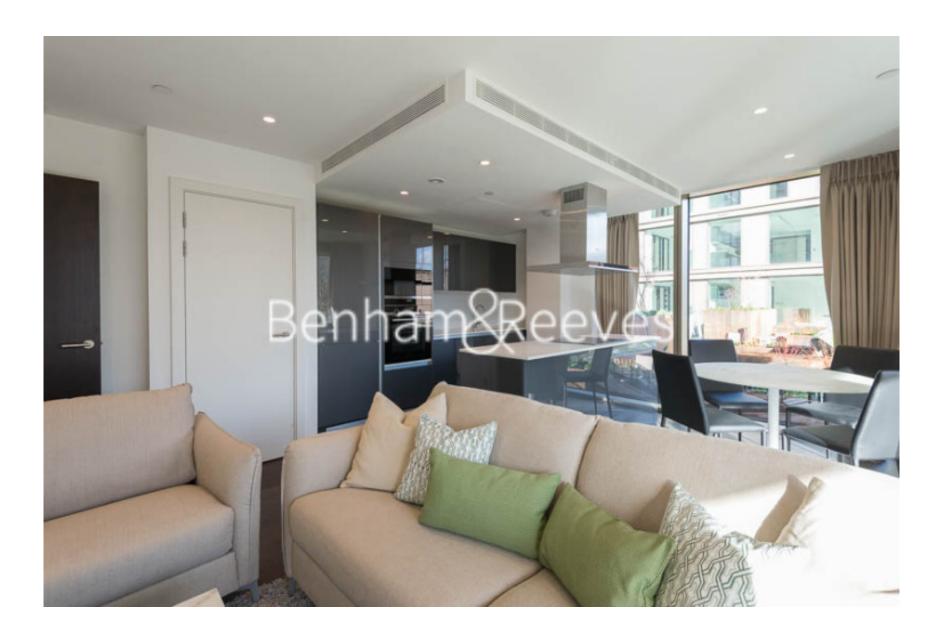

Lavender Place, Royal Mint Gardens, E1

£800 per week, £3,467 per month + fees

■ 2 Bedrooms ■ 1 Bathroom ■ Furnished

Stunning, luxury 2nd floor apartment situated within an exclusive development with outstanding onsite amenities. Located within a short walk into The City and moments from Tower Hill (Underground), Tower Gateway (DLR)

## **Property features**

Luxury 2 Bedroom Apartment | Open Plan Reception With Balcony | Fitted Kitchen With Integrated Siemens Appliances | 2 Double Bedrooms Well Equipped Including Wardrobes | Bespoke Bathroom With Mirrored Vanity Cabinets | EPC-B | Wood Floors, LED Mood Lighting, Underfloor Heating & Comfort | 24hr Concierge, Residents Lounge, Pool, Jacuzzi, Gym & Cinem | Communal Roof & Lower Terraces & Recreation Room | Moments From Tower Hill Underground & Tower Gateway DLR Stat