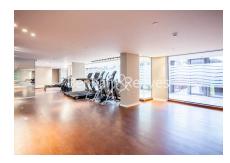

## **Property features**

Luxury One Bedroom Apartment | Bespoke Tiled Shower Wet Room | Private Balcony | Integrated Heating & Cooling System | Communal Terraces & Courtyards | EPC-B | 24 Hour Concierge Service | Gym, Heated Pool & Jacuzzi | Cinema & Games Room | Next To Tower Hill **Underground Station, Tower Gateway DLR** 