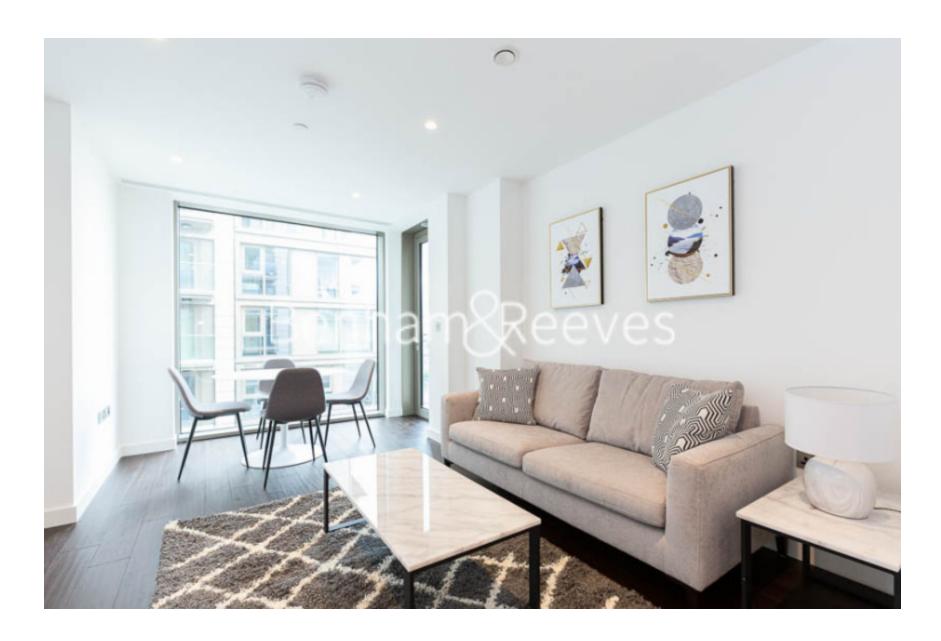

Rosemary Place, Royal Mint, E1

£650 per week, £2,817 per month + fees

■ 1 Bedroom ■ 1 Bathroom □ Furnished

Luxury apartment situated in a stunning prestigious residential development with outstanding amenities. The Zone 1 Tower Gateway Station is two minutes walk away and is one of the main starting points for the DLR transit system that links to Canary Wharf, London City Airport and Stratford.

## **Property features**

Luxury One Bedroom Apartment | Bespoke Tiled Shower Wet Room | Private Balcony | Integrated Heating & Cooling System | Communal Terraces & Courtyards | EPC-B | 24 Hour Concierge Service | Gym, Heated Pool & Jacuzzi | Cinema & Games Room | Next To Tower Hill **Underground Station, Tower Gateway DLR** 