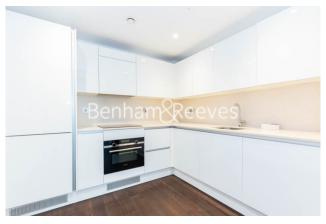

## **Property features**

Luxury One Bedroom Apartment | Bespoke Tiled Shower Wet Room | Private Balcony | Integrated Heating & Cooling System | Communal Terraces & Courtyards | EPC-B | 24 Hour Concierge Service | Gym, Heated Pool & Jacuzzi | Cinema & Games Room | Next To Tower Hill **Underground Station, Tower Gateway DLR** 