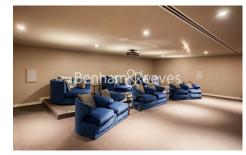

## **Property features**

Luxury One Bedroom Apartment | Bespoke Tiled Shower Wet Room | Private Balcony | Integrated Heating & Cooling System | Communal Terraces & Courtyards | EPC-B | 24 Hour Concierge Service | Gym, Heated Pool & Jacuzzi | Cinema & Games Room | Next To Tower Hill **Underground Station, Tower Gateway DLR** 