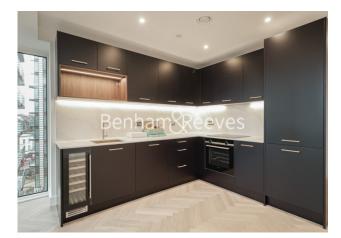

### **Property features**

1 x Double Bedroom with Large Built in Wardrobes | Open Plan Large Reception with Dining Area / Large Windows | Fully Fitted Kitchen Integrated with Well-Known Appliances | Air Ventilation / Central Heating / Private Balcony | Internal Area 560 Sq Ft / Large Storage Room | EPC-B | Contemporary 24 Hr Concierge / 24 Hr CCTV , Resident Lounge | Resident Swimming Pool, Gym, Spa and Cinema | Moments to Elizabeth Line Tube station