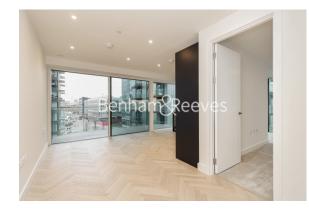

## 🛋 1 Bedroom 🖼 1 Bathroom 🕮 Unfurnished

Contemporary furnished 5th floor apartment situated in an iconic Riverside development by Berkeley Homes, with easy access to Woolwich DLR Stations and Woolwich Cross Rail. EPC B

### **Property features**

1 x Double Bedroom with Large Built in Wardrobes | Open Plan Large Reception with Dining Area / Large Windows | Fully Fitted Kitchen Integrated with Well-Known Appliances | Air Ventilation / Central Heating / Private Balcony | Internal Area 560 Sq Ft / Large Storage Room | EPC-B | Contemporary 24 Hr Concierge / 24 Hr CCTV , Resident Lounge | Resident Swimming Pool, Gym, Spa and Cinema | Moments to Elizabeth Line Tube station