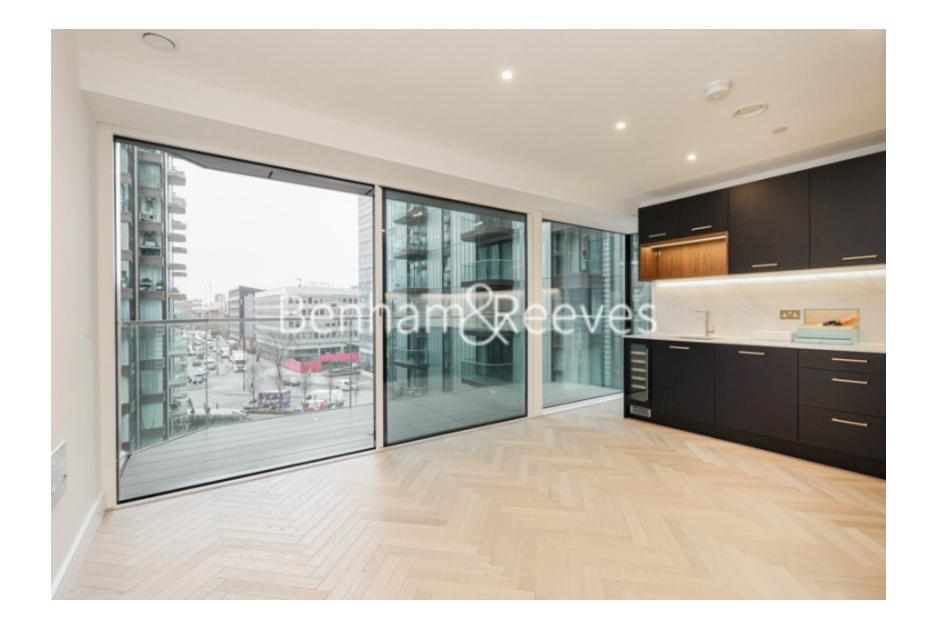

## 🛋 1 Bedroom 🖼 1 Bathroom 🕮 Unfurnished

Contemporary furnished 5th floor apartment situated in an iconic Riverside development by Berkeley Homes, with easy access to Woolwich DLR Stations and Woolwich Cross Rail. EPC B

### **Property features**

1 x Double Bedroom with Large Built in Wardrobes | Open Plan Large Reception with Dining Area / Large Windows | Fully Fitted Kitchen Integrated with Well-Known Appliances | Air Ventilation / Central Heating / Private Balcony | Internal Area 560 Sq Ft / Large Storage Room | EPC-B | Contemporary 24 Hr Concierge / 24 Hr CCTV , Resident Lounge | Resident Swimming Pool, Gym, Spa and Cinema | Moments to Elizabeth Line Tube station