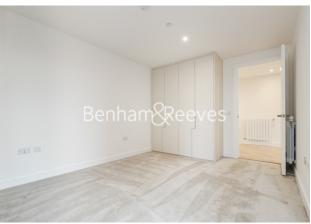

### **Property features**

1 x Double Bedroom with Large Built in Wardrobes | Open Plan Large Reception with Dining Area / Large Windows | Fully Fitted Kitchen Integrated with Well-Known Appliances | Air Ventilation / Central Heating / Private Balcony | Internal Area 560 Sq Ft / Large Storage Room | EPC-B | Contemporary 24 Hr Concierge / 24 Hr CCTV , Resident Lounge | Resident Swimming Pool, Gym, Spa and Cinema | Moments to Elizabeth Line Tube station