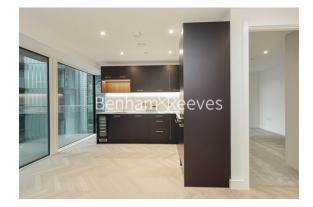

### **Property features**

1 x Double Bedroom with Large Built in Wardrobes | Open Plan Large Reception with Dining Area / Large Windows | Fully Fitted Kitchen Integrated with Well-Known Appliances | Air Ventilation / Central Heating / Private Balcony | Internal Area 560 Sq Ft / Large Storage Room | EPC-B | Contemporary 24 Hr Concierge / 24 Hr CCTV , Resident Lounge | Resident Swimming Pool, Gym, Spa and Cinema | Moments to Elizabeth Line Tube station