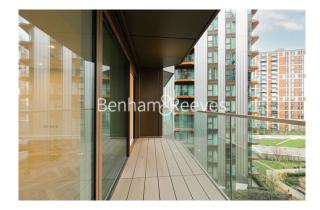

### **Property features**

1 x Double Bedroom with Large Built in Wardrobes | Open Plan Large Reception with Dining Area / Large Windows | Fully Fitted Kitchen Integrated with Well-Known Appliances | Air Ventilation / Central Heating / Private Balcony | Internal Area 560 Sq Ft / Large Storage Room | EPC-B | Contemporary 24 Hr Concierge / 24 Hr CCTV , Resident Lounge | Resident Swimming Pool, Gym, Spa and Cinema | Moments to Elizabeth Line Tube station