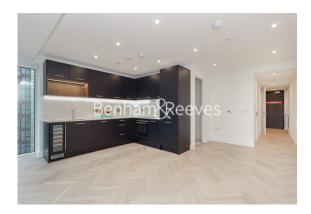

### **Property features**

1 x Double Bedroom with Large Built in Wardrobes | Open Plan Large Reception with Dining Area / Large Windows | Fully Fitted Kitchen Integrated with Well-Known Appliances | Air Ventilation / Central Heating / Private Balcony | Internal Area 560 Sq Ft / Large Storage Room | EPC-B | Contemporary 24 Hr Concierge / 24 Hr CCTV , Resident Lounge | Resident Swimming Pool, Gym, Spa and Cinema | Moments to Elizabeth Line Tube station