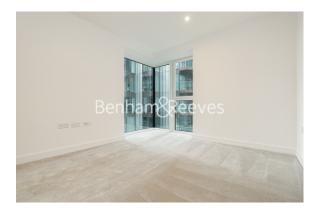

## 🛋 1 Bedroom 🖼 1 Bathroom 🕮 Unfurnished

Contemporary furnished 5th floor apartment situated in an iconic Riverside development by Berkeley Homes, with easy access to Woolwich DLR Stations and Woolwich Cross Rail. EPC B

### **Property features**

1 x Double Bedroom with Large Built in Wardrobes | Open Plan Large Reception with Dining Area / Large Windows | Fully Fitted Kitchen Integrated with Well-Known Appliances | Air Ventilation / Central Heating / Private Balcony | Internal Area 560 Sq Ft / Large Storage Room | EPC-B | Contemporary 24 Hr Concierge / 24 Hr CCTV , Resident Lounge | Resident Swimming Pool, Gym, Spa and Cinema | Moments to Elizabeth Line Tube station