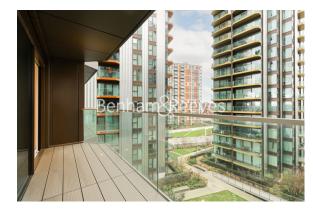

### **Property features**

1 x Double Bedroom with Large Built in Wardrobes | Open Plan Large Reception with Dining Area / Large Windows | Fully Fitted Kitchen Integrated with Well-Known Appliances | Air Ventilation / Central Heating / Private Balcony | Internal Area 560 Sq Ft / Large Storage Room | EPC-B | Contemporary 24 Hr Concierge / 24 Hr CCTV , Resident Lounge | Resident Swimming Pool, Gym, Spa and Cinema | Moments to Elizabeth Line Tube station