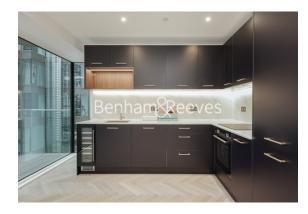

### **Property features**

1 x Double Bedroom with Large Built in Wardrobes | Open Plan Large Reception with Dining Area / Large Windows | Fully Fitted Kitchen Integrated with Well-Known Appliances | Air Ventilation / Central Heating / Private Balcony | Internal Area 560 Sq Ft / Large Storage Room | EPC-B | Contemporary 24 Hr Concierge / 24 Hr CCTV , Resident Lounge | Resident Swimming Pool, Gym, Spa and Cinema | Moments to Elizabeth Line Tube station