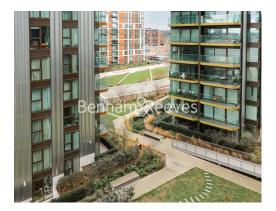

### **Property features**

1 x Double Bedroom with Large Built in Wardrobes | Open Plan Large Reception with Dining Area / Large Windows | Fully Fitted Kitchen Integrated with Well-Known Appliances | Air Ventilation / Central Heating / Private Balcony | Internal Area 560 Sq Ft / Large Storage Room | EPC-B | Contemporary 24 Hr Concierge / 24 Hr CCTV , Resident Lounge | Resident Swimming Pool, Gym, Spa and Cinema | Moments to Elizabeth Line Tube station