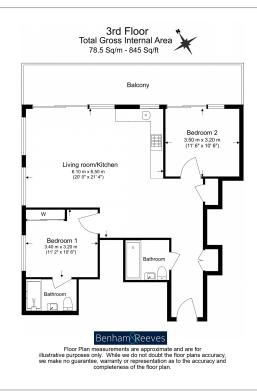

**Duke of Wellington Avenue, Royal Arsenal Riverside, SE18** 

£612 per week, £2,652 per month + fees

■ 2 Bedrooms ■ 2 Bathrooms ■ Furnished

Immaculate contemporary 3rd floor furnished apartment with direct River views, situated within the heart of Woolwich. The property is moments away from the Woolwich DLR station and upcoming Woolwich Cross-Rail. Parking included on separated negotiation. EPC-B

## **Property features**

Contemporary Furnished 2 Bed 2 Bath Set On The 3rd Floor | Overall Spans Out 850 Sqft With Private Balcony Overlooking | Open plan kitchen with integrated kitchen appliances | Large Family Bathroom With Ensuite Attach In Master Bedroom | Ample storage with large wardrobe in both bedrooms | EPC-B | 24 hours CCTV security with concierge service | Resident Gymnasium, Pool, Spa, Sauna, Steam Room And Cinema | Moments to Woolwich tube station Flizabeth line