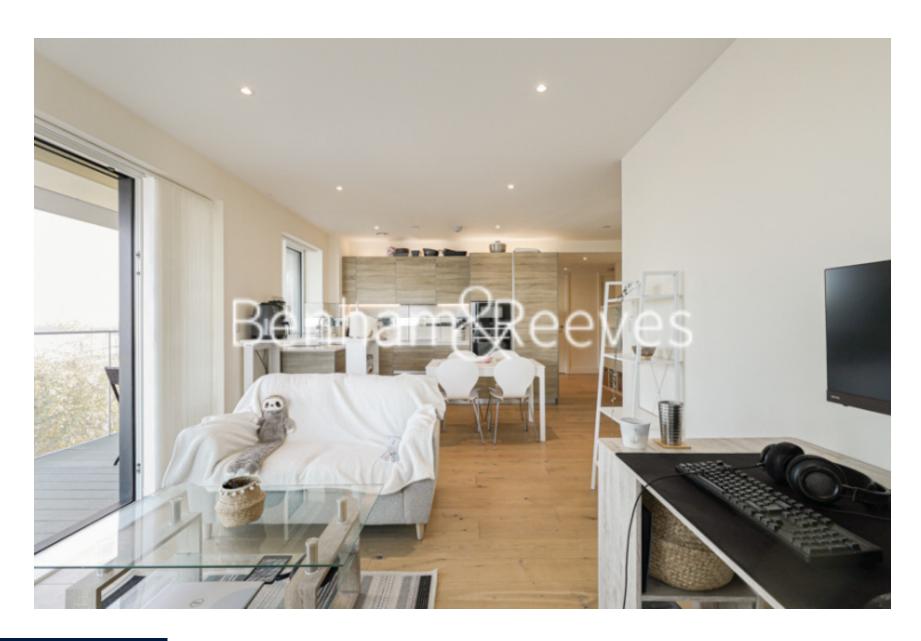

**Duke of Wellington Avenue, Royal Arsenal Riverside, SE18** 

£612 per week, £2,652 per month + fees

■ 2 Bedrooms ■ 2 Bathrooms ■ Furnished

Immaculate contemporary 3rd floor furnished apartment with direct River views, situated within the heart of Woolwich. The property is moments away from the Woolwich DLR station and upcoming Woolwich Cross-Rail. Parking included on separated negotiation. EPC-B

## **Property features**

Contemporary Furnished 2 Bed 2 Bath Set On The 3rd Floor | Overall Spans Out 850 Sqft With Private Balcony Overlooking | Open plan kitchen with integrated kitchen appliances | Large Family Bathroom With Ensuite Attach In Master Bedroom | Ample storage with large wardrobe in both bedrooms | EPC-B | 24 hours CCTV security with concierge service | Resident Gymnasium, Pool, Spa, Sauna, Steam Room And Cinema | Moments to Woolwich tube station Flizabeth line