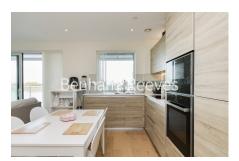

**Duke of Wellington Avenue, Royal Arsenal Riverside, SE18** 

£612 per week, £2,652 per month + fees

■ 2 Bedrooms ■ 2 Bathrooms ■ Furnished

Immaculate contemporary 3rd floor furnished apartment with direct River views, situated within the heart of Woolwich. The property is moments away from the Woolwich DLR station and upcoming Woolwich Cross-Rail. Parking included on separated negotiation. EPC-B

## **Property features**

Contemporary Furnished 2 Bed 2 Bath Set On The 3rd Floor | Overall Spans Out 850 Sqft With Private Balcony Overlooking | Open plan kitchen with integrated kitchen appliances | Large Family Bathroom With Ensuite Attach In Master Bedroom | Ample storage with large wardrobe in both bedrooms | EPC-B | 24 hours CCTV security with concierge service | Resident Gymnasium, Pool, Spa, Sauna, Steam Room And Cinema | Moments to Woolwich tube station Flizabeth line