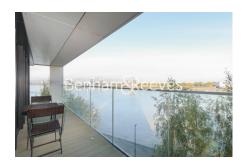

**Duke of Wellington Avenue, Royal Arsenal Riverside, SE18** 

£612 per week, £2,652 per month + fees

■ 2 Bedrooms ■ 2 Bathrooms ■ Furnished

Immaculate contemporary 3rd floor furnished apartment with direct River views, situated within the heart of Woolwich. The property is moments away from the Woolwich DLR station and upcoming Woolwich Cross-Rail. Parking included on separated negotiation. EPC-B

## **Property features**

Contemporary Furnished 2 Bed 2 Bath Set On The 3rd Floor | Overall Spans Out 850 Sqft With Private Balcony Overlooking | Open plan kitchen with integrated kitchen appliances | Large Family Bathroom With Ensuite Attach In Master Bedroom | Ample storage with large wardrobe in both bedrooms | EPC-B | 24 hours CCTV security with concierge service | Resident Gymnasium, Pool, Spa, Sauna, Steam Room And Cinema | Moments to Woolwich tube station Flizabeth line