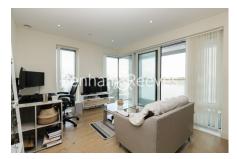

## **Property features**

Contemporary Furnished 2 Bed 2 Bath Set On The 3rd Floor | Overall Spans Out 850 Sqft With Private Balcony Overlooking | Open plan kitchen with integrated kitchen appliances | Large Family Bathroom With Ensuite Attach In Master Bedroom | Ample storage with large wardrobe in both bedrooms | EPC-B | 24 hours CCTV security with concierge service | Resident Gymnasium, Pool, Spa, Sauna, Steam Room And Cinema | Moments to Woolwich tube station Flizabeth line