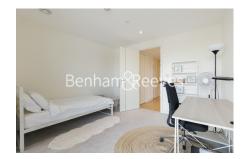

## **Property features**

Contemporary Furnished 2 Bed 2 Bath Set On The 3rd Floor | Overall Spans Out 850 Sqft With Private Balcony Overlooking | Open plan kitchen with integrated kitchen appliances | Large Family Bathroom With Ensuite Attach In Master Bedroom | Ample storage with large wardrobe in both bedrooms | EPC-B | 24 hours CCTV security with concierge service | Resident Gymnasium, Pool, Spa, Sauna, Steam Room And Cinema | Moments to Woolwich tube station Flizabeth line