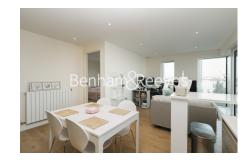

**Duke of Wellington Avenue, Royal Arsenal Riverside, SE18** 

£612 per week, £2,652 per month + fees

■ 2 Bedrooms ■ 2 Bathrooms ■ Furnished

Immaculate contemporary 3rd floor furnished apartment with direct River views, situated within the heart of Woolwich. The property is moments away from the Woolwich DLR station and upcoming Woolwich Cross-Rail. Parking included on separated negotiation. EPC-B

## **Property features**

Contemporary Furnished 2 Bed 2 Bath Set On The 3rd Floor | Overall Spans Out 850 Sqft With Private Balcony Overlooking | Open plan kitchen with integrated kitchen appliances | Large Family Bathroom With Ensuite Attach In Master Bedroom | Ample storage with large wardrobe in both bedrooms | EPC-B | 24 hours CCTV security with concierge service | Resident Gymnasium, Pool, Spa, Sauna, Steam Room And Cinema | Moments to Woolwich tube station Flizabeth line