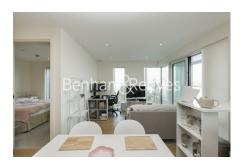

## **Property features**

Contemporary Furnished 2 Bed 2 Bath Set On The 3rd Floor | Overall Spans Out 850 Sqft With Private Balcony Overlooking | Open plan kitchen with integrated kitchen appliances | Large Family Bathroom With Ensuite Attach In Master Bedroom | Ample storage with large wardrobe in both bedrooms | EPC-B | 24 hours CCTV security with concierge service | Resident Gymnasium, Pool, Spa, Sauna, Steam Room And Cinema | Moments to Woolwich tube station Flizabeth line