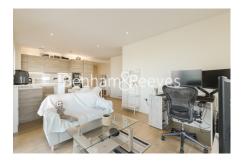

**Duke of Wellington Avenue, Royal Arsenal Riverside, SE18** 

£612 per week, £2,652 per month + fees

■ 2 Bedrooms ■ 2 Bathrooms ■ Furnished

Immaculate contemporary 3rd floor furnished apartment with direct River views, situated within the heart of Woolwich. The property is moments away from the Woolwich DLR station and upcoming Woolwich Cross-Rail. Parking included on separated negotiation. EPC-B

## **Property features**

Contemporary Furnished 2 Bed 2 Bath Set On The 3rd Floor | Overall Spans Out 850 Sqft With Private Balcony Overlooking | Open plan kitchen with integrated kitchen appliances | Large Family Bathroom With Ensuite Attach In Master Bedroom | Ample storage with large wardrobe in both bedrooms | EPC-B | 24 hours CCTV security with concierge service | Resident Gymnasium, Pool, Spa, Sauna, Steam Room And Cinema | Moments to Woolwich tube station Flizabeth line