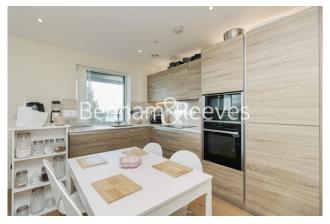

## **Property features**

Contemporary Furnished 2 Bed 2 Bath Set On The 3rd Floor | Overall Spans Out 850 Sqft With Private Balcony Overlooking | Open plan kitchen with integrated kitchen appliances | Large Family Bathroom With Ensuite Attach In Master Bedroom | Ample storage with large wardrobe in both bedrooms | EPC-B | 24 hours CCTV security with concierge service | Resident Gymnasium, Pool, Spa, Sauna, Steam Room And Cinema | Moments to Woolwich tube station Flizabeth line