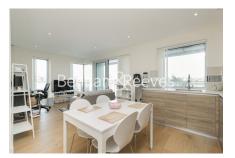

**Duke of Wellington Avenue, Royal Arsenal Riverside, SE18** 

£612 per week, £2,652 per month + fees

■ 2 Bedrooms ■ 2 Bathrooms ■ Furnished

Immaculate contemporary 3rd floor furnished apartment with direct River views, situated within the heart of Woolwich. The property is moments away from the Woolwich DLR station and upcoming Woolwich Cross-Rail. Parking included on separated negotiation. EPC-B

## **Property features**

Contemporary Furnished 2 Bed 2 Bath Set On The 3rd Floor | Overall Spans Out 850 Sqft With Private Balcony Overlooking | Open plan kitchen with integrated kitchen appliances | Large Family Bathroom With Ensuite Attach In Master Bedroom | Ample storage with large wardrobe in both bedrooms | EPC-B | 24 hours CCTV security with concierge service | Resident Gymnasium, Pool, Spa, Sauna, Steam Room And Cinema | Moments to Woolwich tube station Flizabeth line