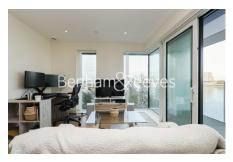

**Duke of Wellington Avenue, Royal Arsenal Riverside, SE18** 

£612 per week, £2,652 per month + fees

■ 2 Bedrooms ■ 2 Bathrooms ■ Furnished

Immaculate contemporary 3rd floor furnished apartment with direct River views, situated within the heart of Woolwich. The property is moments away from the Woolwich DLR station and upcoming Woolwich Cross-Rail. Parking included on separated negotiation. EPC-B

## **Property features**

Contemporary Furnished 2 Bed 2 Bath Set On The 3rd Floor | Overall Spans Out 850 Sqft With Private Balcony Overlooking | Open plan kitchen with integrated kitchen appliances | Large Family Bathroom With Ensuite Attach In Master Bedroom | Ample storage with large wardrobe in both bedrooms | EPC-B | 24 hours CCTV security with concierge service | Resident Gymnasium, Pool, Spa, Sauna, Steam Room And Cinema | Moments to Woolwich tube station Flizabeth line