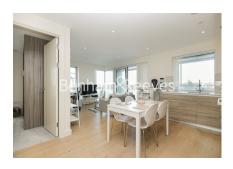

**Duke of Wellington Avenue, Royal Arsenal Riverside, SE18** 

£612 per week, £2,652 per month + fees

■ 2 Bedrooms ■ 2 Bathrooms ■ Furnished

Immaculate contemporary 3rd floor furnished apartment with direct River views, situated within the heart of Woolwich. The property is moments away from the Woolwich DLR station and upcoming Woolwich Cross-Rail. Parking included on separated negotiation. EPC-B

## **Property features**

Contemporary Furnished 2 Bed 2 Bath Set On The 3rd Floor | Overall Spans Out 850 Sqft With Private Balcony Overlooking | Open plan kitchen with integrated kitchen appliances | Large Family Bathroom With Ensuite Attach In Master Bedroom | Ample storage with large wardrobe in both bedrooms | EPC-B | 24 hours CCTV security with concierge service | Resident Gymnasium, Pool, Spa, Sauna, Steam Room And Cinema | Moments to Woolwich tube station Flizabeth line