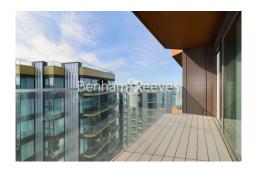

### **Property features**

1 x Double Bedroom with Large Built in Wardrobes(19th Floor) | 1 x Luxury Bathroom | Open Plan Large Reception with Dining Area / Large Windows | Air Ventilation / Underfloor Heating / Private Balcony | Internal Area 560 Sq Ft / Large Storage Room | EPC-B | 24 Hr Concierge / 24 Hr CCTV , Resident Lounge | Resident Swimming Pool, Gym, Spa and Cinema | Moments to Elizabeth Line Tube station