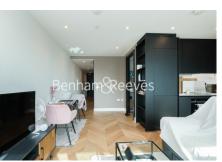

## 🛋 1 Bedroom 🖼 1 Bathroom 🖽 Furnished

Contemporary furnished 19th floor apartment situated in an iconic Riverside development by Berkeley Homes, with easy access to Woolwich DLR Stations and Woolwich Cross Rail. EPC B

### **Property features**

1 x Double Bedroom with Large Built in Wardrobes(19th Floor) | 1 x Luxury Bathroom | Open Plan Large Reception with Dining Area / Large Windows | Air Ventilation / Underfloor Heating / Private Balcony | Internal Area 560 Sq Ft / Large Storage Room | EPC-B | 24 Hr Concierge / 24 Hr CCTV , Resident Lounge | Resident Swimming Pool, Gym, Spa and Cinema | Moments to Elizabeth Line Tube station