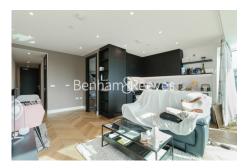

### **Property features**

1 x Double Bedroom with Large Built in Wardrobes(19th Floor) | 1 x Luxury Bathroom | Open Plan Large Reception with Dining Area / Large Windows | Air Ventilation / Underfloor Heating / Private Balcony | Internal Area 560 Sq Ft / Large Storage Room | EPC-B | 24 Hr Concierge / 24 Hr CCTV , Resident Lounge | Resident Swimming Pool, Gym, Spa and Cinema | Moments to Elizabeth Line Tube station