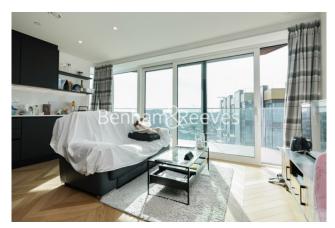

## 🛋 1 Bedroom 🖼 1 Bathroom 🖽 Furnished

Contemporary furnished 19th floor apartment situated in an iconic Riverside development by Berkeley Homes, with easy access to Woolwich DLR Stations and Woolwich Cross Rail. EPC B

### **Property features**

1 x Double Bedroom with Large Built in Wardrobes(19th Floor) | 1 x Luxury Bathroom | Open Plan Large Reception with Dining Area / Large Windows | Air Ventilation / Underfloor Heating / Private Balcony | Internal Area 560 Sq Ft / Large Storage Room | EPC-B | 24 Hr Concierge / 24 Hr CCTV , Resident Lounge | Resident Swimming Pool, Gym, Spa and Cinema | Moments to Elizabeth Line Tube station