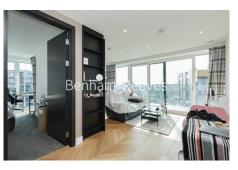

## 🛋 1 Bedroom 🖼 1 Bathroom 🖽 Furnished

Contemporary furnished 19th floor apartment situated in an iconic Riverside development by Berkeley Homes, with easy access to Woolwich DLR Stations and Woolwich Cross Rail. EPC B

### **Property features**

1 x Double Bedroom with Large Built in Wardrobes(19th Floor) | 1 x Luxury Bathroom | Open Plan Large Reception with Dining Area / Large Windows | Air Ventilation / Underfloor Heating / Private Balcony | Internal Area 560 Sq Ft / Large Storage Room | EPC-B | 24 Hr Concierge / 24 Hr CCTV , Resident Lounge | Resident Swimming Pool, Gym, Spa and Cinema | Moments to Elizabeth Line Tube station