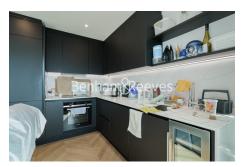

## 🛋 1 Bedroom 🖼 1 Bathroom 🖽 Furnished

Contemporary furnished 19th floor apartment situated in an iconic Riverside development by Berkeley Homes, with easy access to Woolwich DLR Stations and Woolwich Cross Rail. EPC B

### **Property features**

1 x Double Bedroom with Large Built in Wardrobes(19th Floor) | 1 x Luxury Bathroom | Open Plan Large Reception with Dining Area / Large Windows | Air Ventilation / Underfloor Heating / Private Balcony | Internal Area 560 Sq Ft / Large Storage Room | EPC-B | 24 Hr Concierge / 24 Hr CCTV , Resident Lounge | Resident Swimming Pool, Gym, Spa and Cinema | Moments to Elizabeth Line Tube station