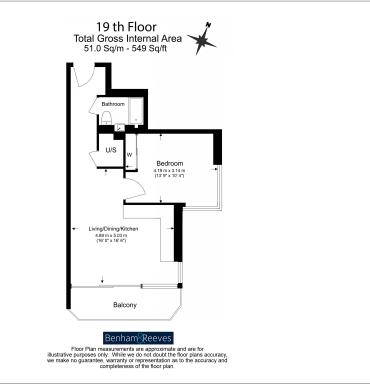

## 🛋 1 Bedroom 🖼 1 Bathroom 🖽 Furnished

Contemporary furnished 19th floor apartment situated in an iconic Riverside development by Berkeley Homes, with easy access to Woolwich DLR Stations and Woolwich Cross Rail. EPC B

### **Property features**

1 x Double Bedroom with Large Built in Wardrobes(19th Floor) | 1 x Luxury Bathroom | Open Plan Large Reception with Dining Area / Large Windows | Air Ventilation / Underfloor Heating / Private Balcony | Internal Area 560 Sq Ft / Large Storage Room | EPC-B | 24 Hr Concierge / 24 Hr CCTV , Resident Lounge | Resident Swimming Pool, Gym, Spa and Cinema | Moments to Elizabeth Line Tube station