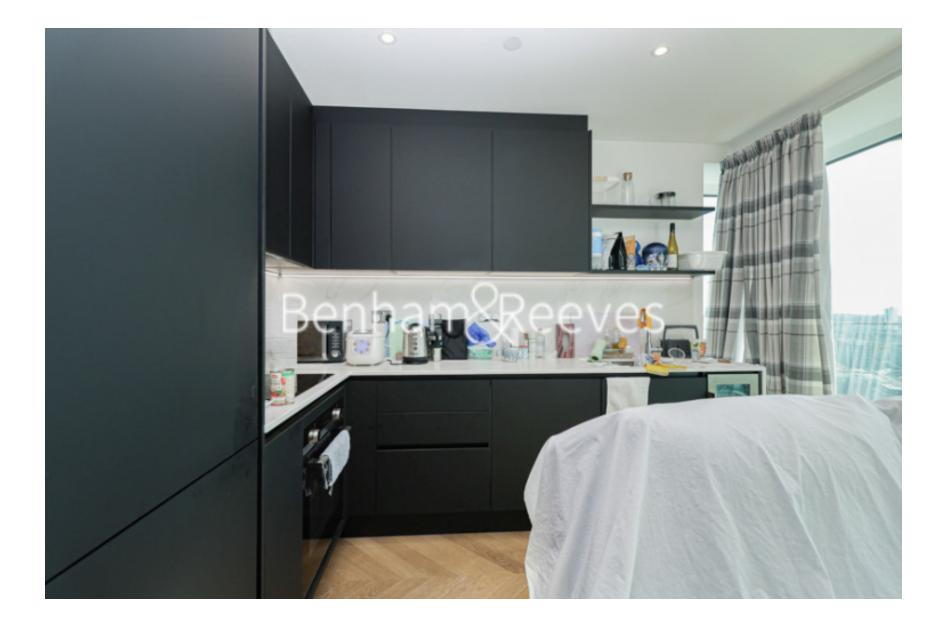

## 🛋 1 Bedroom 🖼 1 Bathroom 🖽 Furnished

Contemporary furnished 19th floor apartment situated in an iconic Riverside development by Berkeley Homes, with easy access to Woolwich DLR Stations and Woolwich Cross Rail. EPC B

### **Property features**

1 x Double Bedroom with Large Built in Wardrobes(19th Floor) | 1 x Luxury Bathroom | Open Plan Large Reception with Dining Area / Large Windows | Air Ventilation / Underfloor Heating / Private Balcony | Internal Area 560 Sq Ft / Large Storage Room | EPC-B | 24 Hr Concierge / 24 Hr CCTV , Resident Lounge | Resident Swimming Pool, Gym, Spa and Cinema | Moments to Elizabeth Line Tube station