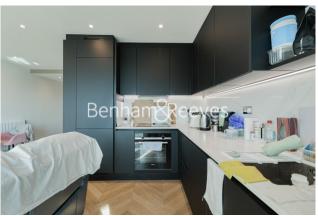

## 🛋 1 Bedroom 🖼 1 Bathroom 🖽 Furnished

Contemporary furnished 19th floor apartment situated in an iconic Riverside development by Berkeley Homes, with easy access to Woolwich DLR Stations and Woolwich Cross Rail. EPC B

### **Property features**

1 x Double Bedroom with Large Built in Wardrobes(19th Floor) | 1 x Luxury Bathroom | Open Plan Large Reception with Dining Area / Large Windows | Air Ventilation / Underfloor Heating / Private Balcony | Internal Area 560 Sq Ft / Large Storage Room | EPC-B | 24 Hr Concierge / 24 Hr CCTV , Resident Lounge | Resident Swimming Pool, Gym, Spa and Cinema | Moments to Elizabeth Line Tube station