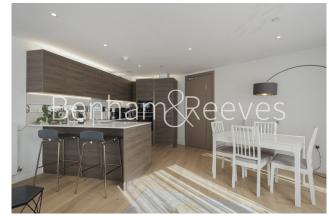

## **Property features**

2 x Double Bedrooms with large built-in Wardrobes | 1 x Luxury Bathrooms (1 En-suite Shower Rooms) | Open Plan Large Reception with Dining Area / Large Windows | Fully Fitted Kitchen Integrated with Well-Known Appliances | Bespoke Furnishing /Comfort Cooling / Underfloor Heating | EPC-B | Resident swimming pool, gymnasium, cinema and spa | Internal Area: 900 Sq Ft / Air Ventilation System | 24 Hours Concierge Service and 24 Hours CCTV security | Moment to tube line Woolwich station