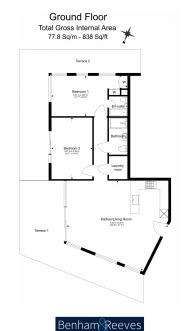

## Duke of Wellington Avenue, Royal Arsenal Riverside, SE18

£588 per week, £2,548 per month + fees

www.benhams.com

Floor Plan measurements are approximate and are for illustrative purposes only. While we do not doubt the floor plans accuracy, we make no guarantee, warranty or representation as to the accuracy and completeness of the floor plan.