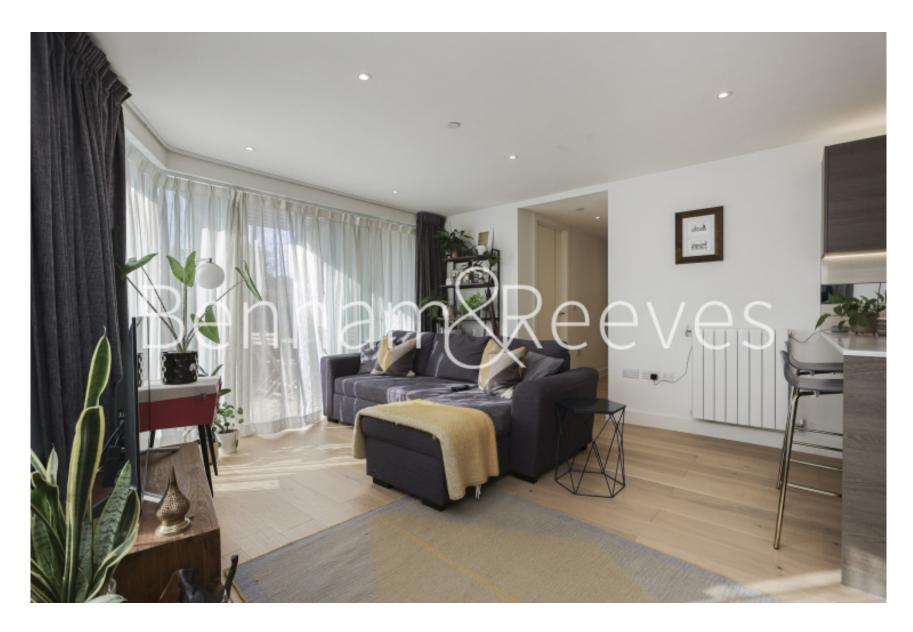

**Duke of Wellington Avenue, Royal Arsenal Riverside, SE18** 

£588 per week, £2,548 per month + fees

■ 2 Bedrooms ■ 2 Bathrooms ■ Furnished

Spacious contemporary furnished Ground floor apartment within a soughtafter Riverside development. The property is only moments from Woolwich DLR station and the Woolwich Cross Rail station, EPC-B

## **Property features**

2 x Double Bedrooms with large built-in Wardrobes | 1 x Luxury Bathrooms (1 En-suite Shower Rooms) | Open Plan Large Reception with Dining Area / Large Windows | Fully Fitted Kitchen Integrated with Well-Known Appliances | Bespoke Furnishing /Comfort Cooling / Underfloor Heating | EPC-B | Resident swimming pool, gymnasium, cinema and spa | Internal Area: 900 Sq Ft / Air Ventilation System | 24 Hours Concierge Service and 24 Hours CCTV security | Moment to tube line Woolwich station