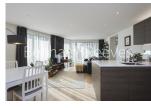

## **Property features**

2 x Double Bedrooms with large built-in Wardrobes | 1 x Luxury Bathrooms (1 En-suite Shower Rooms) | Open Plan Large Reception with Dining Area / Large Windows | Fully Fitted Kitchen Integrated with Well-Known Appliances | Bespoke Furnishing /Comfort Cooling / Underfloor Heating | EPC-B | Resident swimming pool, gymnasium, cinema and spa | Internal Area: 900 Sq Ft / Air Ventilation System | 24 Hours Concierge Service and 24 Hours CCTV security | Moment to tube line Woolwich station