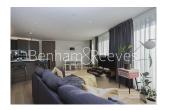

**Duke of Wellington Avenue, Royal Arsenal Riverside, SE18** 

£588 per week, £2,548 per month + fees

■ 2 Bedrooms ■ 2 Bathrooms ■ Furnished

Spacious contemporary furnished Ground floor apartment within a soughtafter Riverside development. The property is only moments from Woolwich DLR station and the Woolwich Cross Rail station, EPC-B

## **Property features**

2 x Double Bedrooms with large built-in Wardrobes | 1 x Luxury Bathrooms (1 En-suite Shower Rooms) | Open Plan Large Reception with Dining Area / Large Windows | Fully Fitted Kitchen Integrated with Well-Known Appliances | Bespoke Furnishing /Comfort Cooling / Underfloor Heating | EPC-B | Resident swimming pool, gymnasium, cinema and spa | Internal Area: 900 Sq Ft / Air Ventilation System | 24 Hours Concierge Service and 24 Hours CCTV security | Moment to tube line Woolwich station