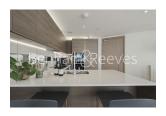

## **Property features**

2 x Double Bedrooms with large built-in Wardrobes | 1 x Luxury Bathrooms (1 En-suite Shower Rooms) | Open Plan Large Reception with Dining Area / Large Windows | Fully Fitted Kitchen Integrated with Well-Known Appliances | Bespoke Furnishing /Comfort Cooling / Underfloor Heating | EPC-B | Resident swimming pool, gymnasium, cinema and spa | Internal Area: 900 Sq Ft / Air Ventilation System | 24 Hours Concierge Service and 24 Hours CCTV security | Moment to tube line Woolwich station