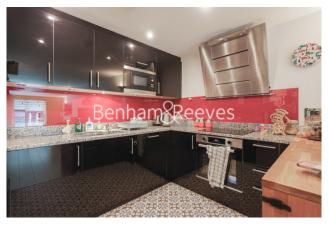

## **Property features**

Contemporary Furnished 2 bed 2 bath | Open plan kitchen with integrated kitchen appliances | Private balcony with views of the blue lagoon | 24 Hours Concierge | Resident Amenities, Resident Gym | EPC-C | Parking included | Close To Transport Links | Moments to Woolwich DLR station and tube station