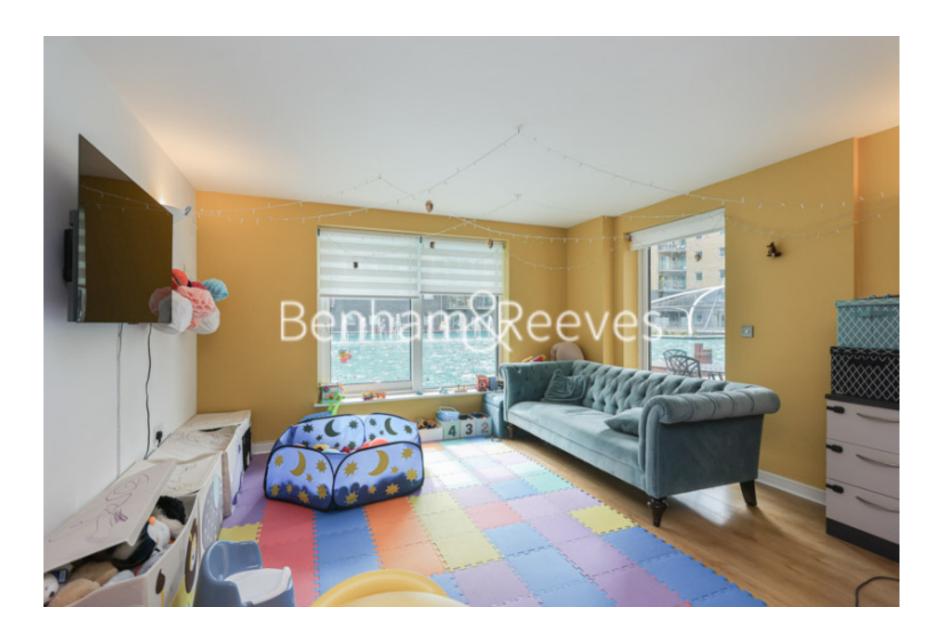

■ 2 Bedrooms ■ 2 Bathrooms ■ Furnished

A spacious apartment, with blue lagoon views, situated within a desirable Riverside development in Woolwich. The property is close to excellent transport links including the on-site Thames Clipper Pier and Woolwich tube Station.

## **Property features**

Contemporary Furnished 2 bed 2 bath | Open plan kitchen with integrated kitchen appliances | Private balcony with views of the blue lagoon | 24 Hours Concierge | Resident Amenities, Resident Gym | EPC-C | Parking included | Close To Transport Links | Moments to Woolwich DLR station and tube station