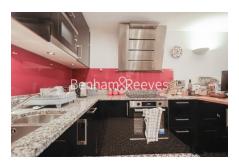

## **Property features**

Contemporary Furnished 2 bed 2 bath | Open plan kitchen with integrated kitchen appliances | Private balcony with views of the blue lagoon | 24 Hours Concierge | Resident Amenities, Resident Gym | EPC-C | Parking included | Close To Transport Links | Moments to Woolwich DLR station and tube station