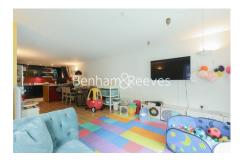

■ 2 Bedrooms ■ 2 Bathrooms ■ Furnished

A spacious apartment, with blue lagoon views, situated within a desirable Riverside development in Woolwich. The property is close to excellent transport links including the on-site Thames Clipper Pier and Woolwich tube Station.

## **Property features**

Contemporary Furnished 2 bed 2 bath | Open plan kitchen with integrated kitchen appliances | Private balcony with views of the blue lagoon | 24 Hours Concierge | Resident Amenities, Resident Gym | EPC-C | Parking included | Close To Transport Links | Moments to Woolwich DLR station and tube station