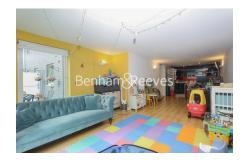

■ 2 Bedrooms ■ 2 Bathrooms ■ Furnished

A spacious apartment, with blue lagoon views, situated within a desirable Riverside development in Woolwich. The property is close to excellent transport links including the on-site Thames Clipper Pier and Woolwich tube Station.

## **Property features**

Contemporary Furnished 2 bed 2 bath | Open plan kitchen with integrated kitchen appliances | Private balcony with views of the blue lagoon | 24 Hours Concierge | Resident Amenities, Resident Gym | EPC-C | Parking included | Close To Transport Links | Moments to Woolwich DLR station and tube station