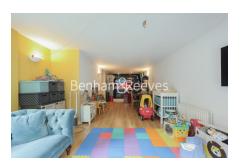

■ 2 Bedrooms ■ 2 Bathrooms ■ Furnished

A spacious apartment, with blue lagoon views, situated within a desirable Riverside development in Woolwich. The property is close to excellent transport links including the on-site Thames Clipper Pier and Woolwich tube Station.

## **Property features**

Contemporary Furnished 2 bed 2 bath | Open plan kitchen with integrated kitchen appliances | Private balcony with views of the blue lagoon | 24 Hours Concierge | Resident Amenities, Resident Gym | EPC-C | Parking included | Close To Transport Links | Moments to Woolwich DLR station and tube station