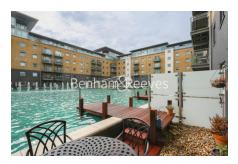

■ 2 Bedrooms ■ 2 Bathrooms ■ Furnished

A spacious apartment, with blue lagoon views, situated within a desirable Riverside development in Woolwich. The property is close to excellent transport links including the on-site Thames Clipper Pier and Woolwich tube Station.

## **Property features**

Contemporary Furnished 2 bed 2 bath | Open plan kitchen with integrated kitchen appliances | Private balcony with views of the blue lagoon | 24 Hours Concierge | Resident Amenities, Resident Gym | EPC-C | Parking included | Close To Transport Links | Moments to Woolwich DLR station and tube station