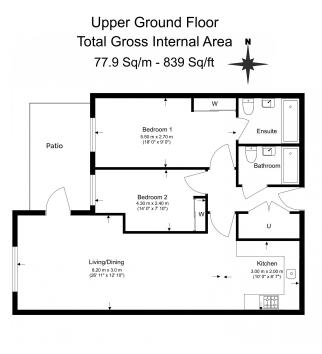

For more information about this property, please call our Woolwich branch on

020 8051 0700

www.benhams.com

£496 per week, £2,149 per month + fees

Floor Plan measurements are approximate and are for illustrative purposes only. While we do not doubt the floor plans accuracy, we make no guarantee, warranty or representation as to the accuracy and completeness of the floor plan.