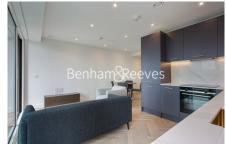

### **Property features**

1 x Double Bedroom with Large Built in Wardrobes | Open Plan Large Reception with Dining Area / Large Windows | Fully Fitted Kitchen Integrated with Well-Known Appliances | Air Ventilation / Central Heating / Private Balcony | Internal Area 560 Sq Ft / Large Storage Room | EPC-B | Contemporary 24 Hr Concierge / 24 Hr CCTV, Resident Lounge | Resident Swimming Pool, Gym, Spa and Cinema | Moments to Elizabeth Line Tube station