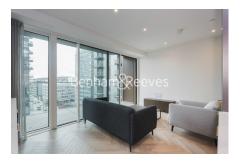

## 🛋 1 Bedroom 🖼 1 Bathroom 🖙 Furnished

Contemporary, furnished 8th floor apartment situated in an iconic Riverside development by Berkeley Homes, with easy access to Woolwich DLR Stations and Woolwich Cross Rail. EPC B

### **Property features**

1 x Double Bedroom with Large Built in Wardrobes | Open Plan Large Reception with Dining Area / Large Windows | Fully Fitted Kitchen Integrated with Well-Known Appliances | Air Ventilation / Central Heating / Private Balcony | Internal Area 560 Sq Ft / Large Storage Room | EPC-B | Contemporary 24 Hr Concierge / 24 Hr CCTV, Resident Lounge | Resident Swimming Pool, Gym, Spa and Cinema | Moments to Elizabeth Line Tube station