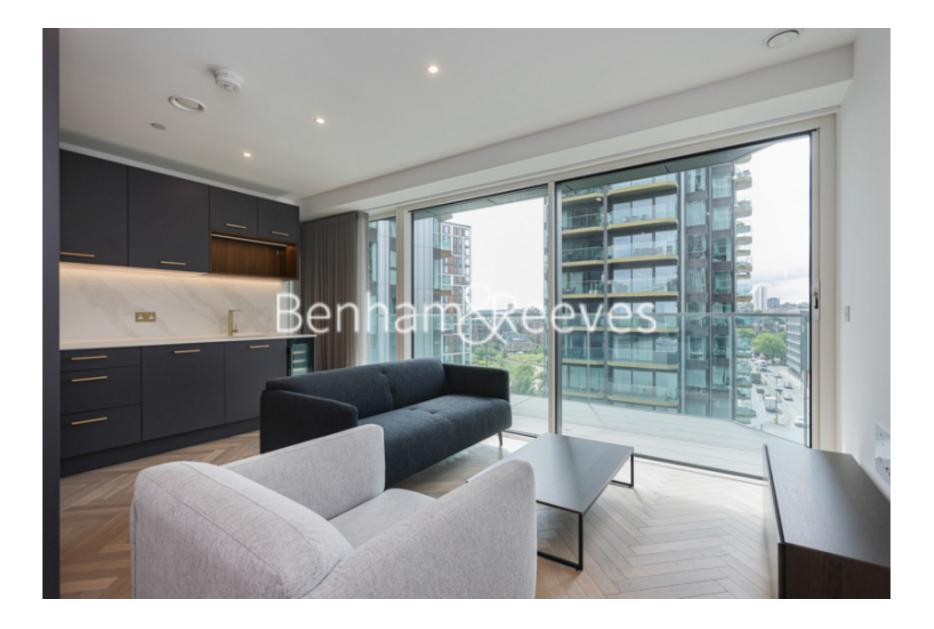

## 🛋 1 Bedroom 🖼 1 Bathroom 🖙 Furnished

Contemporary, furnished 8th floor apartment situated in an iconic Riverside development by Berkeley Homes, with easy access to Woolwich DLR Stations and Woolwich Cross Rail. EPC B

### **Property features**

1 x Double Bedroom with Large Built in Wardrobes | Open Plan Large Reception with Dining Area / Large Windows | Fully Fitted Kitchen Integrated with Well-Known Appliances | Air Ventilation / Central Heating / Private Balcony | Internal Area 560 Sq Ft / Large Storage Room | EPC-B | Contemporary 24 Hr Concierge / 24 Hr CCTV, Resident Lounge | Resident Swimming Pool, Gym, Spa and Cinema | Moments to Elizabeth Line Tube station