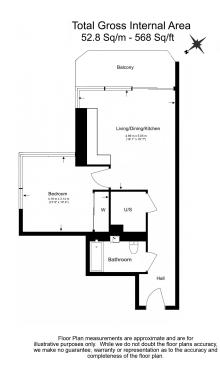

### **Property features**

1 x Double Bedroom with Large Built in Wardrobes | Open Plan Large Reception with Dining Area / Large Windows | Fully Fitted Kitchen Integrated with Well-Known Appliances | Air Ventilation / Central Heating / Private Balcony | Internal Area 560 Sq Ft / Large Storage Room | EPC-B | Contemporary 24 Hr Concierge / 24 Hr CCTV, Resident Lounge | Resident Swimming Pool, Gym, Spa and Cinema | Moments to Elizabeth Line Tube station