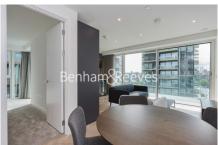

## 🛋 1 Bedroom 🖼 1 Bathroom 🖙 Furnished

Contemporary, furnished 8th floor apartment situated in an iconic Riverside development by Berkeley Homes, with easy access to Woolwich DLR Stations and Woolwich Cross Rail. EPC B

### **Property features**

1 x Double Bedroom with Large Built in Wardrobes | Open Plan Large Reception with Dining Area / Large Windows | Fully Fitted Kitchen Integrated with Well-Known Appliances | Air Ventilation / Central Heating / Private Balcony | Internal Area 560 Sq Ft / Large Storage Room | EPC-B | Contemporary 24 Hr Concierge / 24 Hr CCTV, Resident Lounge | Resident Swimming Pool, Gym, Spa and Cinema | Moments to Elizabeth Line Tube station