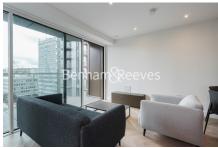

### **Property features**

1 x Double Bedroom with Large Built in Wardrobes | Open Plan Large Reception with Dining Area / Large Windows | Fully Fitted Kitchen Integrated with Well-Known Appliances | Air Ventilation / Central Heating / Private Balcony | Internal Area 560 Sq Ft / Large Storage Room | EPC-B | Contemporary 24 Hr Concierge / 24 Hr CCTV, Resident Lounge | Resident Swimming Pool, Gym, Spa and Cinema | Moments to Elizabeth Line Tube station