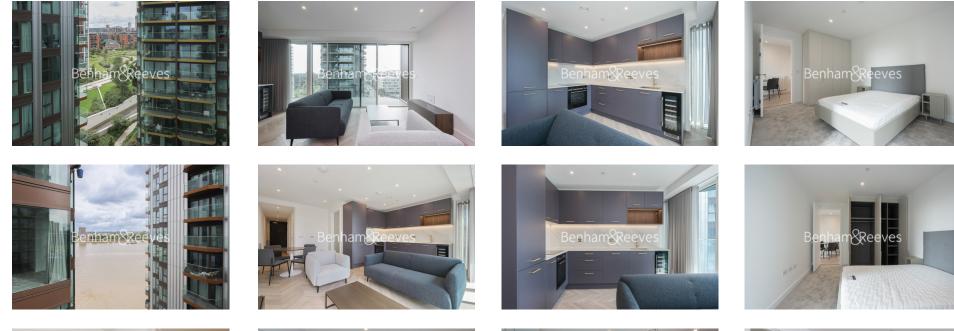

### **Property features**

1 x Double Bedroom with Large Built in Wardrobes | Open Plan Large Reception with Dining Area / Large Windows | Fully Fitted Kitchen Integrated with Well-Known Appliances | Air Ventilation / Central Heating / Private Balcony | Internal Area 560 Sq Ft / Large Storage Room | EPC-B | Contemporary 24 Hr Concierge / 24 Hr CCTV, Resident Lounge | Resident Swimming Pool, Gym, Spa and Cinema | Moments to Elizabeth Line Tube station