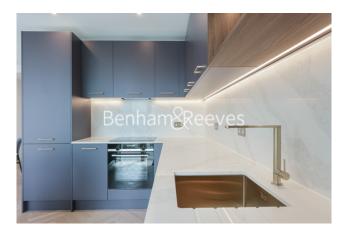

### **Property features**

1 x Double Bedroom with Large Built in Wardrobes | Open Plan Large Reception with Dining Area / Large Windows | Fully Fitted Kitchen Integrated with Well-Known Appliances | Air Ventilation / Central Heating / Private Balcony | Internal Area 560 Sq Ft / Large Storage Room | EPC-B | Contemporary 24 Hr Concierge / 24 Hr CCTV, Resident Lounge | Resident Swimming Pool, Gym, Spa and Cinema | Moments to Elizabeth Line Tube station