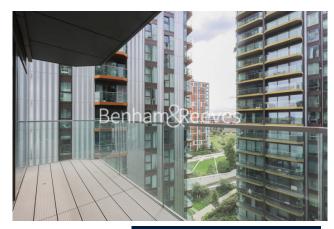

### **Property features**

1 x Double Bedroom with Large Built in Wardrobes | Open Plan Large Reception with Dining Area / Large Windows | Fully Fitted Kitchen Integrated with Well-Known Appliances | Air Ventilation / Central Heating / Private Balcony | Internal Area 560 Sq Ft / Large Storage Room | EPC-B | Contemporary 24 Hr Concierge / 24 Hr CCTV, Resident Lounge | Resident Swimming Pool, Gym, Spa and Cinema | Moments to Elizabeth Line Tube station