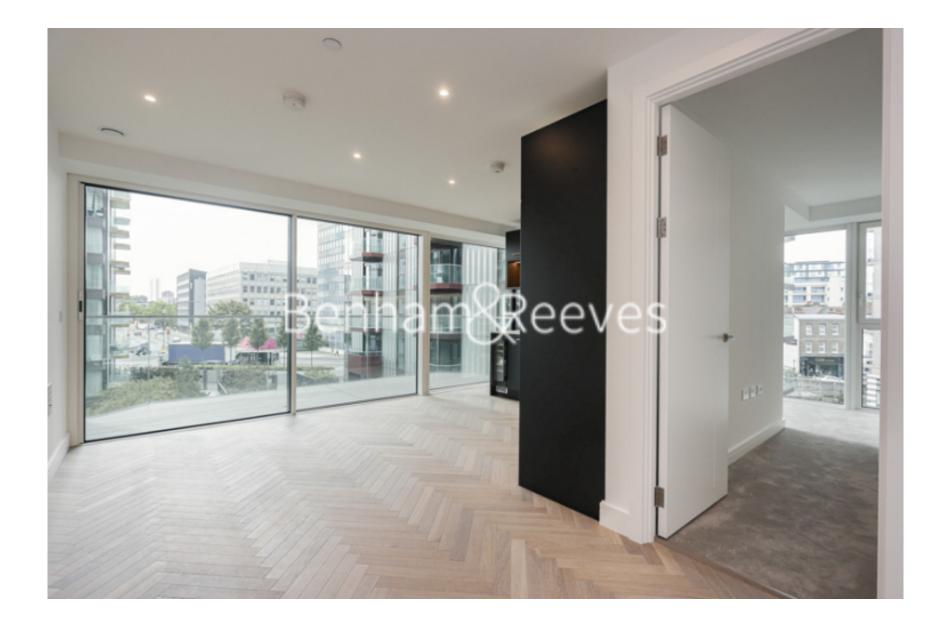

## 🛋 1 Bedroom 🖼 1 Bathroom 🕮 Unfurnished

Brand-new unfurnished 3rd floor apartment situated in an iconic Riverside development by Berkeley Homes, with easy access to Woolwich DLR Stations and Woolwich Cross Rail. EPC B

### **Property features**

1 bed 1 bath unfurnished property located on the 3rd floor | Open plan kitchen with integrated kitchen appliances | Ample storage with large wardrobe | CCTV security and 24 hours concierge service | Resident Gymnasium, Swimming Pool, Sauna, Steam Room | EPC-B | Close to amenities | Internal Area 560 Sq Ft / Large Storage Room | Moments to Woolwich Tube station