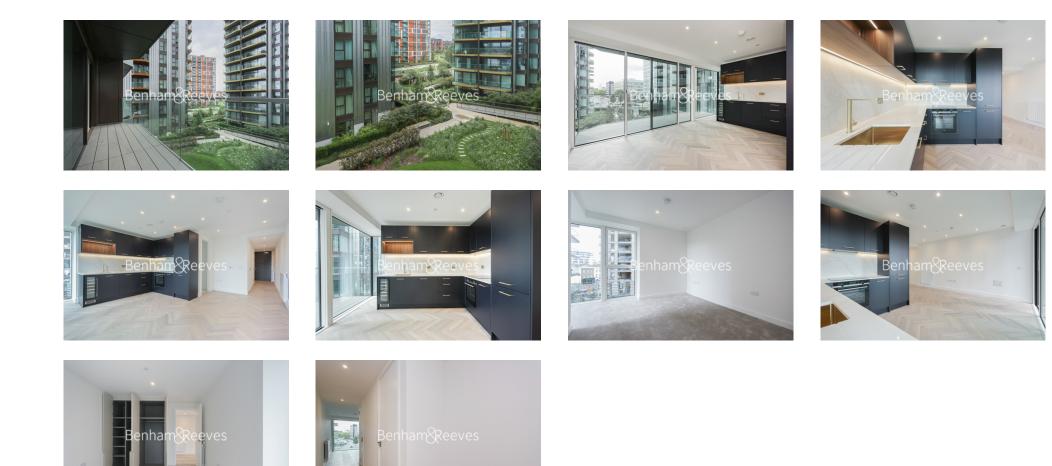

## Brigadier Walk, Royal Arsenal Riverside, SE18

£459 per week, £1,989 per month + fees

## 🛋 1 Bedroom 🖼 1 Bathroom 🕮 Unfurnished

Brand-new unfurnished 3rd floor apartment situated in an iconic Riverside development by Berkeley Homes, with easy access to Woolwich DLR Stations and Woolwich Cross Rail. EPC B

### **Property features**

1 bed 1 bath unfurnished property located on the 3rd floor | Open plan kitchen with integrated kitchen appliances | Ample storage with large wardrobe | CCTV security and 24 hours concierge service | Resident Gymnasium, Swimming Pool, Sauna, Steam Room | EPC-B | Close to amenities | Internal Area 560 Sq Ft / Large Storage Room | Moments to Woolwich Tube station