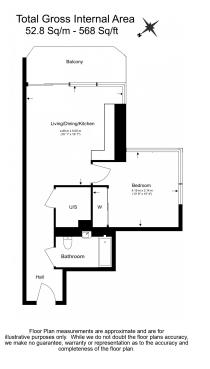

### **Property features**

1 bed 1 bath unfurnished property located on the 3rd floor | Open plan kitchen with integrated kitchen appliances | Ample storage with large wardrobe | CCTV security and 24 hours concierge service | Resident Gymnasium, Swimming Pool, Sauna, Steam Room | EPC-B | Close to amenities | Internal Area 560 Sq Ft / Large Storage Room | Moments to Woolwich Tube station