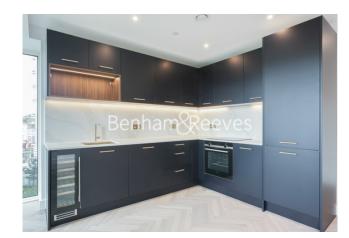

### **Property features**

1 bed 1 bath unfurnished property located on the 3rd floor | Open plan kitchen with integrated kitchen appliances | Ample storage with large wardrobe | CCTV security and 24 hours concierge service | Resident Gymnasium, Swimming Pool, Sauna, Steam Room | EPC-B | Close to amenities | Internal Area 560 Sq Ft / Large Storage Room | Moments to Woolwich Tube station