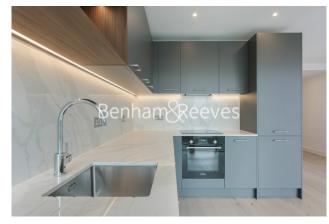

## **Property features**

1 x Double Bedroom with Large Built in Wardrobes | Open Plan Large Reception with Dining Area | Fully Fitted Kitchen Integrated with Well-Known Appliances | Air Ventilation / Central Heating / Private Balcony | Internal Area 560 Sq Ft / Large Storage Room | EPC-B | Contemporary 24 Hr Concierge / 24 Hr CCTV | Resident Swimming Pool, Gym, Spa and Cinema | Moments to Elizabeth Line Tube station