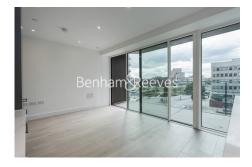

## **Property features**

1 x Double Bedroom with Large Built in Wardrobes | Open Plan Large Reception with Dining Area | Fully Fitted Kitchen Integrated with Well-Known Appliances | Air Ventilation / Central Heating / Private Balcony | Internal Area 560 Sq Ft / Large Storage Room | EPC-B | Contemporary 24 Hr Concierge / 24 Hr CCTV | Resident Swimming Pool, Gym, Spa and Cinema | Moments to Elizabeth Line Tube station