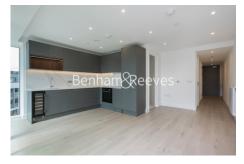

## **Property features**

1 x Double Bedroom with Large Built in Wardrobes | Open Plan Large Reception with Dining Area | Fully Fitted Kitchen Integrated with Well-Known Appliances | Air Ventilation / Central Heating / Private Balcony | Internal Area 560 Sq Ft / Large Storage Room | EPC-B | Contemporary 24 Hr Concierge / 24 Hr CCTV | Resident Swimming Pool, Gym, Spa and Cinema | Moments to Elizabeth Line Tube station