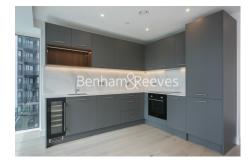

## **Property features**

1 x Double Bedroom with Large Built in Wardrobes | Open Plan Large Reception with Dining Area | Fully Fitted Kitchen Integrated with Well-Known Appliances | Air Ventilation / Central Heating / Private Balcony | Internal Area 560 Sq Ft / Large Storage Room | EPC-B | Contemporary 24 Hr Concierge / 24 Hr CCTV | Resident Swimming Pool, Gym, Spa and Cinema | Moments to Elizabeth Line Tube station