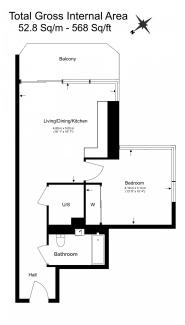

For more information about this property, please call our Woolwich branch on

020 8051 0700

Redress & Client Money Protection:

www.benhams.com

£496 per week, £2,149 per month + fees

Floor Plan measurements are approximate and are for illustrative purposes only. While we do not doubt the floor plans accuracy, we make no guarantee, warranty or representation as to the accuracy and completeness of the floor plan.