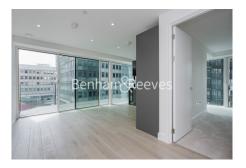

## **Property features**

1 x Double Bedroom with Large Built in Wardrobes | Open Plan Large Reception with Dining Area | Fully Fitted Kitchen Integrated with Well-Known Appliances | Air Ventilation / Central Heating / Private Balcony | Internal Area 560 Sq Ft / Large Storage Room | EPC-B | Contemporary 24 Hr Concierge / 24 Hr CCTV | Resident Swimming Pool, Gym, Spa and Cinema | Moments to Elizabeth Line Tube station