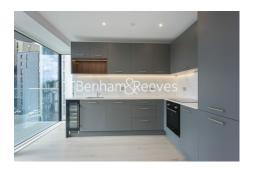

## **Property features**

1 x Double Bedroom with Large Built in Wardrobes | Open Plan Large Reception with Dining Area | Fully Fitted Kitchen Integrated with Well-Known Appliances | Air Ventilation / Central Heating / Private Balcony | Internal Area 560 Sq Ft / Large Storage Room | EPC-B | Contemporary 24 Hr Concierge / 24 Hr CCTV | Resident Swimming Pool, Gym, Spa and Cinema | Moments to Elizabeth Line Tube station