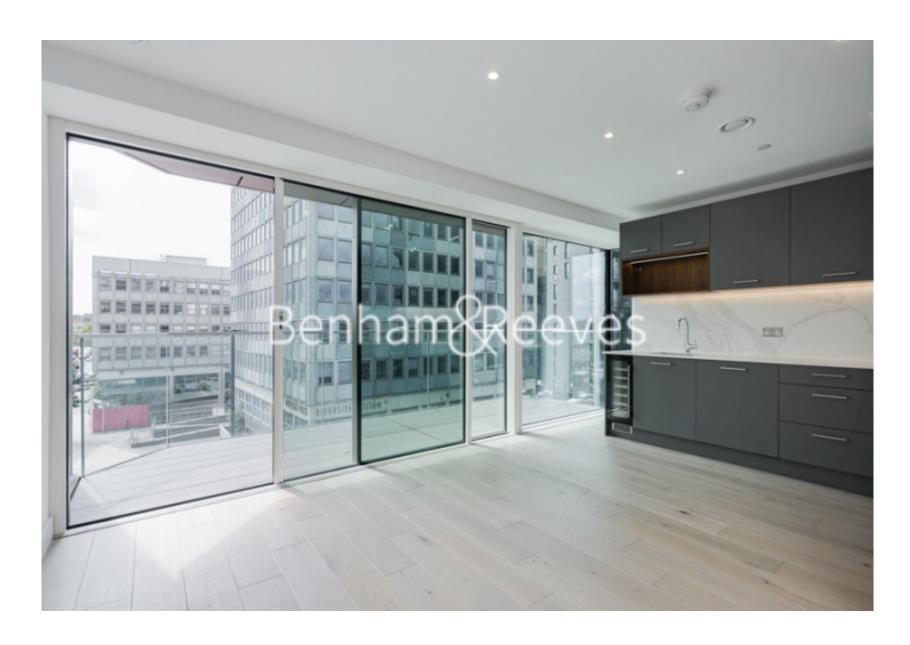

Brigadier Walk, Royal Arsenal Riverside, SE18 £496 per week, £2,149 per month + fees ■ 1 Bedroom ■ 1 Bathroom ■ Unfurnished

Brand-new unfurnished 4th floor apartment situated in an iconic Riverside development by Berkeley Homes, with easy access to Woolwich DLR Stations and Woolwich Cross Rail. EPC B

## **Property features**

1 x Double Bedroom with Large Built in Wardrobes | Open Plan Large Reception with Dining Area | Fully Fitted Kitchen Integrated with Well-Known Appliances | Air Ventilation / Central Heating / Private Balcony | Internal Area 560 Sq Ft / Large Storage Room | EPC-B | Contemporary 24 Hr Concierge / 24 Hr CCTV | Resident Swimming Pool, Gym, Spa and Cinema | Moments to Elizabeth Line Tube station