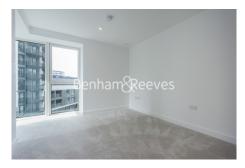

## **Property features**

1 x Double Bedroom with Large Built in Wardrobes | Open Plan Large Reception with Dining Area | Fully Fitted Kitchen Integrated with Well-Known Appliances | Air Ventilation / Central Heating / Private Balcony | Internal Area 560 Sq Ft / Large Storage Room | EPC-B | Contemporary 24 Hr Concierge / 24 Hr CCTV | Resident Swimming Pool, Gym, Spa and Cinema | Moments to Elizabeth Line Tube station