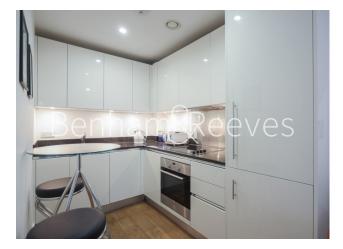

## **Property features**

1 x Double Bedroom with large built-in Wardrobe | 1 x Luxury Bathroom | Open Plan Large Reception with Dining Area | Fully Fitted Kitchen Integrated with Well-Known Appliances | Internal Area : 479 Sq Ft | EPC-B | 24 Hours Concierge Service | 24 Hours CCTV security | Air Ventilation System | Moments to Woolwich tube station