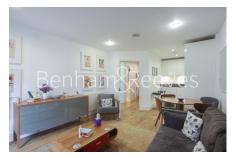

No 1 Street, Royal Arsenal Riverside, SE18

£427 per week, £1,850 per month + fees

■ 1 Bedroom ■ 1 Bathroom ■ Furnished

Spacious first floor furnished apartment, situated within a sought-after Riverside development, with a host of onsite amenities, Located moments from the on-site Elizabeth Line station and a short walk to the Woolwich Arsenal DLR and mainline stations. EPC-B.

## **Property features**

1 x Double Bedroom with large built-in Wardrobe | 1 x Luxury Bathroom | Open Plan Large Reception with Dining Area | Fully Fitted Kitchen Integrated with Well-Known Appliances | Internal Area : 479 Sq Ft | EPC-B | 24 Hours Concierge Service | 24 Hours CCTV security | Air Ventilation System | Moments to Woolwich tube station