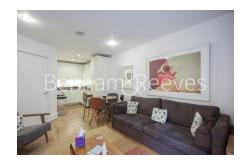

No 1 Street, Royal Arsenal Riverside, SE18

£427 per week, £1,850 per month + fees

■ 1 Bedroom ■ 1 Bathroom ■ Furnished

Spacious first floor furnished apartment, situated within a sought-after Riverside development, with a host of onsite amenities, Located moments from the on-site Elizabeth Line station and a short walk to the Woolwich Arsenal DLR and mainline stations. EPC-B.

## **Property features**

1 x Double Bedroom with large built-in Wardrobe | 1 x Luxury Bathroom | Open Plan Large Reception with Dining Area | Fully Fitted Kitchen Integrated with Well-Known Appliances | Internal Area : 479 Sq Ft | EPC-B | 24 Hours Concierge Service | 24 Hours CCTV security | Air Ventilation System | Moments to Woolwich tube station