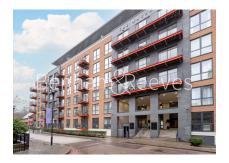

No 1 Street, Royal Arsenal Riverside, SE18

£427 per week, £1,850 per month + fees

■ 1 Bedroom ■ 1 Bathroom ■ Furnished

Spacious first floor furnished apartment, situated within a sought-after Riverside development, with a host of onsite amenities, Located moments from the on-site Elizabeth Line station and a short walk to the Woolwich Arsenal DLR and mainline stations. EPC-B.