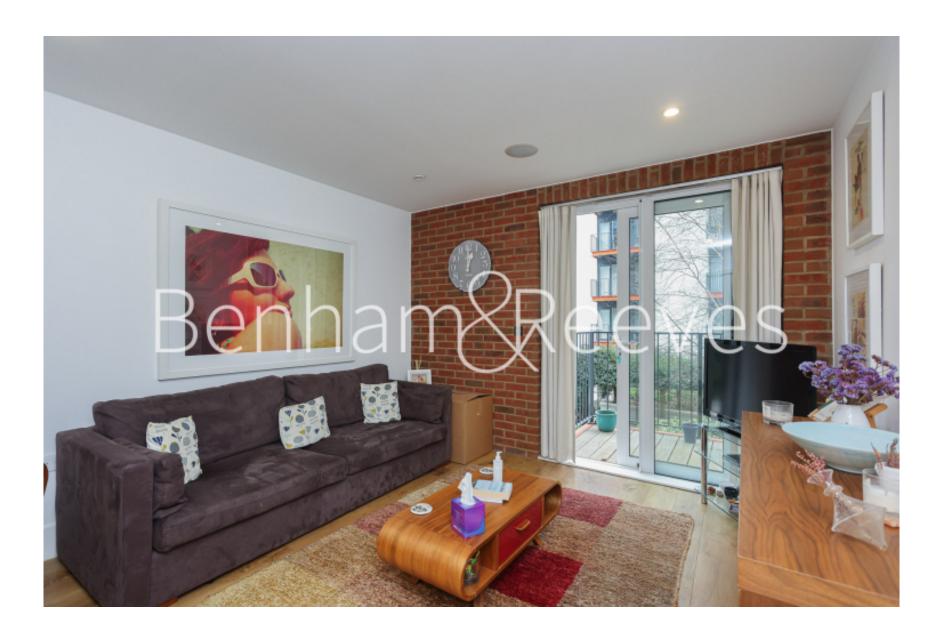

No 1 Street, Royal Arsenal Riverside, SE18

£427 per week, £1,850 per month + fees

■ 1 Bedroom ■ 1 Bathroom ■ Furnished

Spacious first floor furnished apartment, situated within a sought-after Riverside development, with a host of onsite amenities, Located moments from the on-site Elizabeth Line station and a short walk to the Woolwich Arsenal DLR and mainline stations. EPC-B.

## **Property features**

1 x Double Bedroom with large built-in Wardrobe | 1 x Luxury Bathroom | Open Plan Large Reception with Dining Area | Fully Fitted Kitchen Integrated with Well-Known Appliances | Internal Area : 479 Sq Ft | EPC-B | 24 Hours Concierge Service | 24 Hours CCTV security | Air Ventilation System | Moments to Woolwich tube station