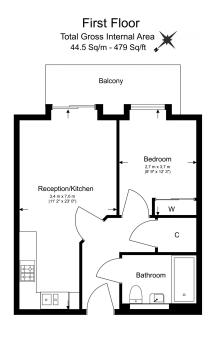

## **Property features**

1 x Double Bedroom with large built-in Wardrobe | 1 x Luxury Bathroom | Open Plan Large Reception with Dining Area | Fully Fitted Kitchen Integrated with Well-Known Appliances | Internal Area : 479 Sq Ft | EPC-B | 24 Hours Concierge Service | 24 Hours CCTV security | Air Ventilation System | Moments to Woolwich tube station

For more information about this property, please call our Woolwich branch on

020 8051 0700

Redress & Client Money Protection:

£427 per week, £1,850 per month + fees

Floor Plan measurements are approximate and are for illustrative purposes only. While we do not doubt the floor plans accuracy, we make no guarantee, warranty or representation as to the accuracy and completeness of the floor plan.