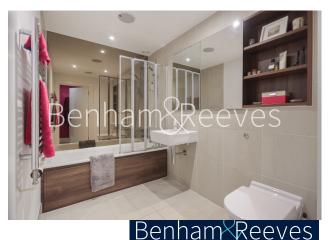

## **Property features**

1 x Double Bedroom with large built-in Wardrobe | 1 x Luxury Bathroom | Open Plan Large Reception with Dining Area | Fully Fitted Kitchen Integrated with Well-Known Appliances | Internal Area : 479 Sq Ft | EPC-B | 24 Hours Concierge Service | 24 Hours CCTV security | Air Ventilation System | Moments to Woolwich tube station