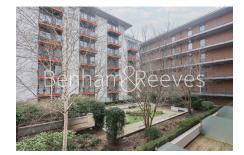

No 1 Street, Royal Arsenal Riverside, SE18

£427 per week, £1,850 per month + fees

■ 1 Bedroom ■ 1 Bathroom ■ Furnished

Spacious first floor furnished apartment, situated within a sought-after Riverside development, with a host of onsite amenities, Located moments from the on-site Elizabeth Line station and a short walk to the Woolwich Arsenal DLR and mainline stations. EPC-B.

## **Property features**

1 x Double Bedroom with large built-in Wardrobe | 1 x Luxury Bathroom | Open Plan Large Reception with Dining Area | Fully Fitted Kitchen Integrated with Well-Known Appliances | Internal Area : 479 Sq Ft | EPC-B | 24 Hours Concierge Service | 24 Hours CCTV security | Air Ventilation System | Moments to Woolwich tube station