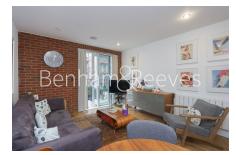

No 1 Street, Royal Arsenal Riverside, SE18

£427 per week, £1,850 per month + fees

■ 1 Bedroom ■ 1 Bathroom ■ Furnished

Spacious first floor furnished apartment, situated within a sought-after Riverside development, with a host of onsite amenities, Located moments from the on-site Elizabeth Line station and a short walk to the Woolwich Arsenal DLR and mainline stations. EPC-B.

## **Property features**

1 x Double Bedroom with large built-in Wardrobe | 1 x Luxury Bathroom | Open Plan Large Reception with Dining Area | Fully Fitted Kitchen Integrated with Well-Known Appliances | Internal Area : 479 Sq Ft | EPC-B | 24 Hours Concierge Service | 24 Hours CCTV security | Air Ventilation System | Moments to Woolwich tube station