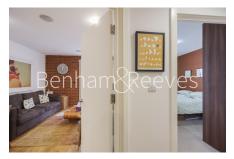

No 1 Street, Royal Arsenal Riverside, SE18

£427 per week, £1,850 per month + fees

■ 1 Bedroom ■ 1 Bathroom ■ Furnished

Spacious first floor furnished apartment, situated within a sought-after Riverside development, with a host of onsite amenities, Located moments from the on-site Elizabeth Line station and a short walk to the Woolwich Arsenal DLR and mainline stations. EPC-B.

## **Property features**

1 x Double Bedroom with large built-in Wardrobe | 1 x Luxury Bathroom | Open Plan Large Reception with Dining Area | Fully Fitted Kitchen Integrated with Well-Known Appliances | Internal Area : 479 Sq Ft | EPC-B | 24 Hours Concierge Service | 24 Hours CCTV security | Air Ventilation System | Moments to Woolwich tube station