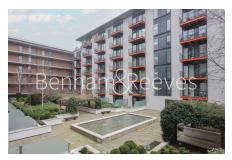

No 1 Street, Royal Arsenal Riverside, SE18

£427 per week, £1,850 per month + fees

■ 1 Bedroom ■ 1 Bathroom ■ Furnished

Spacious first floor furnished apartment, situated within a sought-after Riverside development, with a host of onsite amenities, Located moments from the on-site Elizabeth Line station and a short walk to the Woolwich Arsenal DLR and mainline stations. EPC-B.

## **Property features**

1 x Double Bedroom with large built-in Wardrobe | 1 x Luxury Bathroom | Open Plan Large Reception with Dining Area | Fully Fitted Kitchen Integrated with Well-Known Appliances | Internal Area : 479 Sq Ft | EPC-B | 24 Hours Concierge Service | 24 Hours CCTV security | Air Ventilation System | Moments to Woolwich tube station