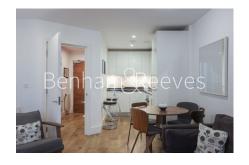

No 1 Street, Royal Arsenal Riverside, SE18

£427 per week, £1,850 per month + fees

■ 1 Bedroom ■ 1 Bathroom ■ Furnished

Spacious first floor furnished apartment, situated within a sought-after Riverside development, with a host of onsite amenities, Located moments from the on-site Elizabeth Line station and a short walk to the Woolwich Arsenal DLR and mainline stations. EPC-B.

## **Property features**

1 x Double Bedroom with large built-in Wardrobe | 1 x Luxury Bathroom | Open Plan Large Reception with Dining Area | Fully Fitted Kitchen Integrated with Well-Known Appliances | Internal Area : 479 Sq Ft | EPC-B | 24 Hours Concierge Service | 24 Hours CCTV security | Air Ventilation System | Moments to Woolwich tube station