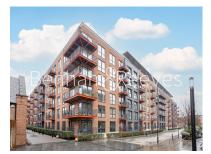

No 1 Street, Royal Arsenal Riverside, SE18

£427 per week, £1,850 per month + fees

■ 1 Bedroom ■ 1 Bathroom ■ Furnished

Spacious first floor furnished apartment, situated within a sought-after Riverside development, with a host of onsite amenities, Located moments from the on-site Elizabeth Line station and a short walk to the Woolwich Arsenal DLR and mainline stations. EPC-B.

## **Property features**

1 x Double Bedroom with large built-in Wardrobe | 1 x Luxury Bathroom | Open Plan Large Reception with Dining Area | Fully Fitted Kitchen Integrated with Well-Known Appliances | Internal Area : 479 Sq Ft | EPC-B | 24 Hours Concierge Service | 24 Hours CCTV security | Air Ventilation System | Moments to Woolwich tube station