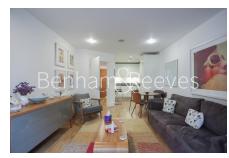

## **Property features**

1 x Double Bedroom with large built-in Wardrobe | 1 x Luxury Bathroom | Open Plan Large Reception with Dining Area | Fully Fitted Kitchen Integrated with Well-Known Appliances | Internal Area : 479 Sq Ft | EPC-B | 24 Hours Concierge Service | 24 Hours CCTV security | Air Ventilation System | Moments to Woolwich tube station