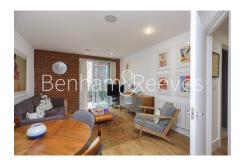

No 1 Street, Royal Arsenal Riverside, SE18

£427 per week, £1,850 per month + fees

■ 1 Bedroom ■ 1 Bathroom ■ Furnished

Spacious first floor furnished apartment, situated within a sought-after Riverside development, with a host of onsite amenities, Located moments from the on-site Elizabeth Line station and a short walk to the Woolwich Arsenal DLR and mainline stations. EPC-B.

## **Property features**

1 x Double Bedroom with large built-in Wardrobe | 1 x Luxury Bathroom | Open Plan Large Reception with Dining Area | Fully Fitted Kitchen Integrated with Well-Known Appliances | Internal Area : 479 Sq Ft | EPC-B | 24 Hours Concierge Service | 24 Hours CCTV security | Air Ventilation System | Moments to Woolwich tube station