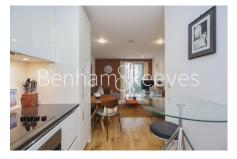

No 1 Street, Royal Arsenal Riverside, SE18

£427 per week, £1,850 per month + fees

■ 1 Bedroom ■ 1 Bathroom ■ Furnished

Spacious first floor furnished apartment, situated within a sought-after Riverside development, with a host of onsite amenities, Located moments from the on-site Elizabeth Line station and a short walk to the Woolwich Arsenal DLR and mainline stations. EPC-B.

## **Property features**

1 x Double Bedroom with large built-in Wardrobe | 1 x Luxury Bathroom | Open Plan Large Reception with Dining Area | Fully Fitted Kitchen Integrated with Well-Known Appliances | Internal Area : 479 Sq Ft | EPC-B | 24 Hours Concierge Service | 24 Hours CCTV security | Air Ventilation System | Moments to Woolwich tube station