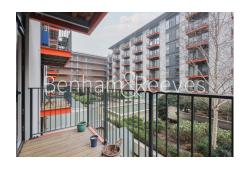

No 1 Street, Royal Arsenal Riverside, SE18

£427 per week, £1,850 per month + fees

■ 1 Bedroom ■ 1 Bathroom ■ Furnished

Spacious first floor furnished apartment, situated within a sought-after Riverside development, with a host of onsite amenities, Located moments from the on-site Elizabeth Line station and a short walk to the Woolwich Arsenal DLR and mainline stations. EPC-B.

## **Property features**

1 x Double Bedroom with large built-in Wardrobe | 1 x Luxury Bathroom | Open Plan Large Reception with Dining Area | Fully Fitted Kitchen Integrated with Well-Known Appliances | Internal Area : 479 Sq Ft | EPC-B | 24 Hours Concierge Service | 24 Hours CCTV security | Air Ventilation System | Moments to Woolwich tube station