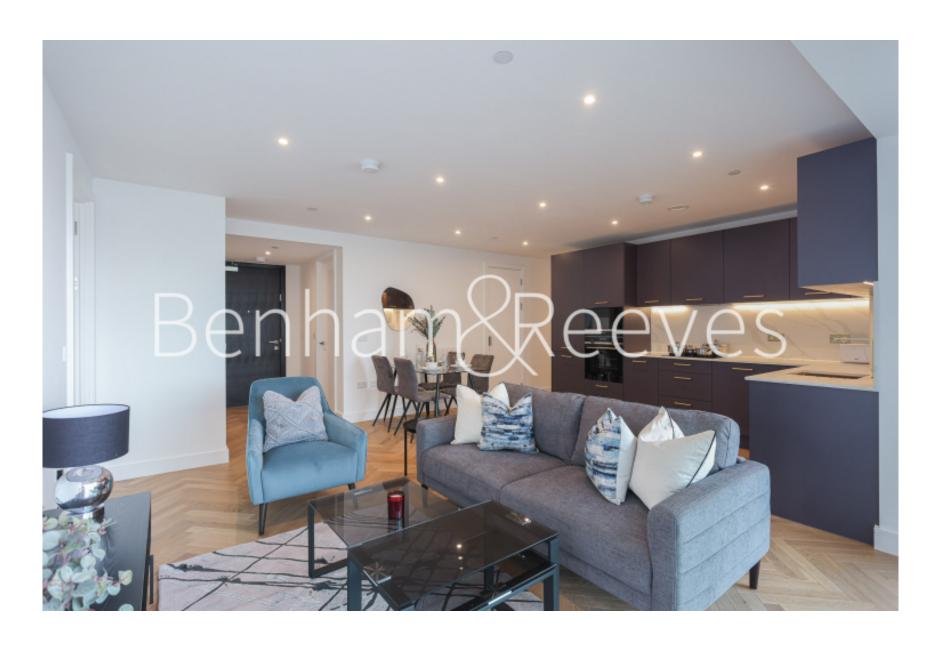

Brigadier Walk, Royal Arsenal Riverside, SE18 £623 per week, £2,700 per month + fees

■ 2 Bedrooms ■ 2 Bathrooms ■ Furnished

Spacious apartment offering North/West aspects and side views of the River Thames situated within a magnificent development on the cusp of the River and four-acre Maribor Park. The new on-site Elizabeth Line station now open, journey times into the City, West and Heathrow Airport are faster than ever before.

## **Property features**

Stunning 2 Bedroom Riverside Apartment | Spacious Private Balcony With Side River Views | Bright and Airy Spaces with Open Plan Layout | Dual Aspects with views of the River Thames | High Quality Specifications Including Integrated Siemens | EPC-B | Exclusive Access To West **Quay's Private Landscaped | Swimming Pool, Gymnasium, Spa, Cinema and 24 hours | Basement** Parking available on separate negitiation | Moments to Woolwich tube station