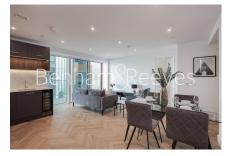

Brigadier Walk, Royal Arsenal Riverside, SE18 £623 per week, £2,700 per month + fees

■ 2 Bedrooms ■ 2 Bathrooms ■ Furnished

Spacious apartment offering North/West aspects and side views of the River Thames situated within a magnificent development on the cusp of the River and four-acre Maribor Park. The new on-site Elizabeth Line station now open, journey times into the City, West and Heathrow Airport are faster than ever before.

## **Property features**

Stunning 2 Bedroom Riverside Apartment | Spacious Private Balcony With Side River Views | Bright and Airy Spaces with Open Plan Layout | Dual Aspects with views of the River Thames | High Quality Specifications Including Integrated Siemens | EPC-B | Exclusive Access To West **Quay's Private Landscaped | Swimming Pool, Gymnasium, Spa, Cinema and 24 hours | Basement** Parking available on separate negitiation | Moments to Woolwich tube station