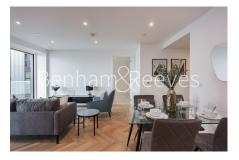

Brigadier Walk, Royal Arsenal Riverside, SE18 £623 per week, £2,700 per month + fees

■ 2 Bedrooms ■ 2 Bathrooms ■ Furnished

Spacious apartment offering North/West aspects and side views of the River Thames situated within a magnificent development on the cusp of the River and four-acre Maribor Park. The new on-site Elizabeth Line station now open, journey times into the City, West and Heathrow Airport are faster than ever before.

## **Property features**

Stunning 2 Bedroom Riverside Apartment | Spacious Private Balcony With Side River Views | Bright and Airy Spaces with Open Plan Layout | Dual Aspects with views of the River Thames | High Quality Specifications Including Integrated Siemens | EPC-B | Exclusive Access To West **Quay's Private Landscaped | Swimming Pool, Gymnasium, Spa, Cinema and 24 hours | Basement** Parking available on separate negitiation | Moments to Woolwich tube station