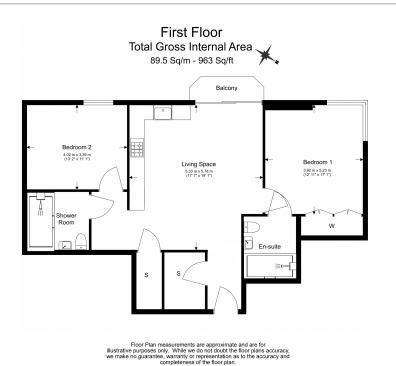

Brigadier Walk, Royal Arsenal Riverside, SE18 £623 per week, £2,700 per month + fees

■ 2 Bedrooms ■ 2 Bathrooms ■ Furnished

Spacious apartment offering North/West aspects and side views of the River Thames situated within a magnificent development on the cusp of the River and four-acre Maribor Park. The new on-site Elizabeth Line station now open, journey times into the City, West and Heathrow Airport are faster than ever before.

## **Property features**

Stunning 2 Bedroom Riverside Apartment | Spacious Private Balcony With Side River Views | Bright and Airy Spaces with Open Plan Layout | Dual Aspects with views of the River Thames | High Quality Specifications Including Integrated Siemens | EPC-B | Exclusive Access To West **Quay's Private Landscaped | Swimming Pool, Gymnasium, Spa, Cinema and 24 hours | Basement** Parking available on separate negitiation | Moments to Woolwich tube station