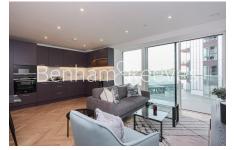

Brigadier Walk, Royal Arsenal Riverside, SE18 £623 per week, £2,700 per month + fees

■ 2 Bedrooms ■ 2 Bathrooms ■ Furnished

Spacious apartment offering North/West aspects and side views of the River Thames situated within a magnificent development on the cusp of the River and four-acre Maribor Park. The new on-site Elizabeth Line station now open, journey times into the City, West and Heathrow Airport are faster than ever before.

## **Property features**

Stunning 2 Bedroom Riverside Apartment | Spacious Private Balcony With Side River Views | Bright and Airy Spaces with Open Plan Layout | Dual Aspects with views of the River Thames | High Quality Specifications Including Integrated Siemens | EPC-B | Exclusive Access To West **Quay's Private Landscaped | Swimming Pool, Gymnasium, Spa, Cinema and 24 hours | Basement** Parking available on separate negitiation | Moments to Woolwich tube station