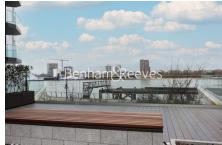

### **Property features**

1 x Double Bedroom with Large Built in Wardrobes | Open Plan Large Reception with Dining Area / Large Windows | Fully Fitted Kitchen Integrated with Well-Known Appliances | Air Ventilation / Central Heating / Private Balcony | Internal Area 560 Sq Ft / Large Storage Room | EPC-B | Contemporary 24 Hr Concierge / 24 Hr CCTV, Resident Lounge | Resident Swimming Pool, Gym, Spa and Cinema | Moments to Elizabeth Line Tube station