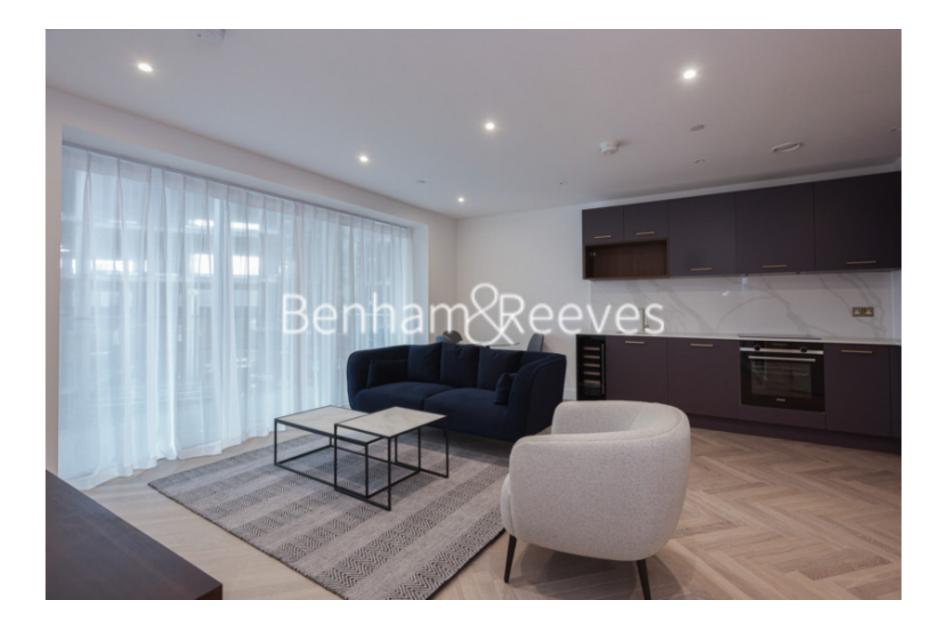

### 🛋 1 Bedroom 🖼 1 Bathroom 🕮 Furnished

Contemporary furnished 2nd floor apartment situated in an iconic Riverside development by Berkeley Homes, with easy access to Woolwich DLR Stations and Woolwich Cross Rail. EPC B

### **Property features**

1 x Double Bedroom with Large Built in Wardrobes | Open Plan Large Reception with Dining Area / Large Windows | Fully Fitted Kitchen Integrated with Well-Known Appliances | Air Ventilation / Central Heating / Private Balcony | Internal Area 560 Sq Ft / Large Storage Room | EPC-B | Contemporary 24 Hr Concierge / 24 Hr CCTV, Resident Lounge | Resident Swimming Pool, Gym, Spa and Cinema | Moments to Elizabeth Line Tube station