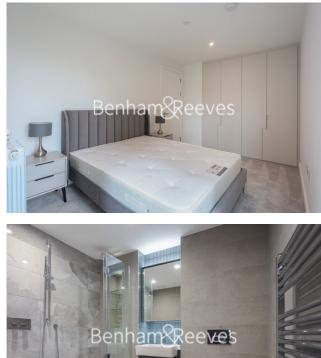

### **Property features**

1 x Double Bedroom with Large Built in Wardrobes | Open Plan Large Reception with Dining Area / Large Windows | Fully Fitted Kitchen Integrated with Well-Known Appliances | Air Ventilation / Central Heating / Private Balcony | Internal Area 560 Sq Ft / Large Storage Room | EPC-B | Contemporary 24 Hr Concierge / 24 Hr CCTV, Resident Lounge | Resident Swimming Pool, Gym, Spa and Cinema | Moments to Elizabeth Line Tube station