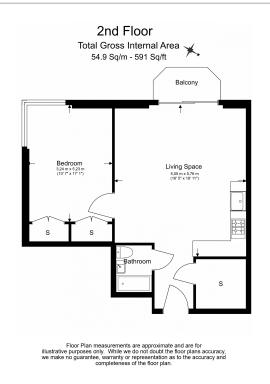

### **Property features**

1 x Double Bedroom with Large Built in Wardrobes | Open Plan Large Reception with Dining Area / Large Windows | Fully Fitted Kitchen Integrated with Well-Known Appliances | Air Ventilation / Central Heating / Private Balcony | Internal Area 560 Sq Ft / Large Storage Room | EPC-B | Contemporary 24 Hr Concierge / 24 Hr CCTV, Resident Lounge | Resident Swimming Pool, Gym, Spa and Cinema | Moments to Elizabeth Line Tube station