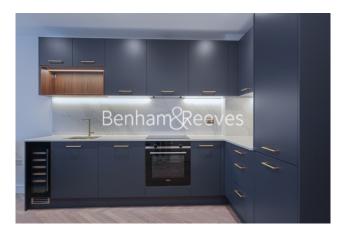

### **Property features**

1 x Double Bedroom with Large Built in Wardrobes | Open Plan Large Reception with Dining Area / Large Windows | Fully Fitted Kitchen Integrated with Well-Known Appliances | Air Ventilation / Central Heating / Private Balcony | Internal Area 560 Sq Ft / Large Storage Room | EPC-B | Contemporary 24 Hr Concierge / 24 Hr CCTV, Resident Lounge | Resident Swimming Pool, Gym, Spa and Cinema | Moments to Elizabeth Line Tube station