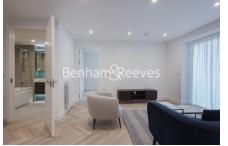

### **Property features**

1 x Double Bedroom with Large Built in Wardrobes | Open Plan Large Reception with Dining Area / Large Windows | Fully Fitted Kitchen Integrated with Well-Known Appliances | Air Ventilation / Central Heating / Private Balcony | Internal Area 560 Sq Ft / Large Storage Room | EPC-B | Contemporary 24 Hr Concierge / 24 Hr CCTV, Resident Lounge | Resident Swimming Pool, Gym, Spa and Cinema | Moments to Elizabeth Line Tube station