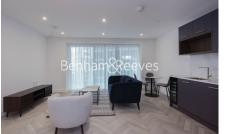

### **Property features**

1 x Double Bedroom with Large Built in Wardrobes | Open Plan Large Reception with Dining Area / Large Windows | Fully Fitted Kitchen Integrated with Well-Known Appliances | Air Ventilation / Central Heating / Private Balcony | Internal Area 560 Sq Ft / Large Storage Room | EPC-B | Contemporary 24 Hr Concierge / 24 Hr CCTV, Resident Lounge | Resident Swimming Pool, Gym, Spa and Cinema | Moments to Elizabeth Line Tube station