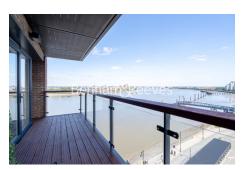

## 🛋 2 Bedrooms 🛛 🛱 2 Bathrooms 🕮 Furnished

A modern apartment with direct River views set in a sought-after riverside development.. Located less than a five-minute walk from Woolwich Arsenal DLR Woolwich Tube Line and National Rail stations. EPC B

### **Property features**

2 x Double Bedrooms with large built-in Wardrobes | 2 x Luxury Bathrooms (1 En-suiteShower Rooms) | Open Plan Large Reception with Dining Area / Large Windows | Fully Fitted Kitchen Integrated with Well-Known Appliances | Bespoke Furnishing | EPC-B | Internal Area : 812 Sq Ft | 24 Hours Concierge Service and 24 Hours CCTV security | Large Storage area | Moments to Woolwich DLR, Tube line and CrossRail station