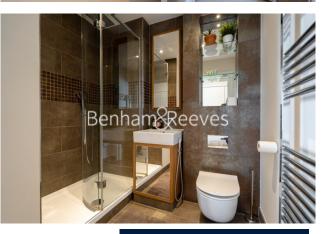

### **Property features**

2 x Double Bedrooms with large built-in Wardrobes | 2 x Luxury Bathrooms (1 En-suiteShower Rooms) | Open Plan Large Reception with Dining Area / Large Windows | Fully Fitted Kitchen Integrated with Well-Known Appliances | Bespoke Furnishing | EPC-B | Internal Area : 812 Sq Ft | 24 Hours Concierge Service and 24 Hours CCTV security | Large Storage area | Moments to Woolwich DLR, Tube line and CrossRail station