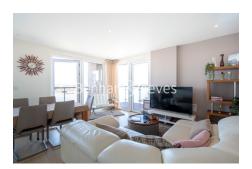

### **Property features**

2 x Double Bedrooms with large built-in Wardrobes | 2 x Luxury Bathrooms (1 En-suiteShower Rooms) | Open Plan Large Reception with Dining Area / Large Windows | Fully Fitted Kitchen Integrated with Well-Known Appliances | Bespoke Furnishing | EPC-B | Internal Area : 812 Sq Ft | 24 Hours Concierge Service and 24 Hours CCTV security | Large Storage area | Moments to Woolwich DLR, Tube line and CrossRail station