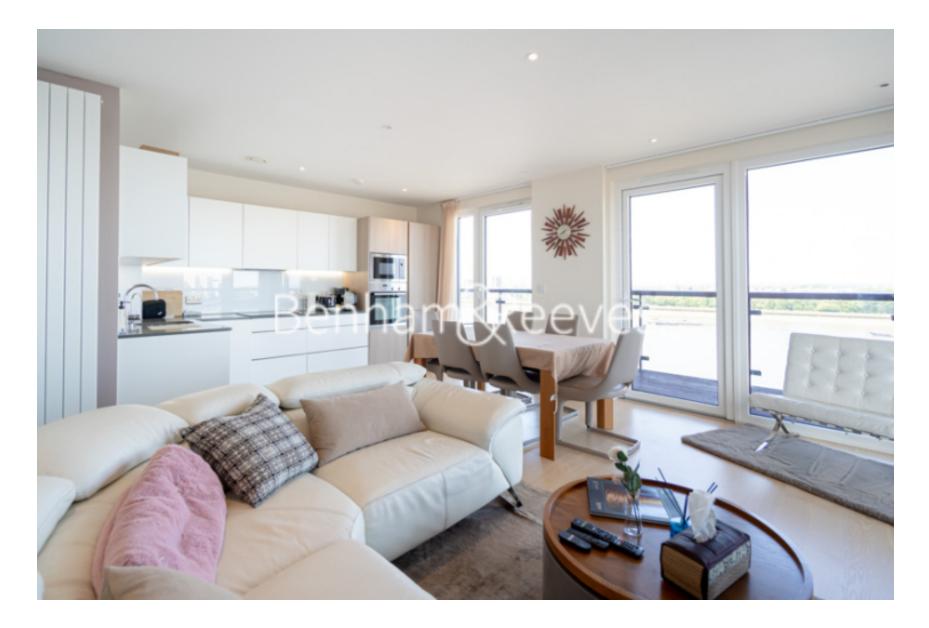

## 🛋 2 Bedrooms 🛛 🛱 2 Bathrooms 🕮 Furnished

A modern apartment with direct River views set in a sought-after riverside development.. Located less than a five-minute walk from Woolwich Arsenal DLR Woolwich Tube Line and National Rail stations. EPC B

### **Property features**

2 x Double Bedrooms with large built-in Wardrobes | 2 x Luxury Bathrooms (1 En-suiteShower Rooms) | Open Plan Large Reception with Dining Area / Large Windows | Fully Fitted Kitchen Integrated with Well-Known Appliances | Bespoke Furnishing | EPC-B | Internal Area : 812 Sq Ft | 24 Hours Concierge Service and 24 Hours CCTV security | Large Storage area | Moments to Woolwich DLR, Tube line and CrossRail station