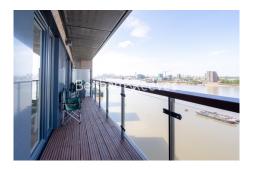

## 🛋 2 Bedrooms 🛛 🛱 2 Bathrooms 🕮 Furnished

A modern apartment with direct River views set in a sought-after riverside development.. Located less than a five-minute walk from Woolwich Arsenal DLR Woolwich Tube Line and National Rail stations. EPC B

### **Property features**

2 x Double Bedrooms with large built-in Wardrobes | 2 x Luxury Bathrooms (1 En-suiteShower Rooms) | Open Plan Large Reception with Dining Area / Large Windows | Fully Fitted Kitchen Integrated with Well-Known Appliances | Bespoke Furnishing | EPC-B | Internal Area : 812 Sq Ft | 24 Hours Concierge Service and 24 Hours CCTV security | Large Storage area | Moments to Woolwich DLR, Tube line and CrossRail station