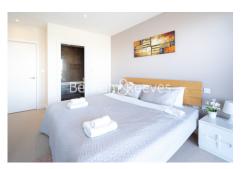

### **Property features**

2 x Double Bedrooms with large built-in Wardrobes | 2 x Luxury Bathrooms (1 En-suiteShower Rooms) | Open Plan Large Reception with Dining Area / Large Windows | Fully Fitted Kitchen Integrated with Well-Known Appliances | Bespoke Furnishing | EPC-B | Internal Area : 812 Sq Ft | 24 Hours Concierge Service and 24 Hours CCTV security | Large Storage area | Moments to Woolwich DLR, Tube line and CrossRail station