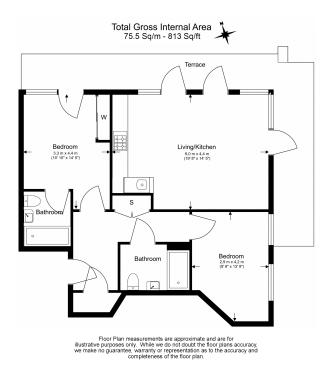

### **Property features**

2 x Double Bedrooms with large built-in Wardrobes | 2 x Luxury Bathrooms (1 En-suiteShower Rooms) | Open Plan Large Reception with Dining Area / Large Windows | Fully Fitted Kitchen Integrated with Well-Known Appliances | Bespoke Furnishing | EPC-B | Internal Area : 812 Sq Ft | 24 Hours Concierge Service and 24 Hours CCTV security | Large Storage area | Moments to Woolwich DLR, Tube line and CrossRail station