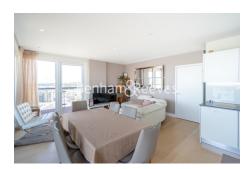

### **Property features**

2 x Double Bedrooms with large built-in Wardrobes | 2 x Luxury Bathrooms (1 En-suiteShower Rooms) | Open Plan Large Reception with Dining Area / Large Windows | Fully Fitted Kitchen Integrated with Well-Known Appliances | Bespoke Furnishing | EPC-B | Internal Area : 812 Sq Ft | 24 Hours Concierge Service and 24 Hours CCTV security | Large Storage area | Moments to Woolwich DLR, Tube line and CrossRail station