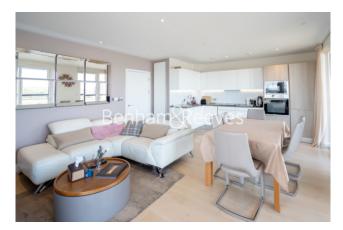

## 🛋 2 Bedrooms 🛛 🛱 2 Bathrooms 🕮 Furnished

A modern apartment with direct River views set in a sought-after riverside development.. Located less than a five-minute walk from Woolwich Arsenal DLR Woolwich Tube Line and National Rail stations. EPC B

### **Property features**

2 x Double Bedrooms with large built-in Wardrobes | 2 x Luxury Bathrooms (1 En-suiteShower Rooms) | Open Plan Large Reception with Dining Area / Large Windows | Fully Fitted Kitchen Integrated with Well-Known Appliances | Bespoke Furnishing | EPC-B | Internal Area : 812 Sq Ft | 24 Hours Concierge Service and 24 Hours CCTV security | Large Storage area | Moments to Woolwich DLR, Tube line and CrossRail station