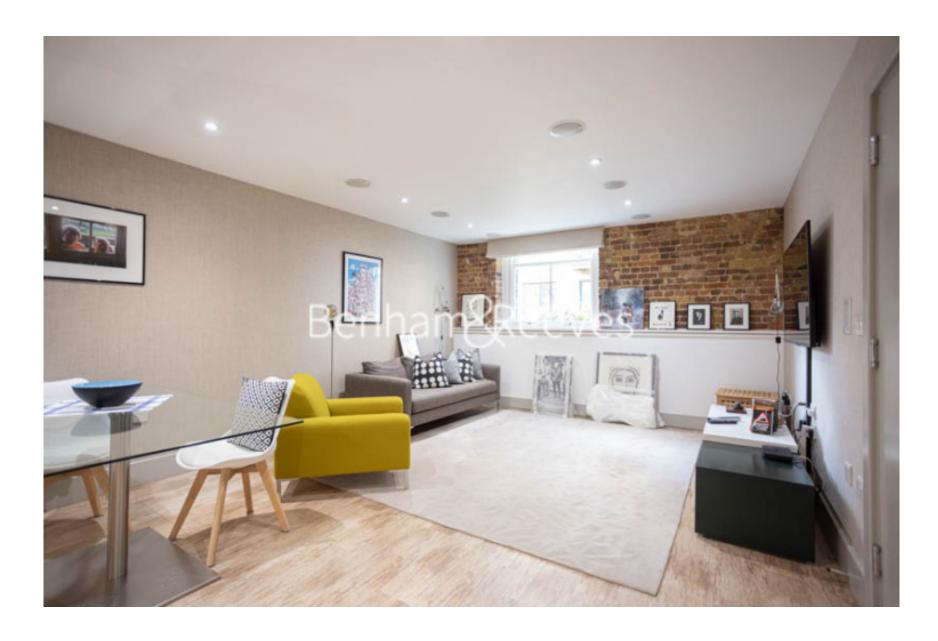

## **Property features**

Contemporary original SHOW quality furnished 3 bed 2 bath | Open plan kitchen with well known integrated Kitchen Applian | Bright and Airy Spaces with Open Plan Layout | Private front patio | Excellent Onsite Resident Amenities | EPC-TBC | Air Ventilation / Double Glaze Windows | 24 Hr Concierge / 24 Hr CCTV , Resident Gymnasium | Artemide lights, LED light and heatings | Nearby Woolwich Arsenal station