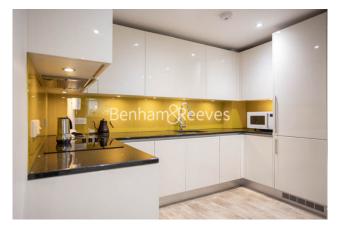

## **Property features**

Contemporary original SHOW quality furnished 3 bed 2 bath | Open plan kitchen with well known integrated Kitchen Applian | Bright and Airy Spaces with Open Plan Layout | Private front patio | Excellent Onsite Resident Amenities | EPC-TBC | Air Ventilation / Double Glaze Windows | 24 Hr Concierge / 24 Hr CCTV , Resident Gymnasium | Artemide lights, LED light and heatings | Nearby Woolwich Arsenal station