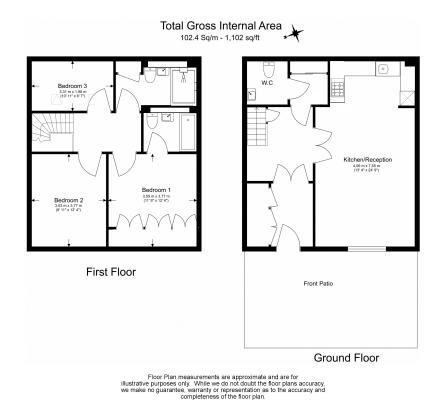

■ 3 Bedrooms □ 2 Bathrooms □ Furnished

Contemporary furnished, original show terrace house situated in the heart of a sought-after Riverside development in Woolwich. Ideally located for Woolwich Arsenal Station, Woolwich DLR, and the Elizabeth Line. EPC B

## **Property features**

Contemporary original SHOW quality furnished 3 bed 2 bath | Open plan kitchen with well known integrated Kitchen Applian | Bright and Airy Spaces with Open Plan Layout | Private front patio | Excellent Onsite Resident Amenities | EPC-TBC | Air Ventilation / Double Glaze Windows | 24 Hr Concierge / 24 Hr CCTV , Resident Gymnasium | Artemide lights, LED light and heatings | Nearby Woolwich Arsenal station