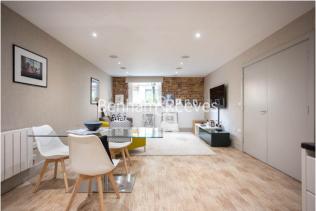

## **Property features**

Contemporary original SHOW quality furnished 3 bed 2 bath | Open plan kitchen with well known integrated Kitchen Applian | Bright and Airy Spaces with Open Plan Layout | Private front patio | Excellent Onsite Resident Amenities | EPC-TBC | Air Ventilation / Double Glaze Windows | 24 Hr Concierge / 24 Hr CCTV , Resident Gymnasium | Artemide lights, LED light and heatings | Nearby Woolwich Arsenal station