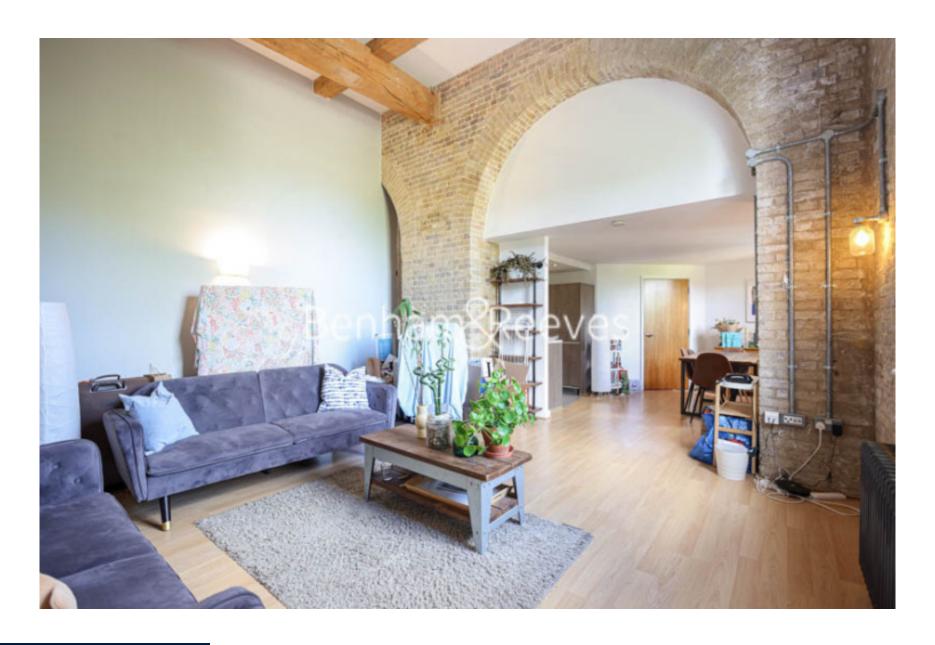

Marlborough Road, Royal Arsenal Riverside, SE18 £646 per week, £2,799 per month + fees

 ■ 3 Bedrooms
 ■ 2 Bathrooms
 ■ Furnished

A spacious apartment, with River views situated within a desirable Riverside development in Woolwich. The property is close to excellent transport links including the on-site Thames Clipper Pier and Elizabeth line Crossrail Station.

## **Property features**

Contemporary furnished 3 bed 2 bath flat | Open plan kitchen with fitted well known kitchen appliances | 24 hours concierge service with resident gymnasium | Concierge service | Overall spans out 1200 sqft | EPC-C | New development benefit | Moments to Woolwich DLR and Elizabeth line Cross Rail | Thames Clipper Pier and Elizabeth line Crossrail Station