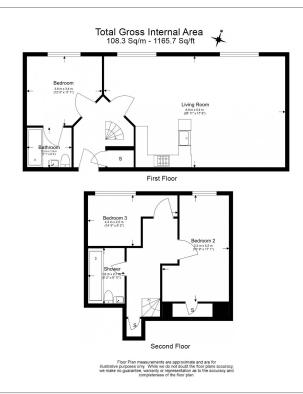

## **Property features**

Contemporary furnished 3 bed 2 bath flat | Open plan kitchen with fitted well known kitchen appliances | 24 hours concierge service with resident gymnasium | Concierge service | Overall spans out 1200 sqft | EPC-C | New development benefit | Moments to Woolwich DLR and Elizabeth line Cross Rail | Thames Clipper Pier and Elizabeth line Crossrail Station