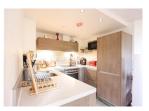

Marlborough Road, Royal Arsenal Riverside, SE18 £646 per week, £2,799 per month + fees

 ■ 3 Bedrooms
 ■ 2 Bathrooms
 ■ Furnished

A spacious apartment, with River views situated within a desirable Riverside development in Woolwich. The property is close to excellent transport links including the on-site Thames Clipper Pier and Elizabeth line Crossrail Station.

## **Property features**

Contemporary furnished 3 bed 2 bath flat | Open plan kitchen with fitted well known kitchen appliances | 24 hours concierge service with resident gymnasium | Concierge service | Overall spans out 1200 sqft | EPC-C | New development benefit | Moments to Woolwich DLR and Elizabeth line Cross Rail | Thames Clipper Pier and Elizabeth line Crossrail Station