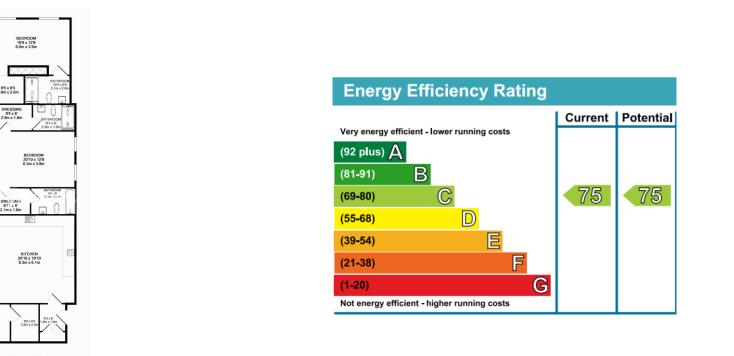

### **Property features**

3 Bedrooms | 4 Bathrooms | Reception room | Unfurnished | Grade I Listed Building | EPC-C | 2241 square feet | Allocated parking included | Large communal garden | Barnes Station (Zone 3)

## **Roehampton House, Roehampton, SW15**

BEDROOM 13'3 x 12'8 4.0m x 3.9m

RECEPTION ROOM 26'4 x 13'3 8.0m x 4.0m

SITTING ROOM 12'6 x 8'8 3.8m x 2.6m

9'5 x 6'5 2.9m x 2.0r

£1,073 per week, £4,650 per month + fees