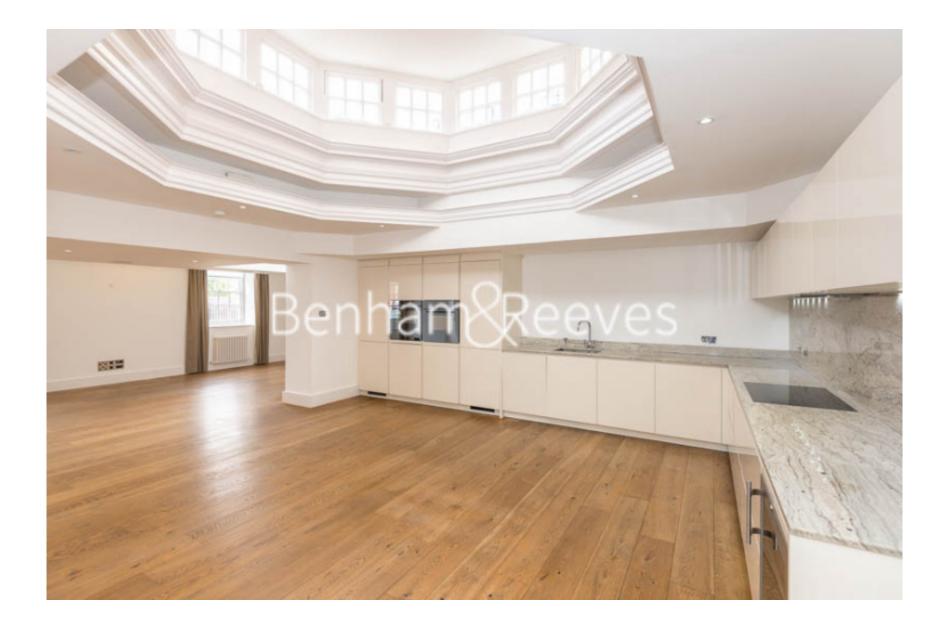

## **Roehampton House, Roehampton, SW15**

£1,073 per week, £4,650 per month + fees

## 🛋 3 Bedrooms 🛛 🛱 4 Bathrooms 🕮 Unfurnished

Exquisite large ground floor apartment set within an iconic Grade I listed Period House. Close to Richmond Park and Barnes Station (Zone 3) offering links to Clapham Junction and London Waterloo.

### **Property features**

3 Bedrooms | 4 Bathrooms | Reception room | Unfurnished | Grade I Listed Building | EPC-C | 2241 square feet | Allocated parking included | Large communal garden | Barnes Station (Zone 3)