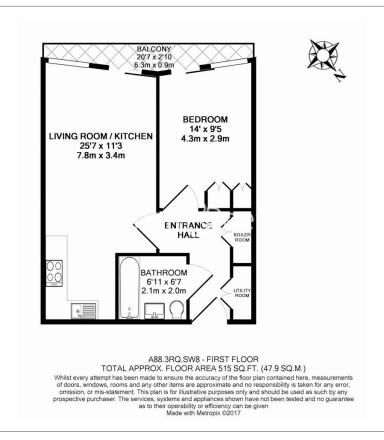

## **Property features**

One double bedroom | Balcony | 5th Floor | Open planned living room | Dishwasher | EPC-B | 24 Hour concierge | Gym | Swimming Pool | Nine Elms and Vaxuhall Stations

For more information about this property, please call our Nine Elms branch on