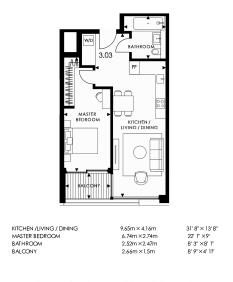

## St Johns Wood, Regents Park, NW8

£900 per week, £3,900 per month + fees

3rd Floor Approx gross internal area: 584sq/ft - 54sq/m

Score Energy rating Current Potential
92+ A
81-91 B
69-80 C
55-68 D
39-54 E
21-38 F

Whilst every attempt has been made to ensure the accuracy of the floor plan contained here, measurement of doors, windows, rooms and any other bares are approximate and no responsibility is basen for any error omission, or mis-statement. This plan is for illustrative purposes only and should be used as such by any prospective purchaser. The services, systems and applicance shown have not been tested and no guarante as the property of the property of the purchaser. The services, systems and applicance shown have not been tested and no guarante as