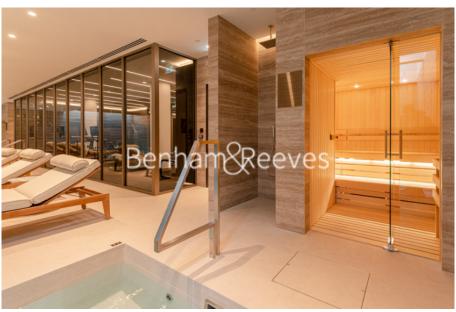

## **Property features**

1 Double Bedroom with Plenty Built-in Wardrobes (3rd Floor) | 1 Fully Marbled Luxury Bathrooms with Brass Fixtures | Double Reception Room with Dining Area and Large Windows | Contemporary Open-Plan Fitted Kitchen with Appliances | Internal Area: 584 Sq Ft Internally /Fully Furnished | EPC-B | Good Size Hallway / Storage Room / Private Balcony (43 Sq Ft | Air Conditioning / Underfloor Heating / Air Ventilation | High Spec Gym / Swimming pool / Jacuzzi / Sauna | close to the unique St John's Wood High Street & underground