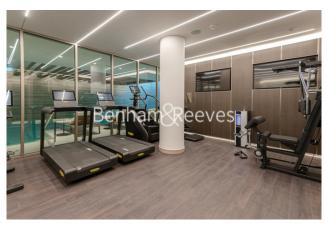

## **Property features**

1 Double Bedroom with Plenty Built-in Wardrobes (3rd Floor) | 1 Fully Marbled Luxury Bathrooms with Brass Fixtures | Double Reception Room with Dining Area and Large Windows | Contemporary Open-Plan Fitted Kitchen with Appliances | Internal Area: 584 Sq Ft Internally /Fully Furnished | EPC-B | Good Size Hallway / Storage Room / Private Balcony (43 Sq Ft | Air Conditioning / Underfloor Heating / Air Ventilation | High Spec Gym / Swimming pool / Jacuzzi / Sauna | close to the unique St John's Wood High Street & underground