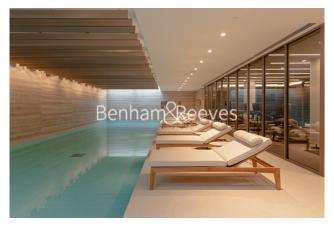

## **Property features**

1 Double Bedroom with Plenty Built-in Wardrobes (3rd Floor) | 1 Fully Marbled Luxury Bathrooms with Brass Fixtures | Double Reception Room with Dining Area and Large Windows | Contemporary Open-Plan Fitted Kitchen with Appliances | Internal Area: 584 Sq Ft Internally /Fully Furnished | EPC-B | Good Size Hallway / Storage Room / Private Balcony (43 Sq Ft | Air Conditioning / Underfloor Heating / Air Ventilation | High Spec Gym / Swimming pool / Jacuzzi / Sauna | close to the unique St John's Wood High Street & underground