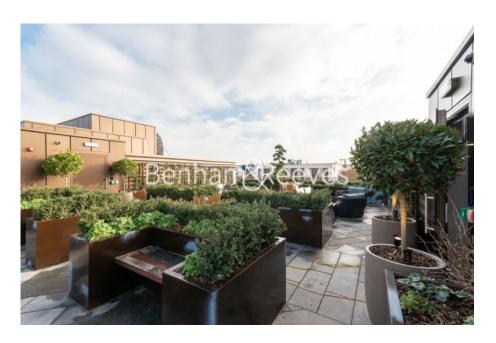

## **Property features**

1 Double Bedroom with Plenty Built-in Wardrobes (3rd Floor) | 1 Fully Marbled Luxury Bathrooms with Brass Fixtures | Double Reception Room with Dining Area and Large Windows | Contemporary Open-Plan Fitted Kitchen with Appliances | Internal Area: 584 Sq Ft Internally /Fully Furnished | EPC-B | Good Size Hallway / Storage Room / Private Balcony (43 Sq Ft | Air Conditioning / Underfloor Heating / Air Ventilation | High Spec Gym / Swimming pool / Jacuzzi / Sauna | close to the unique St John's Wood High Street & underground