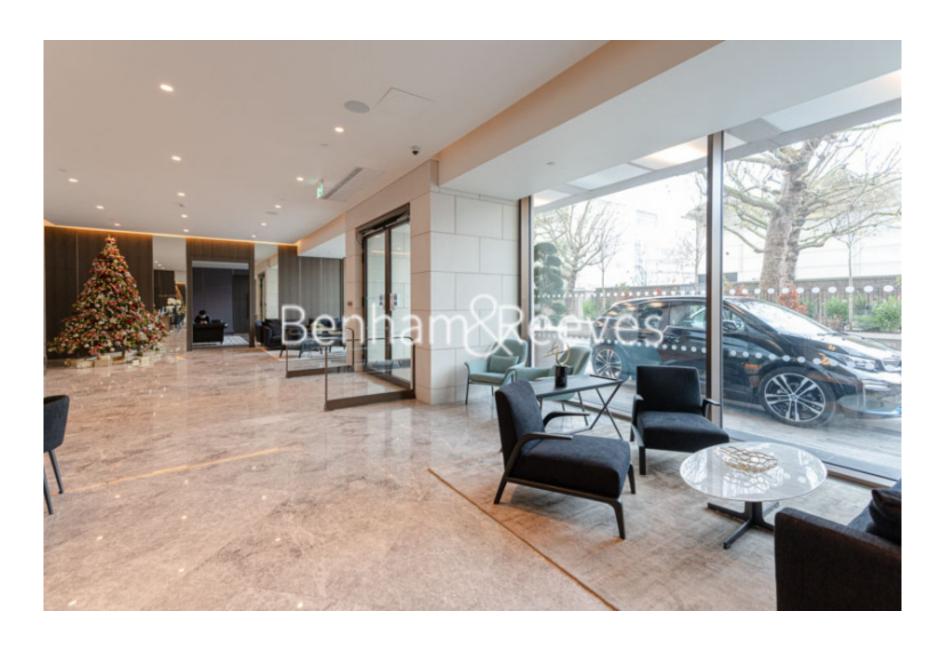

St Johns Wood, Regents Park, NW8

£900 per week, £3,900 per month + fees

■ 1 Bedroom

An impeccable 1 double bedroom apartment (584 Sq Ft Internally) set on the 3rd floor of this sought-after luxury building. The property is located just a moment away from Regent's Park and close to the unique St John's Wood High Street and underground.

## **Property features**

1 Double Bedroom with Plenty Built-in Wardrobes (3rd Floor) | 1 Fully Marbled Luxury Bathrooms with Brass Fixtures | Double Reception Room with Dining Area and Large Windows | Contemporary Open-Plan Fitted Kitchen with Appliances | Internal Area: 584 Sq Ft Internally /Fully Furnished | EPC-B | Good Size Hallway / Storage Room / Private Balcony (43 Sq Ft | Air Conditioning / Underfloor Heating / Air Ventilation | High Spec Gym / Swimming pool / Jacuzzi / Sauna | close to the unique St John's Wood High Street & underground