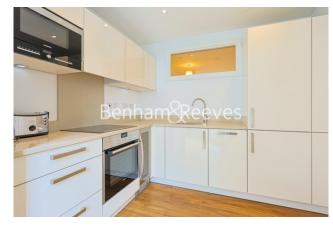

Gillespie Court, Queensland Terrace, N7

£450 per week, £1,950 per month + fees

□ 1 Bedroom □ 1 Bathroom □ Furnished

A luxury Manhattan style apartment set in this Islington's iconic Queensland Terrace, a striking residential development of three distinctive towers adjacent to Arsenal's world famous Emirates Stadium.

## **Property features**

Manhattan Style Apartment | Luxury Bathroom | Secluded Bedroom With Built In Wardrobes | Wood Floors Throughout | Fully Fitted Modern Kitchen | EPC-C | Open Plan Kitchen/Reception Room | 24/7 Concierge | Close To Transport And Amenities | Nearby Arsenal underground stations