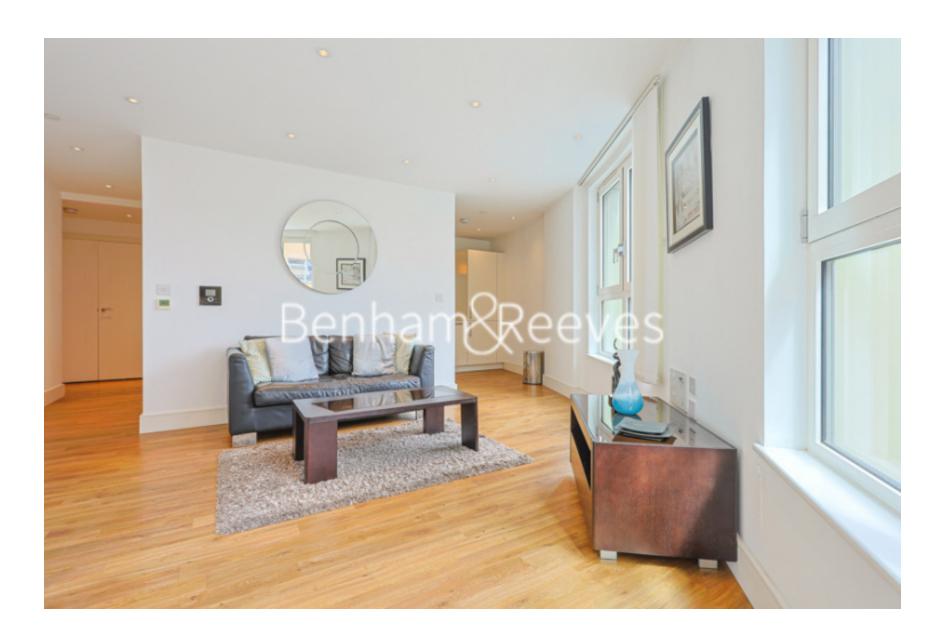

Gillespie Court, Queensland Terrace, N7

£450 per week, £1,950 per month + fees

□ 1 Bedroom □ 1 Bathroom □ Furnished

A luxury Manhattan style apartment set in this Islington's iconic Queensland Terrace, a striking residential development of three distinctive towers adjacent to Arsenal's world famous Emirates Stadium.

## **Property features**

Manhattan Style Apartment | Luxury Bathroom | Secluded Bedroom With Built In Wardrobes | Wood Floors Throughout | Fully Fitted Modern Kitchen | EPC-C | Open Plan Kitchen/Reception Room | 24/7 Concierge | Close To Transport And Amenities | Nearby Arsenal underground stations