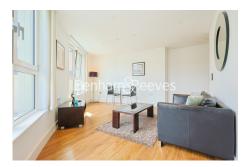

## **Property features**

Manhattan Style Apartment | Luxury Bathroom | Secluded Bedroom With Built In Wardrobes | Wood Floors Throughout | Fully Fitted Modern Kitchen | EPC-C | Open Plan Kitchen/Reception Room | 24/7 Concierge | Close To Transport And Amenities | Nearby Arsenal underground stations