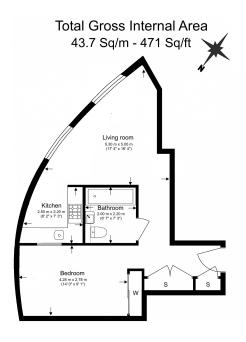

## Gillespie Court, Queensland Terrace, N7

£450 per week, £1,950 per month + fees

www.benhams.com

Floor Plan measurements are approximate and are for illustrative purposes only. While we do not doubt the floor plans accuracy, we make no guarantee, warranty or representation as to the accuracy and completeness of the floor plan.