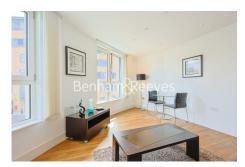

## **Property features**

Manhattan Style Apartment | Luxury Bathroom | Secluded Bedroom With Built In Wardrobes | Wood Floors Throughout | Fully Fitted Modern Kitchen | EPC-C | Open Plan Kitchen/Reception Room | 24/7 Concierge | Close To Transport And Amenities | Nearby Arsenal underground stations