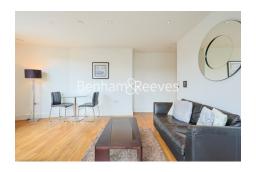

## **Property features**

Manhattan Style Apartment | Luxury Bathroom | Secluded Bedroom With Built In Wardrobes | Wood Floors Throughout | Fully Fitted Modern Kitchen | EPC-C | Open Plan Kitchen/Reception Room | 24/7 Concierge | Close To Transport And Amenities | Nearby Arsenal underground stations