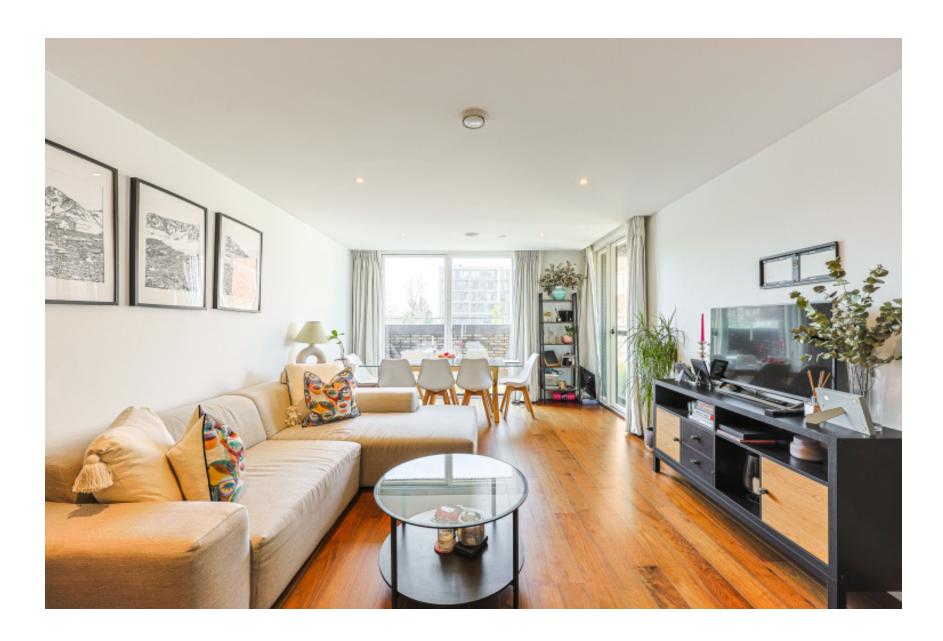

**London Square, Putney, SW15** 

£531 per week, £2,300 per month + fees

■ 1 Bedroom ■ 1 Bathroom ■ Furnished

A contemporary 2nd floor apartment within walking distance of the River Thames. Excellent travel options in the form of East Putney Tube Station and Putney National Rail Station which are a short walk away.

## **Property features**

1 Bedroom | 1 Bathroom | Reception | Furnished | Fitted Kitchen | EPC-B | Private Balcony | 24 hour Security and Concierge Service | Nearby East Putney Tube Station

For more information about this property, please call our Hammersmith branch on