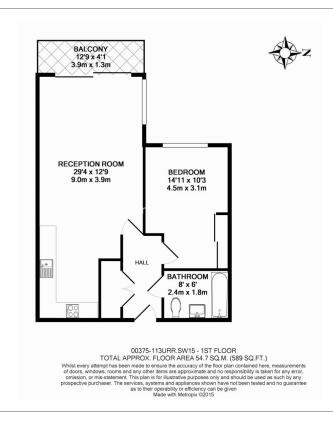

**London Square, Putney, SW15** 

£531 per week, £2,300 per month + fees

■ 1 Bedroom ■ 1 Bathroom ■ Furnished

A contemporary 2nd floor apartment within walking distance of the River Thames. Excellent travel options in the form of East Putney Tube Station and Putney National Rail Station which are a short walk away.

## **Property features**

1 Bedroom | 1 Bathroom | Reception | Furnished | Fitted Kitchen | EPC-B | Private Balcony | 24 hour Security and Concierge Service | Nearby East Putney Tube Station

For more information about this property, please call our Hammersmith branch on