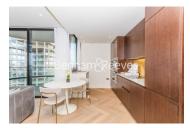

## **Principal Tower, Principal Place, Worship Street, EC2A**

£1,200 per week, £5,200 per month + fees

■ 2 Bedrooms □ 2 Bathrooms □ Furnished

Luxury bathroom 34th floor apartment situated within one of London's newest, most exciting developments, moments from The City, in Fashionable Shoreditch. Positioned a brief walk from Liverpool Street Station and equal

### **Property features**

Spacious 2 Bedroom Apartment | Bespoke bathroom & En-suite Shower Room | Open Plan Living Space with Floor to Ceiling Windows | Kitchen integrated with Miele appliances | Furnished | EPC-B | Dedicated 24-hour Concierge, swimming pool, sauna, spa, gym | Excellent Transport links Nearby | Private Balcony | Nearby Liverpool Street Station & Shoreditch Station