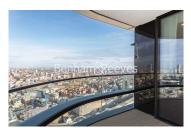

### **Property features**

Spacious 2 Bedroom Apartment | Bespoke bathroom & En-suite Shower Room | Open Plan Living Space with Floor to Ceiling Windows | Kitchen integrated with Miele appliances | Furnished | EPC-B | Dedicated 24-hour Concierge, swimming pool, sauna, spa, gym | Excellent Transport links Nearby | Private Balcony | Nearby Liverpool Street Station & Shoreditch Station