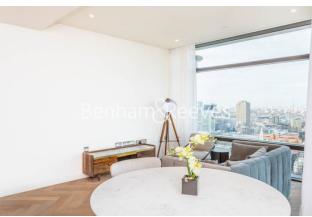

### **Property features**

Spacious 2 Bedroom Apartment | Bespoke bathroom & En-suite Shower Room | Open Plan Living Space with Floor to Ceiling Windows | Kitchen integrated with Miele appliances | Furnished | EPC-B | Dedicated 24-hour Concierge, swimming pool, sauna, spa, gym | Excellent Transport links Nearby | Private Balcony | Nearby Liverpool Street Station & Shoreditch Station