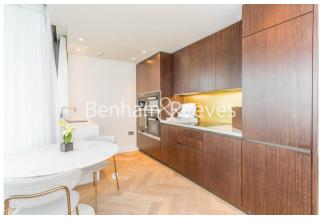

### **Property features**

Spacious 2 Bedroom Apartment | Bespoke bathroom & En-suite Shower Room | Open Plan Living Space with Floor to Ceiling Windows | Kitchen integrated with Miele appliances | Furnished | EPC-B | Dedicated 24-hour Concierge, swimming pool, sauna, spa, gym | Excellent Transport links Nearby | Private Balcony | Nearby Liverpool Street Station & Shoreditch Station