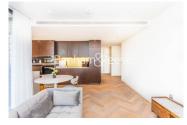

## **Principal Tower, Principal Place, Worship Street, EC2A**

£1,200 per week, £5,200 per month + fees

■ 2 Bedrooms □ 2 Bathrooms □ Furnished

Luxury bathroom 34th floor apartment situated within one of London's newest, most exciting developments, moments from The City, in Fashionable Shoreditch. Positioned a brief walk from Liverpool Street Station and equal

### **Property features**

Spacious 2 Bedroom Apartment | Bespoke bathroom & En-suite Shower Room | Open Plan Living Space with Floor to Ceiling Windows | Kitchen integrated with Miele appliances | Furnished | EPC-B | Dedicated 24-hour Concierge, swimming pool, sauna, spa, gym | Excellent Transport links Nearby | Private Balcony | Nearby Liverpool Street Station & Shoreditch Station