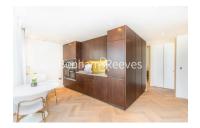

### **Property features**

Spacious 2 Bedroom Apartment | Bespoke bathroom & En-suite Shower Room | Open Plan Living Space with Floor to Ceiling Windows | Kitchen integrated with Miele appliances | Furnished | EPC-B | Dedicated 24-hour Concierge, swimming pool, sauna, spa, gym | Excellent Transport links Nearby | Private Balcony | Nearby Liverpool Street Station & Shoreditch Station