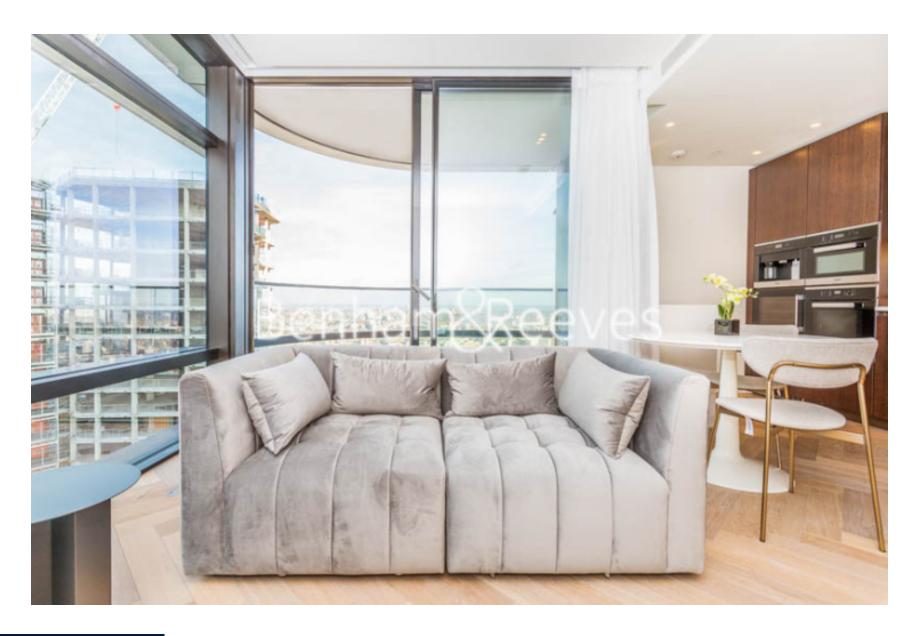

## **Principal Tower, Principal Place, Worship Street, EC2A**

£1,200 per week, £5,200 per month + fees

■ 2 Bedrooms □ 2 Bathrooms □ Furnished

Luxury bathroom 34th floor apartment situated within one of London's newest, most exciting developments, moments from The City, in Fashionable Shoreditch. Positioned a brief walk from Liverpool Street Station and equal

### **Property features**

Spacious 2 Bedroom Apartment | Bespoke bathroom & En-suite Shower Room | Open Plan Living Space with Floor to Ceiling Windows | Kitchen integrated with Miele appliances | Furnished | EPC-B | Dedicated 24-hour Concierge, swimming pool, sauna, spa, gym | Excellent Transport links Nearby | Private Balcony | Nearby Liverpool Street Station & Shoreditch Station