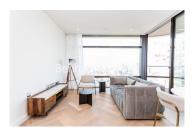

### **Property features**

Spacious 2 Bedroom Apartment | Bespoke bathroom & En-suite Shower Room | Open Plan Living Space with Floor to Ceiling Windows | Kitchen integrated with Miele appliances | Furnished | EPC-B | Dedicated 24-hour Concierge, swimming pool, sauna, spa, gym | Excellent Transport links Nearby | Private Balcony | Nearby Liverpool Street Station & Shoreditch Station