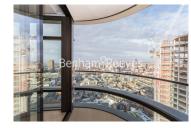

## **Principal Tower, Principal Place, Worship Street, EC2A**

£1,200 per week, £5,200 per month + fees

■ 2 Bedrooms □ 2 Bathrooms □ Furnished

Luxury bathroom 34th floor apartment situated within one of London's newest, most exciting developments, moments from The City, in Fashionable Shoreditch. Positioned a brief walk from Liverpool Street Station and equal

### **Property features**

Spacious 2 Bedroom Apartment | Bespoke bathroom & En-suite Shower Room | Open Plan Living Space with Floor to Ceiling Windows | Kitchen integrated with Miele appliances | Furnished | EPC-B | Dedicated 24-hour Concierge, swimming pool, sauna, spa, gym | Excellent Transport links Nearby | Private Balcony | Nearby Liverpool Street Station & Shoreditch Station