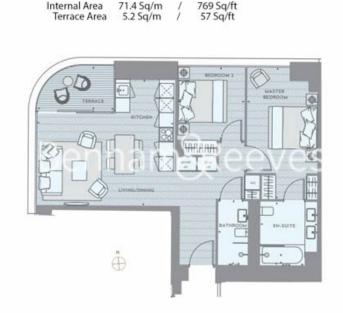

### **Property features**

Spacious 2 Bedroom Apartment | Bespoke bathroom & En-suite Shower Room | Open Plan Living Space with Floor to Ceiling Windows | Kitchen integrated with Miele appliances | Furnished | EPC-B | Dedicated 24-hour Concierge, swimming pool, sauna, spa, gym | Excellent Transport links Nearby | Private Balcony | Nearby Liverpool Street Station & Shoreditch Station