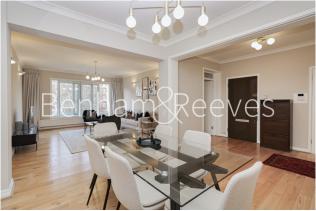

**Montrose Court, Princes Gate, SW7** 

£1,154 per week, £5,001 per month + fees

□ 1 Bedroom □ 3 Bathrooms □ Furnished

A newly-refurbished, luxury 1000 sq ft THREE BEDROOM apartment in MONTROSE COURT in South Kensington. Residents benefit from a secure, gated development with 24 Hr Concierge and a prestigious location just minutes from Hyde Park, The Royal Albert Hall & KNIGHTSBRIDGE.

## **Property features**

Three Bedrooms | Reception | Separate Kitchen | One Bathroom | 1,000 sq ft | EPC-C | Furnished | Guest Cloakroom | Prestigious Location off Hyde Park | South Kensington Station