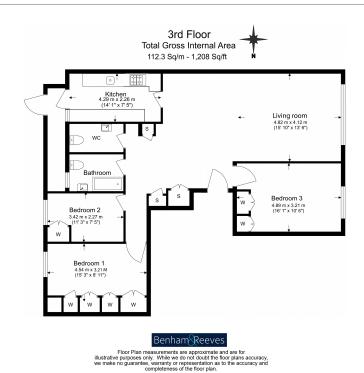

**Montrose Court, Princes Gate, SW7** 

£1,154 per week, £5,001 per month + fees

□ 1 Bedroom □ 3 Bathrooms □ Furnished

A newly-refurbished, luxury 1000 sq ft THREE BEDROOM apartment in MONTROSE COURT in South Kensington. Residents benefit from a secure, gated development with 24 Hr Concierge and a prestigious location just minutes from Hyde Park, The Royal Albert Hall & KNIGHTSBRIDGE.

## **Property features**

Three Bedrooms | Reception | Separate Kitchen | One Bathroom | 1,000 sq ft | EPC-C | Furnished | Guest Cloakroom | Prestigious Location off Hyde Park | South Kensington Station