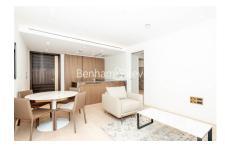

**Lincoln Square, Portugal Street, WC2A** 

£1,000 per week, £4,333 per month + fees

□ 1 Bedroom □ 1 Bathroom □ Furnished

Beautifully furnished 1st floor apartment situated within a luxury development located within calm and quiet area with easy access to the cultural hub of Covent Garden. Located a short walk from Holborn Tube Station (6-minute walk), Convent Garden (12-minute walk), Trafalgar Square (18-minute walk) and Leicester Square (19-minute walk)

## **Property features**

1 Bedroom Apartment | Bespoke Family Bathroom | Open Plan Living Space | Fully Fitted Kitchen | Furnished | EPC-B | 24-Hour Concierge& Excellent Amenities | Excellent Transport Links | Temple Underground Station Nearby