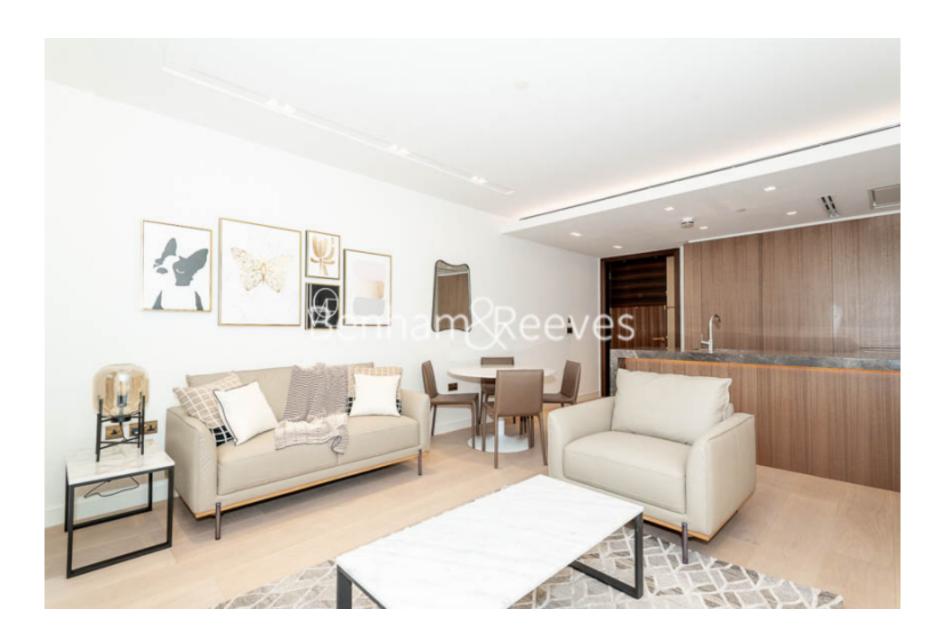

**Lincoln Square, Portugal Street, WC2A** 

£1,000 per week, £4,333 per month + fees

□ 1 Bedroom □ 1 Bathroom □ Furnished

Beautifully furnished 1st floor apartment situated within a luxury development located within calm and quiet area with easy access to the cultural hub of Covent Garden. Located a short walk from Holborn Tube Station (6-minute walk), Convent Garden (12-minute walk), Trafalgar Square (18-minute walk) and Leicester Square (19-minute walk)

## **Property features**

1 Bedroom Apartment | Bespoke Family Bathroom | Open Plan Living Space | Fully Fitted Kitchen | Furnished | EPC-B | 24-Hour Concierge& Excellent Amenities | Excellent Transport Links | Temple Underground Station Nearby