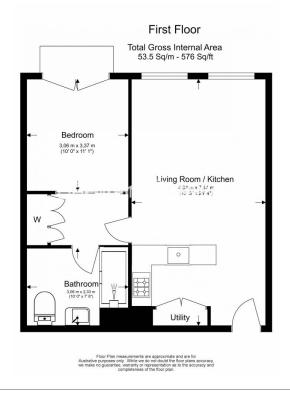

**Lincoln Square, Portugal Street, WC2A** 

£1,000 per week, £4,333 per month + fees

□ 1 Bedroom □ 1 Bathroom □ Furnished

Beautifully furnished 1st floor apartment situated within a luxury development located within calm and quiet area with easy access to the cultural hub of Covent Garden. Located a short walk from Holborn Tube Station (6-minute walk), Convent Garden (12-minute walk), Trafalgar Square (18-minute walk) and Leicester Square (19-minute walk)

## **Property features**

1 Bedroom Apartment | Bespoke Family Bathroom | Open Plan Living Space | Fully Fitted Kitchen | Furnished | EPC-B | 24-Hour Concierge& Excellent Amenities | Excellent Transport Links | Temple Underground Station Nearby