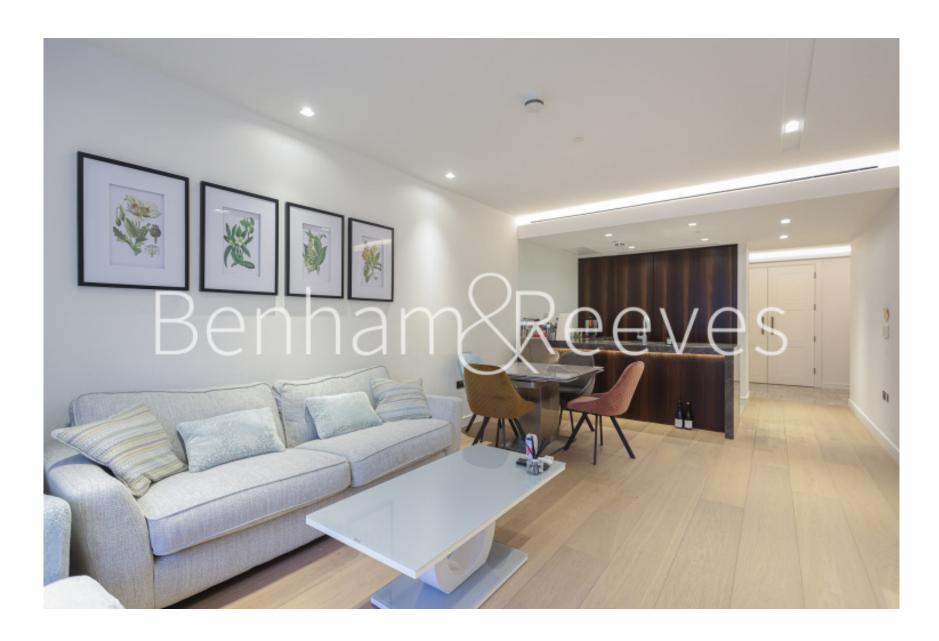

**Lincoln Square, Portugal Street, WC2A** 

£1,650 per week, £7,150 per month + fees

 ■ 2 Bedrooms
 ■ 2 Bathrooms
 ■ Furnished

Beautifully furnished 4th floor apartment situated within a development surrounded by academic, legal, and cultural institutions, whilst also offering easy access to the cultural hub of Covent Garden WC2. A 6 minute walk to Holborn Station.

## **Property features**

2 Bedroom Apartment | Bespoke Family Bathroom and Ensuite Shower | Open Plan Living Space | Fully Fitted Kitchen | Furnished | EPC-B | 24-Hour Concierge, Excellent Amenities | including Gym, Spa, Swimming Pool, Library, Cinema | Excellent Transport Links | Temple Underground Station Nearby