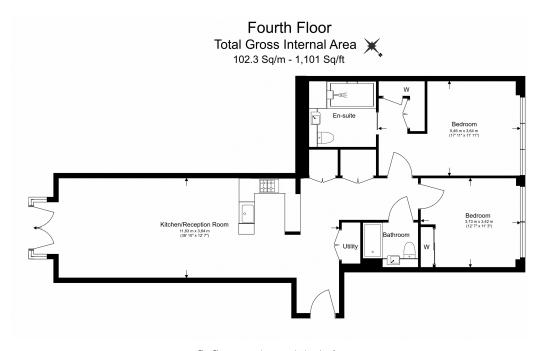

## Lincoln Square, Portugal Street, WC2A

£1,650 per week, £7,150 per month + fees

Floor Plan measurements are approximate and are for illustrative purposes only. While we do not doubt the floor plans accuracy, we make no guarantee, warranty or representation as to the accuracy and completeness of the floor plan.