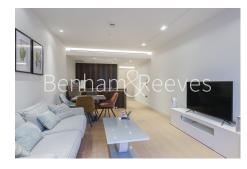

**Lincoln Square, Portugal Street, WC2A** 

£1,650 per week, £7,150 per month + fees

 ■ 2 Bedrooms
 ■ 2 Bathrooms
 ■ Furnished

Beautifully furnished 4th floor apartment situated within a development surrounded by academic, legal, and cultural institutions, whilst also offering easy access to the cultural hub of Covent Garden WC2. A 6 minute walk to Holborn Station.

## **Property features**

2 Bedroom Apartment | Bespoke Family Bathroom and Ensuite Shower | Open Plan Living Space | Fully Fitted Kitchen | Furnished | EPC-B | 24-Hour Concierge, Excellent Amenities | including Gym, Spa, Swimming Pool, Library, Cinema | Excellent Transport Links | Temple Underground Station Nearby