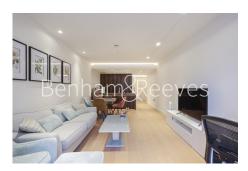

**Lincoln Square, Portugal Street, WC2A** 

£1,650 per week, £7,150 per month + fees

 ■ 2 Bedrooms
 ■ 2 Bathrooms
 ■ Furnished

Beautifully furnished 4th floor apartment situated within a development surrounded by academic, legal, and cultural institutions, whilst also offering easy access to the cultural hub of Covent Garden WC2. A 6 minute walk to Holborn Station.

## **Property features**

2 Bedroom Apartment | Bespoke Family Bathroom and Ensuite Shower | Open Plan Living Space | Fully Fitted Kitchen | Furnished | EPC-B | 24-Hour Concierge, Excellent Amenities | including Gym, Spa, Swimming Pool, Library, Cinema | Excellent Transport Links | Temple Underground Station Nearby