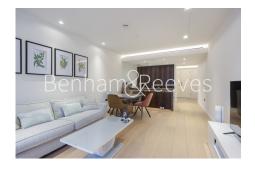

**Lincoln Square, Portugal Street, WC2A** 

£1,650 per week, £7,150 per month + fees

 ■ 2 Bedrooms
 ■ 2 Bathrooms
 ■ Furnished

Beautifully furnished 4th floor apartment situated within a development surrounded by academic, legal, and cultural institutions, whilst also offering easy access to the cultural hub of Covent Garden WC2. A 6 minute walk to Holborn Station.

## **Property features**

2 Bedroom Apartment | Bespoke Family Bathroom and Ensuite Shower | Open Plan Living Space | Fully Fitted Kitchen | Furnished | EPC-B | 24-Hour Concierge, Excellent Amenities | including Gym, Spa, Swimming Pool, Library, Cinema | Excellent Transport Links | Temple Underground Station Nearby