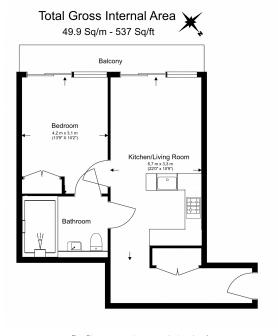

## Lincoln Square, Portugal Street, WC2A

£1,119 per week, £4,849 per month + fees

Floor Plan measurements are approximate and are for illustrative purposes only. While we do not doubt the floor plans accuracy, we make no guarantee, warranty or representation as to the accuracy and completeness of the floor plan.