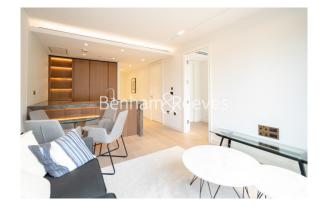

**Lincoln Square, Portugal Street, WC2A** 

£1,119 per week, £4,849 per month + fees

□ 1 Bedroom □ 1 Bathroom □ Furnished

Stunning, 6th floor apartment situated in a prestigious development within walking distance from the superb communication links of Holborn, Covent Garden and Temple.

## **Property features**

1 Bedroom Apartment | 1 Bathroom | Open Plan Living Space | Fully Fitted Kitchen | Furnished | EPC-B | Excellent Transport Links | Excellent Amenities including Gym, Spa, Swimming Pool, Libra | 24-Hour Concierge | Holborn Station