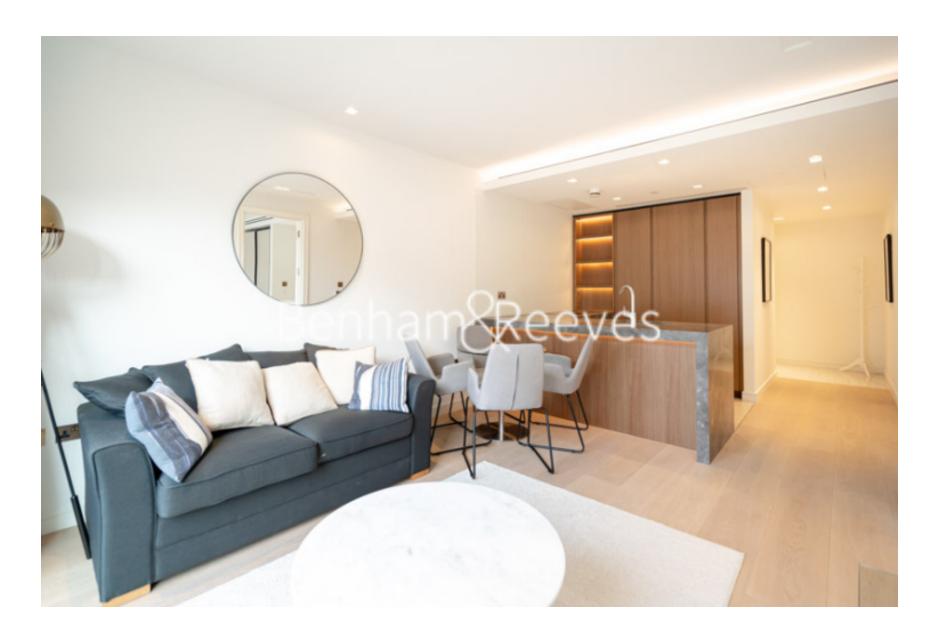

**Lincoln Square, Portugal Street, WC2A** 

£1,119 per week, £4,849 per month + fees

□ 1 Bedroom □ 1 Bathroom □ Furnished

Stunning, 6th floor apartment situated in a prestigious development within walking distance from the superb communication links of Holborn, Covent Garden and Temple.

## **Property features**

1 Bedroom Apartment | 1 Bathroom | Open Plan Living Space | Fully Fitted Kitchen | Furnished | EPC-B | Excellent Transport Links | Excellent Amenities including Gym, Spa, Swimming Pool, Libra | 24-Hour Concierge | Holborn Station