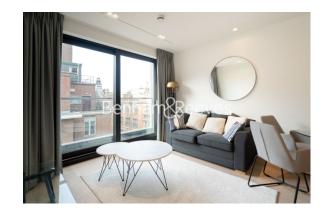

**Lincoln Square, Portugal Street, WC2A** 

£1,119 per week, £4,849 per month + fees

□ 1 Bedroom □ 1 Bathroom □ Furnished

Stunning, 6th floor apartment situated in a prestigious development within walking distance from the superb communication links of Holborn, Covent Garden and Temple.

## **Property features**

1 Bedroom Apartment | 1 Bathroom | Open Plan Living Space | Fully Fitted Kitchen | Furnished | EPC-B | Excellent Transport Links | Excellent Amenities including Gym, Spa, Swimming Pool, Libra | 24-Hour Concierge | Holborn Station