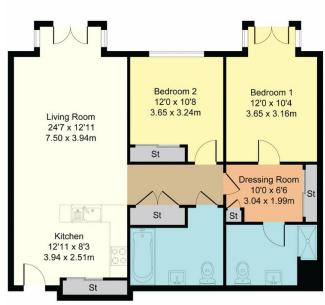

r week, £7,042 per month + fees

Stunning 2nd floor apartment set in a desirable development surrounded by a calm and quiet sanctuary, and academic, legal, and cultural institutions. Located 6 minutes on foot from Holborn Tube Station.

Please **click here** for full detail

### **Property features**

Luxurious 2 Bedroom Apartment | Bespoke En-suite Shower Room & Bathroom | Open Plan Living Space | Fully Fitted Kitchen | Furnished | EPC-B | 24-Hour Concierge | 5\* Amenities | Holborn Tube Station

For more information about this property, please call our City branch on

020 7213 9700









Redress & Client Money Protection:











## Lincoln Square, Portugal Street, WC2A

£1,625 per week, £7,042 per month + fees

# Lincoln Square Approximate Gross Internal Area 953 sq ft - 88 sq m





### London branches open six days a week Mon - Sat

Canary Wharf | City | Colindale | Dartmouth Park | Ealing | Fulham Hammersmith | Hampstead | Highgate | Hyde Park | Kensington | Kew Knightsbridge | Nine Elms | Shoreditch | Southall | Surrey Quays Wapping | Wembley | White City | Woolwich







#### International offices

China | Hong Kong SAR | India | Indonesia | Israel | Malaysia | Middle East | Pakistan Qatar | Singapore | South Africa | Thailand | Turkey