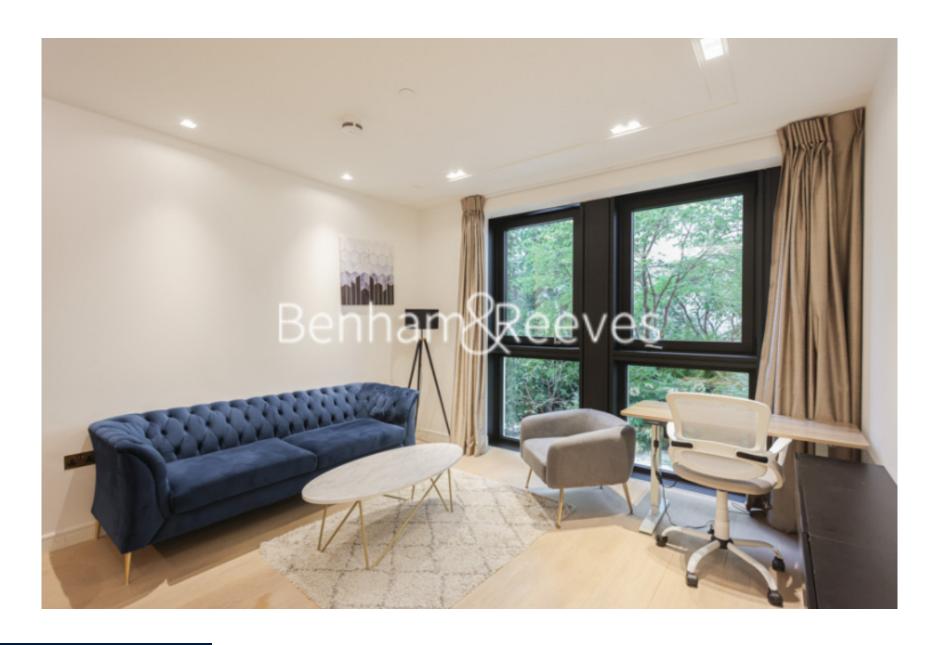

**Lincoln Square, Portugal Street, WC2A** 

£1,450 per week, £6,283 per month + fees

■ 1 Bedroom ■ 1 Bathroom ■ Furnished

Beautiful apartment situated within an enviable luxury development with exclusive resident's amenities. Minutes from Lincoln Inn Fields, Holborn Tube Station and Covent Garden

## **Property features**

1 Bedroom Apartment | Bespoke Family Bathroom | Open Plan Living Space | Fully Fitted Kitchen | Unfurnished | EPC-B | 24-Hour Concierge | Available Now | Excellent Transport Links | **Temple Underground Station Nearby** 

## Lincoln Square, Portugal Street, WC2A

£1,450 per week, £6,283 per month + fees