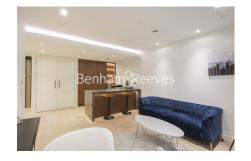

**Lincoln Square, Portugal Street, WC2A** 

£1,450 per week, £6,283 per month + fees

■ 1 Bedroom ■ 1 Bathroom ■ Furnished

Beautiful apartment situated within an enviable luxury development with exclusive resident's amenities. Minutes from Lincoln Inn Fields, Holborn Tube Station and Covent Garden

## **Property features**

1 Bedroom Apartment | Bespoke Family Bathroom | Open Plan Living Space | Fully Fitted Kitchen | Unfurnished | EPC-B | 24-Hour Concierge | Available Now | Excellent Transport Links | **Temple Underground Station Nearby** 