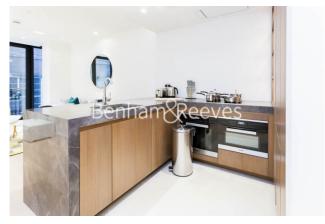

## **Property features**

One Bedroom Apartment | Bespoke Bathroom | Open Plan Living Space | Fully Fitted Kitchen | Furnished | EPC-B | 24-Hour Concierge & Security | Private Landscaped Garden | RESIDENTS FACILITIES - 24 Hr Concierge, Cinema, Snooker Room | Close To Holborn & Chancery Lane