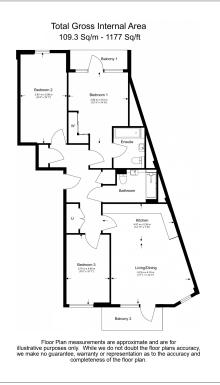

**Quinton Court, Plough Way, SE16** 

£808 per week, £3,501 per month + fees

□ 3 Bedrooms □ 2 Bathrooms □ Furnished

Well-presented modern apartment situated within a vibrant, popular development with communal garden, private gym and 24-hour concierge. Parking is available separately. EPC-B