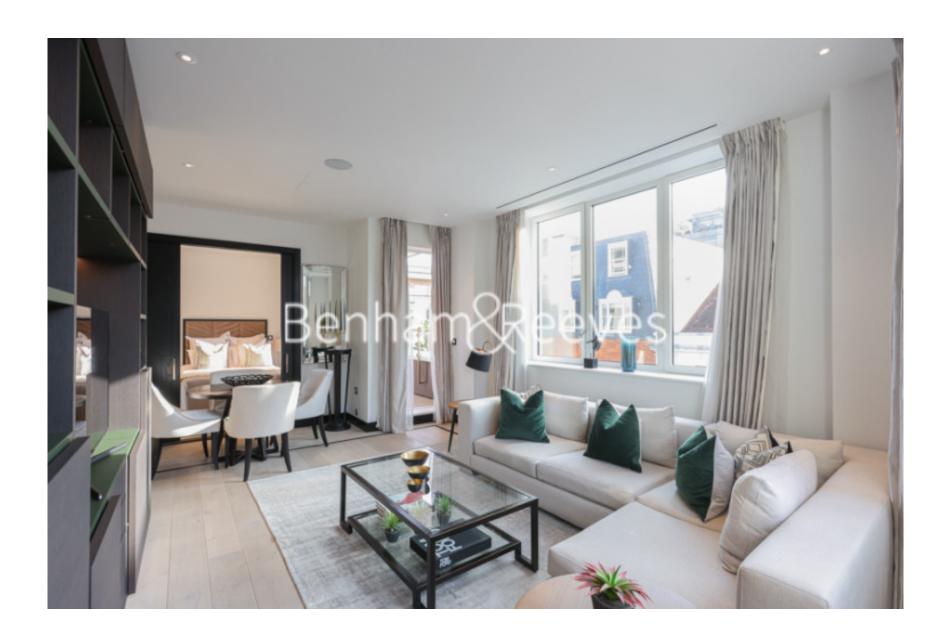

26 Chapter Street, Pimlico, SW1P

£1,250 per week, £5,417 per month + fees

☐ 3 Bedrooms ☐ 2 Bathrooms ☐ Furnished

A superior 1,099 sq ft THREE BEDROOM luxury apartment with private BALCONY in the prestigious 26 CHAPTER STREET where residents enjoy daytime Concierge services & a quiet position within easy reach of Victoria, Pimlico & Westminster.

## **Property features**

Three Bedrooms | Two Bathrooms | 1,099 sq ft | Private Balcony | Patio | EPC-B | Concierge | Furnished | Prestigious Development | Nearby Pimlico Station

For more information about this property, please call our Knightsbridge branch on