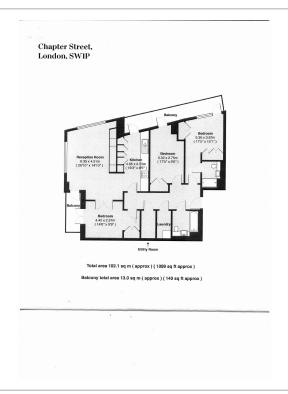

26 Chapter Street, Pimlico, SW1P

£1,250 per week, £5,417 per month + fees

☐ 3 Bedrooms ☐ 2 Bathrooms ☐ Furnished

A superior 1,099 sq ft THREE BEDROOM luxury apartment with private BALCONY in the prestigious 26 CHAPTER STREET where residents enjoy daytime Concierge services & a quiet position within easy reach of Victoria, Pimlico & Westminster.

## **Property features**

Three Bedrooms | Two Bathrooms | 1,099 sq ft | Private Balcony | Patio | EPC-B | Concierge | Furnished | Prestigious Development | Nearby Pimlico Station

For more information about this property, please call our Knightsbridge branch on