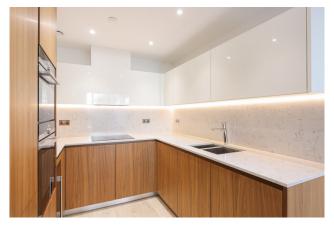

### **Property features**

Luxury Two Bedroom Apartment | Open Plan Reception Area With Private Balcony | Two Large Well Equipped Bedrooms | High Specification Kitchen With Siemens Appliances | Bespoke Bathroom & En-Suite | EPC-B | Storage / Utility Room | Residents Only Pool, Spa, Gym, Cinema, Lounge, Gardens | Short Walk In To The City & Close To Spitalfields | Nearby Aldgate East (Underground) & Tower Gateway (DLR)