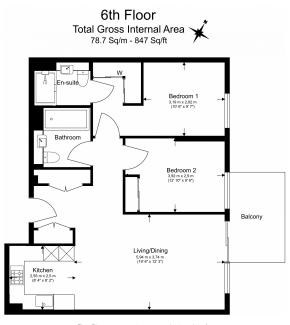

### **Property features**

Luxury Two Bedroom Apartment | Open Plan Reception Area With Private Balcony | Two Large Well Equipped Bedrooms | High Specification Kitchen With Siemens Appliances | Bespoke Bathroom & En-Suite | EPC-B | Storage / Utility Room | Residents Only Pool, Spa, Gym, Cinema, Lounge, Gardens | Short Walk In To The City & Close To Spitalfields | Nearby Aldgate East (Underground) & Tower Gateway (DLR)

### Neroli House, Piazza Walk, E1

£807 per week, £3,497 per month + fees

Floor Plan measurements are approximate and are for illustrative purposes only. While we do not doubt the floor plans accuracy, we make no guarantee, warranty or representation as to the accuracy and completeness of the floor plan.