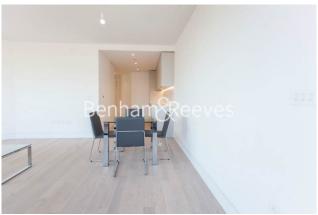

## **Property features**

Well Presented One Bedroom Apartment | Bright Reception With Balcony | Open Plan Fitted Kitchen With Integrated Appliances | Well Equipped Double Bedroom | Bespoke Bathroom | EPC-B | Wood Floors & Full-Length Windows Throughout | Underfloor Heating | Easy Reach Of The City, Shoreditch & Angel | Walking Distance To Old Street & Hoxton Stations