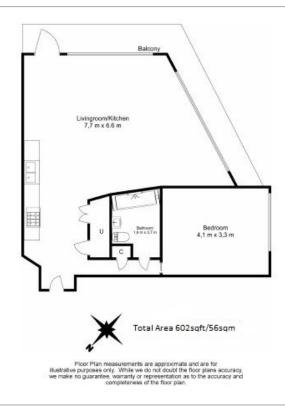

The Duo Tower, Penn Street, N1

£600 per week, £2,600 per month + fees

■ 1 Bedroom ■ 1 Bathroom ■ Furnished

Well-presented apartment situated within a modern development located on the Shoreditch borders in Hoxton, a short walk to The City and easy reach from Old Street Underground and Hoxton Overground stations.

## **Property features**

Well Presented One Bedroom Apartment | Bright Reception With Balcony | Open Plan Fitted Kitchen With Integrated Appliances | Well Equipped Double Bedroom | Bespoke Bathroom | EPC-B | Wood Floors & Full-Length Windows Throughout | Underfloor Heating | Easy Reach Of The City, Shoreditch & Angel | Walking Distance To Old Street & Hoxton Stations