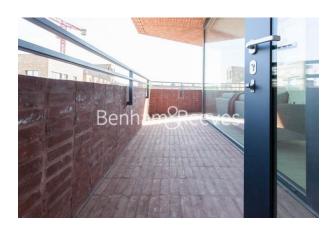

## **Property features**

Well Presented One Bedroom Apartment | Bright Reception With Balcony | Open Plan Fitted Kitchen With Integrated Appliances | Well Equipped Double Bedroom | Bespoke Bathroom | EPC-B | Wood Floors & Full-Length Windows Throughout | Underfloor Heating | Easy Reach Of The City, Shoreditch & Angel | Walking Distance To Old Street & Hoxton Stations