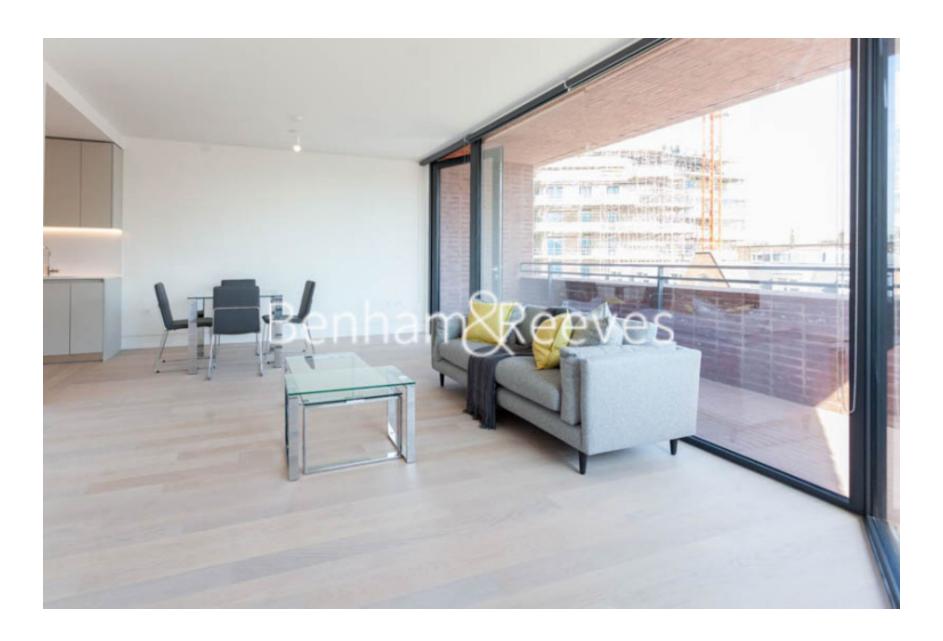

The Duo Tower, Penn Street, N1

£600 per week, £2,600 per month + fees

■ 1 Bedroom ■ 1 Bathroom ■ Furnished

Well-presented apartment situated within a modern development located on the Shoreditch borders in Hoxton, a short walk to The City and easy reach from Old Street Underground and Hoxton Overground stations.

## **Property features**

Well Presented One Bedroom Apartment | Bright Reception With Balcony | Open Plan Fitted Kitchen With Integrated Appliances | Well Equipped Double Bedroom | Bespoke Bathroom | EPC-B | Wood Floors & Full-Length Windows Throughout | Underfloor Heating | Easy Reach Of The City, Shoreditch & Angel | Walking Distance To Old Street & Hoxton Stations