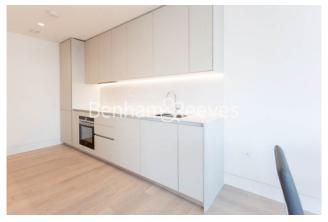

## **Property features**

Well Presented One Bedroom Apartment | Bright Reception With Balcony | Open Plan Fitted Kitchen With Integrated Appliances | Well Equipped Double Bedroom | Bespoke Bathroom | EPC-B | Wood Floors & Full-Length Windows Throughout | Underfloor Heating | Easy Reach Of The City, Shoreditch & Angel | Walking Distance To Old Street & Hoxton Stations