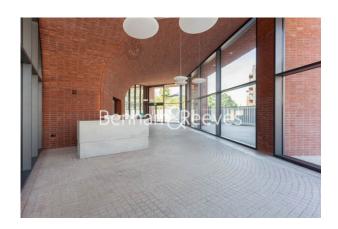

## **Property features**

Well Presented One Bedroom Apartment | Bright Reception With Balcony | Open Plan Fitted Kitchen With Integrated Appliances | Well Equipped Double Bedroom | Bespoke Bathroom | EPC-B | Wood Floors & Full-Length Windows Throughout | Underfloor Heating | Easy Reach Of The City, Shoreditch & Angel | Walking Distance To Old Street & Hoxton Stations