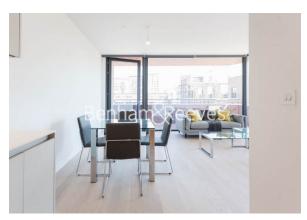

## **Property features**

Well Presented One Bedroom Apartment | Bright Reception With Balcony | Open Plan Fitted Kitchen With Integrated Appliances | Well Equipped Double Bedroom | Bespoke Bathroom | EPC-B | Wood Floors & Full-Length Windows Throughout | Underfloor Heating | Easy Reach Of The City, Shoreditch & Angel | Walking Distance To Old Street & Hoxton Stations