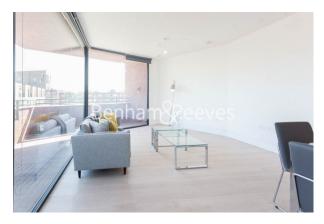

## **Property features**

Well Presented One Bedroom Apartment | Bright Reception With Balcony | Open Plan Fitted Kitchen With Integrated Appliances | Well Equipped Double Bedroom | Bespoke Bathroom | EPC-B | Wood Floors & Full-Length Windows Throughout | Underfloor Heating | Easy Reach Of The City, Shoreditch & Angel | Walking Distance To Old Street & Hoxton Stations