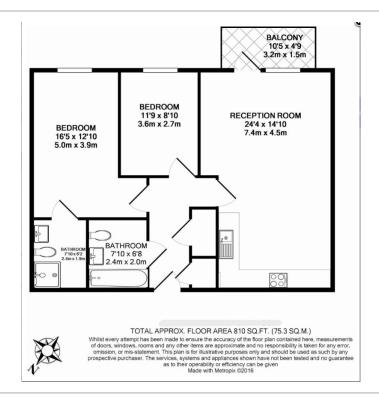

**Norlem Court, Pell Street, SE8** 

£542 per week, £2,350 per month + fees

■ 2 Bedrooms ■ 2 Bathrooms ■ Furnished

BRIGHT apartment situated within a sought-after development in Surrey Quays. SHORT WALK from Surrey Quays OVERGROUND Station and Canada Water JUBILEE Station, providing EASY ACCESS to Canary Wharf and the City. 24-HOUR CONCIERGE AND RESIDENTS GYM.

## **Property features**

Large Double-Glazed Windows To Maximise Natural Light | 2-Minute Uber Boat to Canary Wharf Access | Communal Landscaped Gardens / Spacious Greenery | Spacious Private Balcony | Integrated Kitchen Appliances / Wooden Flooring | EPC-B | Local cafes, shops and restaurants moments away | Short Walk to Local Shops and Shopping Outlets | 24-Hr Concierge / CCTV Security | Moments Away From Surrey Quays & Canada Water Stations

## **Norlem Court, Pell Street, SE8**

£542 per week, £2,350 per month + fees