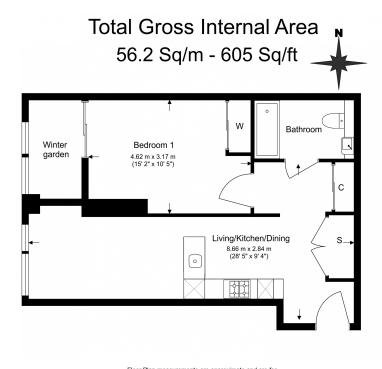

## **Bondway, Parry St, SW8**

£820 per week, £3,553 per month + fees

Floor Plan measurements are approximate and are for illustrative purposes only. While we do not doubt the floor plans accuracy, we make no guarantee, warranty or representation as to the accuracy and completeness of the floor plan.