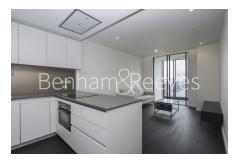

**Bondway, Parry St, SW8** £820 per week, £3,553 per month + fees

■ 1 Bedroom ■ 1 Bathroom ■ Furnished

A modern one bedroom apartment located on the 30th floor at the sought after Damac Tower.

Please click here for full detail

## **Property features**

30th floor One bedroom | Furnished | Air cooling | Dishwasher | Winter Garden | EPC-B | 24 hour concierge | Swimming pool | Gym | Vauxhall and Nine Elms Stations

For more information about this property, please call our Nine Elms branch on