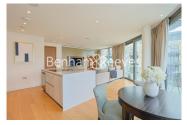

### **Property features**

2 Double Bedroom Apartment with Built-in Wardrobe | Fully Fitted Kitchen Integrated with Well-Known Appliances | Air Ventilation / Underfloor Heating / Air Conditioning | 24 Hr Concierge / 24 Hr Security / Communal Gardens | Luxurious 2 x Bathrooms | EPC-B | Equipped with a parking space and accessible bike storage | Great Facilities: Swimming pool, gym, screening room | Close to Local Amenities | Nearby Hammersmith Underground Station