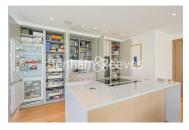

### **Property features**

2 Double Bedroom Apartment with Built-in Wardrobe | Fully Fitted Kitchen Integrated with Well-Known Appliances | Air Ventilation / Underfloor Heating / Air Conditioning | 24 Hr Concierge / 24 Hr Security / Communal Gardens | Luxurious 2 x Bathrooms | EPC-B | Equipped with a parking space and accessible bike storage | Great Facilities: Swimming pool, gym, screening room | Close to Local Amenities | Nearby Hammersmith Underground Station