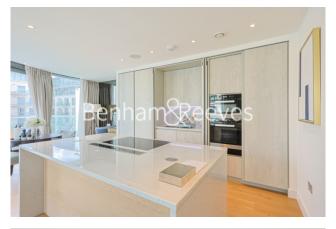

### **Property features**

2 Double Bedroom Apartment with Built-in Wardrobe | Fully Fitted Kitchen Integrated with Well-Known Appliances | Air Ventilation / Underfloor Heating / Air Conditioning | 24 Hr Concierge / 24 Hr Security / Communal Gardens | Luxurious 2 x Bathrooms | EPC-B | Equipped with a parking space and accessible bike storage | Great Facilities: Swimming pool, gym, screening room | Close to Local Amenities | Nearby Hammersmith Underground Station