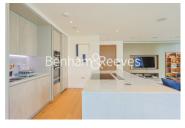

### **Property features**

2 Double Bedroom Apartment with Built-in Wardrobe | Fully Fitted Kitchen Integrated with Well-Known Appliances | Air Ventilation / Underfloor Heating / Air Conditioning | 24 Hr Concierge / 24 Hr Security / Communal Gardens | Luxurious 2 x Bathrooms | EPC-B | Equipped with a parking space and accessible bike storage | Great Facilities: Swimming pool, gym, screening room | Close to Local Amenities | Nearby Hammersmith Underground Station