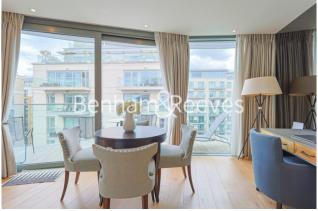

### **Property features**

2 Double Bedroom Apartment with Built-in Wardrobe | Fully Fitted Kitchen Integrated with Well-Known Appliances | Air Ventilation / Underfloor Heating / Air Conditioning | 24 Hr Concierge / 24 Hr Security / Communal Gardens | Luxurious 2 x Bathrooms | EPC-B | Equipped with a parking space and accessible bike storage | Great Facilities: Swimming pool, gym, screening room | Close to Local Amenities | Nearby Hammersmith Underground Station