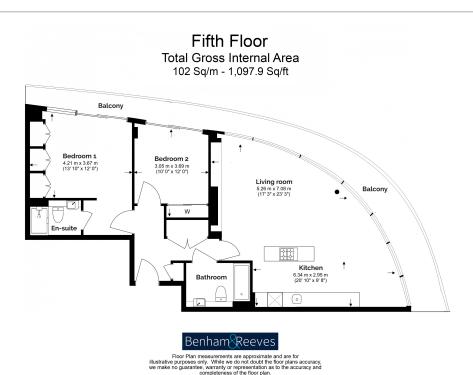

### **Property features**

2 Double Bedroom Apartment with Built-in Wardrobe | Fully Fitted Kitchen Integrated with Well-Known Appliances | Air Ventilation / Underfloor Heating / Air Conditioning | 24 Hr Concierge / 24 Hr Security / Communal Gardens | Luxurious 2 x Bathrooms | EPC-B | Equipped with a parking space and accessible bike storage | Great Facilities: Swimming pool, gym, screening room | Close to Local Amenities | Nearby Hammersmith Underground Station