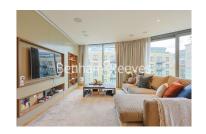

### **Property features**

2 Double Bedroom Apartment with Built-in Wardrobe | Fully Fitted Kitchen Integrated with Well-Known Appliances | Air Ventilation / Underfloor Heating / Air Conditioning | 24 Hr Concierge / 24 Hr Security / Communal Gardens | Luxurious 2 x Bathrooms | EPC-B | Equipped with a parking space and accessible bike storage | Great Facilities: Swimming pool, gym, screening room | Close to Local Amenities | Nearby Hammersmith Underground Station