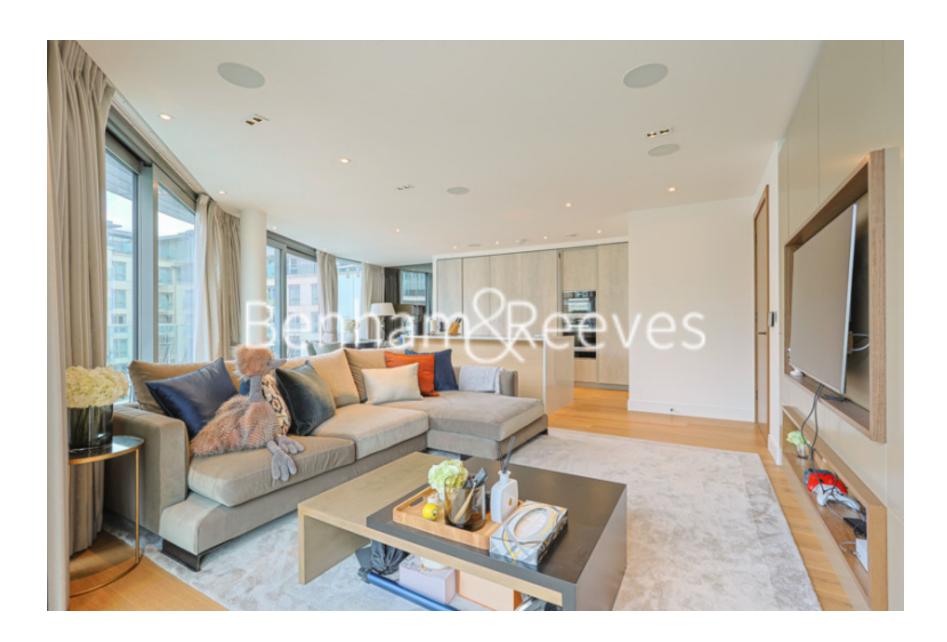

#### \*PARKING INCLUDED\*\*

This well-presented luxurious apartment is set in Goldhurst House situated within the popular Fulham Reach riverside development. The property is located within walking distance to Hammersmith underground station, which is serviced by the Piccadilly, Circle, District and Hammersmith and City lines.

### **Property features**

2 Double Bedroom Apartment with Built-in Wardrobe | Fully Fitted Kitchen Integrated with Well-Known Appliances | Air Ventilation / Underfloor Heating / Air Conditioning | 24 Hr Concierge / 24 Hr Security / Communal Gardens | Luxurious 2 x Bathrooms | EPC-B | Equipped with a parking space and accessible bike storage | Great Facilities: Swimming pool, gym, screening room | Close to Local Amenities | Nearby Hammersmith Underground Station