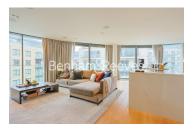

#### \*PARKING INCLUDED\*\*

This well-presented luxurious apartment is set in Goldhurst House situated within the popular Fulham Reach riverside development. The property is located within walking distance to Hammersmith underground station, which is serviced by the Piccadilly, Circle, District and Hammersmith and City lines.

### **Property features**

2 Double Bedroom Apartment with Built-in Wardrobe | Fully Fitted Kitchen Integrated with Well-Known Appliances | Air Ventilation / Underfloor Heating / Air Conditioning | 24 Hr Concierge / 24 Hr Security / Communal Gardens | Luxurious 2 x Bathrooms | EPC-B | Equipped with a parking space and accessible bike storage | Great Facilities: Swimming pool, gym, screening room | Close to Local Amenities | Nearby Hammersmith Underground Station