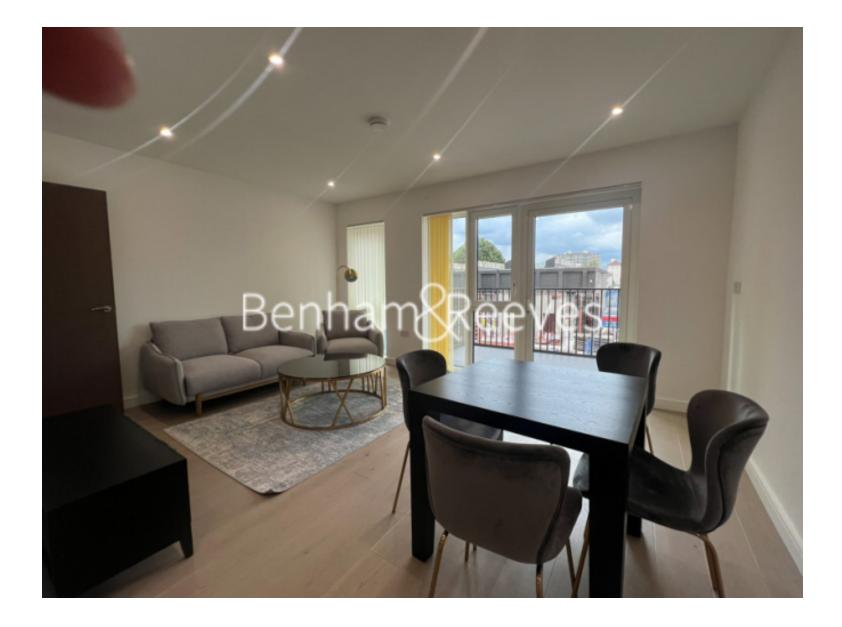

### 🛋 1 Bedroom 🖼 1 Bathroom 🖽 Furnished

A modern 1st floor apartment, with excellent onsite resident facilities, situated in a riverside development close to the amenities of Hammersmith. Located within walking distance from Hammersmith underground station, (Piccadilly, Circle, District and Hammersmith and City line).

### **Property features**

1 Double Bedroom with Built-in Wardrobes (5th Floor) | Gym, Swimming Pool, virtual golf room, cinema | Internal Area: 545 Sq Ft Internally / Furnished | Step-away from Bus routes 9,23, 27,306,N9,N27 | Luxury Bathroom Features with high quality designs | EPC-B | Fully Fitted Open Plan Kitchen with well know Appliances | 24 Hour Concierge with high standard service and security | Very Bright & Spacious Reception Room | Step-away from Piccadilly line, District line, Circle line