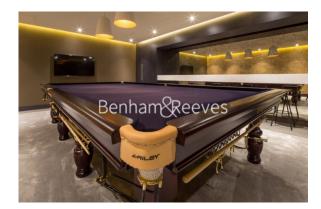

### **Property features**

1 Double Bedroom with Built-in Wardrobes (5th Floor) | Gym, Swimming Pool, virtual golf room, cinema | Internal Area: 545 Sq Ft Internally / Furnished | Step-away from Bus routes 9,23, 27,306,N9,N27 | Luxury Bathroom Features with high quality designs | EPC-B | Fully Fitted Open Plan Kitchen with well know Appliances | 24 Hour Concierge with high standard service and security | Very Bright & Spacious Reception Room | Step-away from Piccadilly line, District line, Circle line