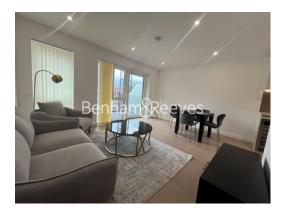

### 🛋 1 Bedroom 🖼 1 Bathroom 🖽 Furnished

A modern 1st floor apartment, with excellent onsite resident facilities, situated in a riverside development close to the amenities of Hammersmith. Located within walking distance from Hammersmith underground station, (Piccadilly, Circle, District and Hammersmith and City line).

### **Property features**

1 Double Bedroom with Built-in Wardrobes (5th Floor) | Gym, Swimming Pool, virtual golf room, cinema | Internal Area: 545 Sq Ft Internally / Furnished | Step-away from Bus routes 9,23, 27,306,N9,N27 | Luxury Bathroom Features with high quality designs | EPC-B | Fully Fitted Open Plan Kitchen with well know Appliances | 24 Hour Concierge with high standard service and security | Very Bright & Spacious Reception Room | Step-away from Piccadilly line, District line, Circle line