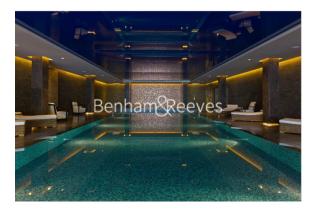

### **Property features**

1 Double Bedroom with Built-in Wardrobes (5th Floor) | Gym, Swimming Pool, virtual golf room, cinema | Internal Area: 545 Sq Ft Internally / Furnished | Step-away from Bus routes 9,23, 27,306,N9,N27 | Luxury Bathroom Features with high quality designs | EPC-B | Fully Fitted Open Plan Kitchen with well know Appliances | 24 Hour Concierge with high standard service and security | Very Bright & Spacious Reception Room | Step-away from Piccadilly line, District line, Circle line