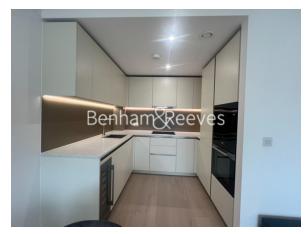

### **Property features**

1 Double Bedroom with Built-in Wardrobes (5th Floor) | Gym, Swimming Pool, virtual golf room, cinema | Internal Area: 545 Sq Ft Internally / Furnished | Step-away from Bus routes 9,23, 27,306,N9,N27 | Luxury Bathroom Features with high quality designs | EPC-B | Fully Fitted Open Plan Kitchen with well know Appliances | 24 Hour Concierge with high standard service and security | Very Bright & Spacious Reception Room | Step-away from Piccadilly line, District line, Circle line