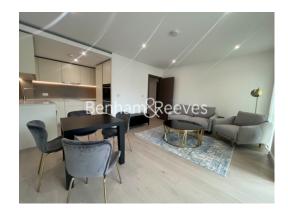

### **Property features**

1 Double Bedroom with Built-in Wardrobes (5th Floor) | Gym, Swimming Pool, virtual golf room, cinema | Internal Area: 545 Sq Ft Internally / Furnished | Step-away from Bus routes 9,23, 27,306,N9,N27 | Luxury Bathroom Features with high quality designs | EPC-B | Fully Fitted Open Plan Kitchen with well know Appliances | 24 Hour Concierge with high standard service and security | Very Bright & Spacious Reception Room | Step-away from Piccadilly line, District line, Circle line