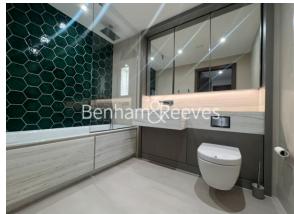

### **Property features**

1 Double Bedroom with Built-in Wardrobes (5th Floor) | Gym, Swimming Pool, virtual golf room, cinema | Internal Area: 545 Sq Ft Internally / Furnished | Step-away from Bus routes 9,23, 27,306,N9,N27 | Luxury Bathroom Features with high quality designs | EPC-B | Fully Fitted Open Plan Kitchen with well know Appliances | 24 Hour Concierge with high standard service and security | Very Bright & Spacious Reception Room | Step-away from Piccadilly line, District line, Circle line