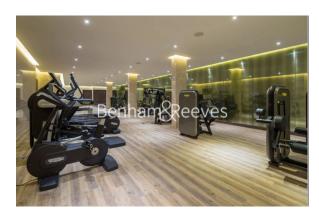

### **Property features**

1 Double Bedroom with Built-in Wardrobes (5th Floor) | Gym, Swimming Pool, virtual golf room, cinema | Internal Area: 545 Sq Ft Internally / Furnished | Step-away from Bus routes 9,23, 27,306,N9,N27 | Luxury Bathroom Features with high quality designs | EPC-B | Fully Fitted Open Plan Kitchen with well know Appliances | 24 Hour Concierge with high standard service and security | Very Bright & Spacious Reception Room | Step-away from Piccadilly line, District line, Circle line