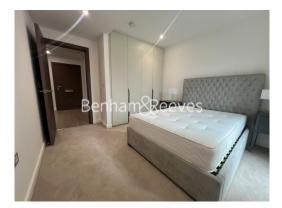

### **Property features**

1 Double Bedroom with Built-in Wardrobes (5th Floor) | Gym, Swimming Pool, virtual golf room, cinema | Internal Area: 545 Sq Ft Internally / Furnished | Step-away from Bus routes 9,23, 27,306,N9,N27 | Luxury Bathroom Features with high quality designs | EPC-B | Fully Fitted Open Plan Kitchen with well know Appliances | 24 Hour Concierge with high standard service and security | Very Bright & Spacious Reception Room | Step-away from Piccadilly line, District line, Circle line

Bedroom

3,09 m x 3,38 m (10' 2" x 11' 1")